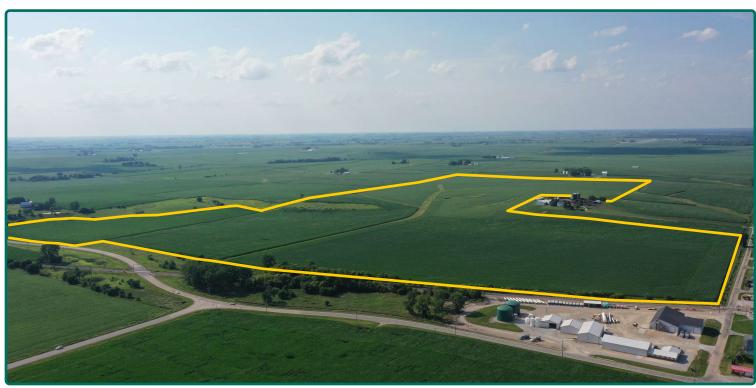

### **Aerial Photo**

188.00 Acres, m/l

FSA/Eff. Crop Acres: 182.79\*
CRP Acres: 1.71
Corn Base Acres: 101.25\*
Bean Base Acres: 72.09\*
Soil Productivity: 80.50 CSR2

\*Acres are estimated.

## **FSA Aerial**

17.47 FSA/Eff. Crop Acres

Troy Louwagie, ALC Licensed in IA & IL 319-721-4068 TroyL@Hertz.ag

**319-895-8858** 102 Palisades Road & Hwy. 1 Mount Vernon, IA 52314 **www.Hertz.ag** 