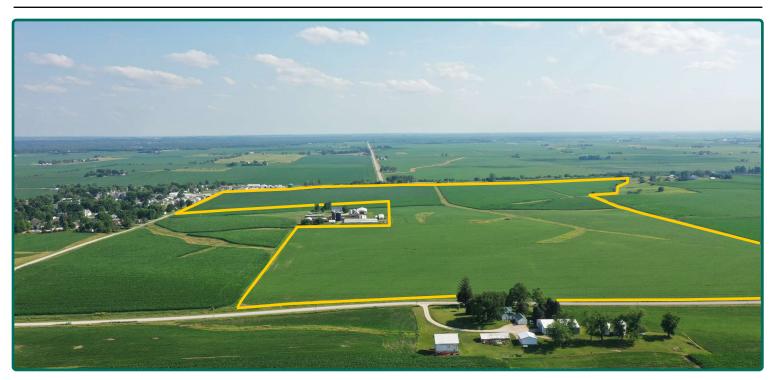

### **Aerial Photo**

188.00 Acres, m/l

FSA/Eff. Crop Acres: 182.79\*
CRP Acres: 1.71
Corn Base Acres: 101.25\*
Bean Base Acres: 72.09\*
Soil Productivity: 80.50 CSR2

\*Acres are estimated.

## **FSA Aerial**

165.32 Est. FSA/Eff. Crop Acres