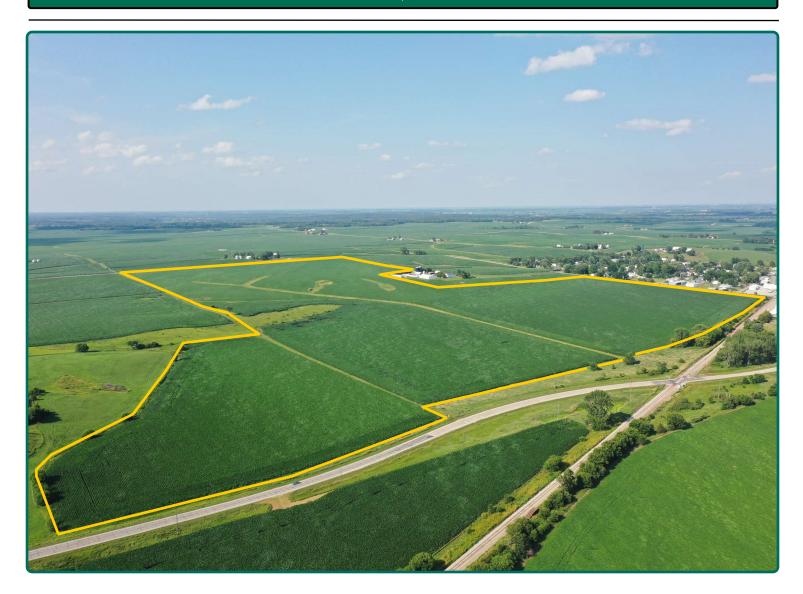

### **Aerial Photo**

188.00 Acres, m/l

FSA/Eff. Crop Acres: 182.79\*
CRP Acres: 1.71
Corn Base Acres: 101.25\*
Bean Base Acres: 72.09\*
Soil Productivity: 80.50 CSR2

\*Acres are estimated.

### Property Information 188.00 Acres, m/l