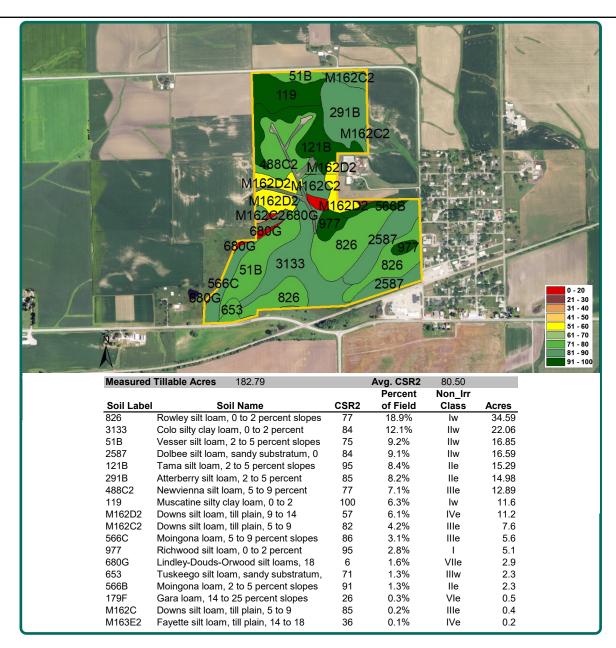

#### **Soil Types/Productivity**

Primary soils are Rowley, Colo and Vesser. CSR2 on the estimated FSA/Eff. crop acres is 80.50. See soil map for detail.

## Soil Map

182.79 Est. FSA/Eff. Crop Acres