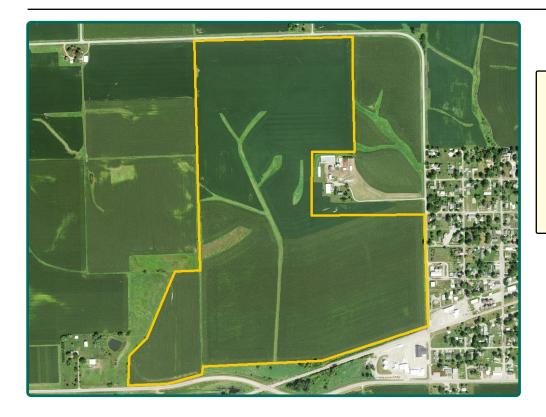

## **FSA Aerial**

165.32 Est. FSA/Eff. Crop Acres

## **FSA Aerial**

17.47 FSA/Eff. Crop Acres

Troy Louwagie, ALC Licensed in IA & IL 319-721-4068 TroyL@Hertz.ag

**319-895-8858** 102 Palisades Road & Hwy. 1 Mount Vernon, IA 52314 **www.Hertz.ag** 