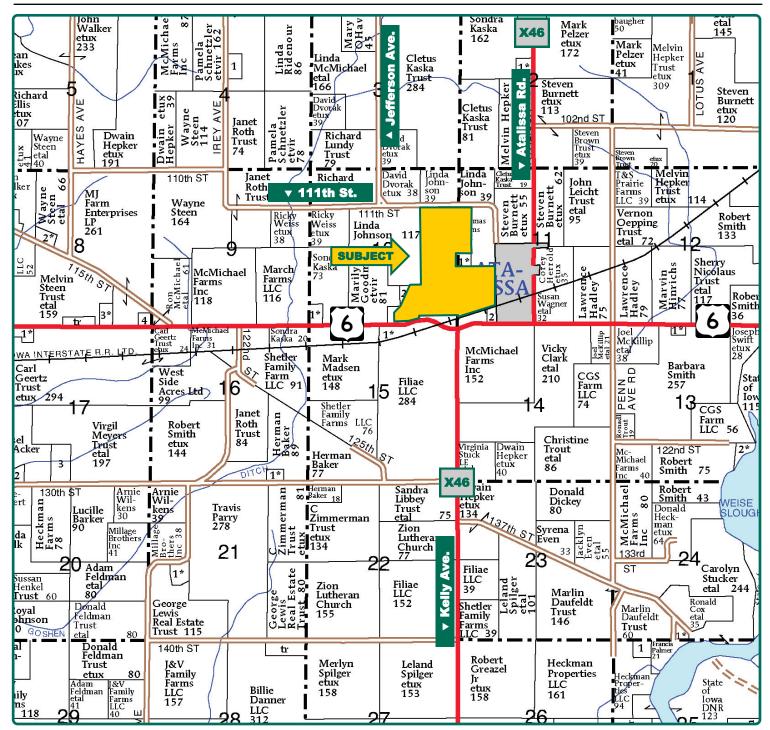

## **Plat Map**

Goshen Township, Muscatine County, IA

Map reproduced with permission of Farm & Home Publishers, Ltd.