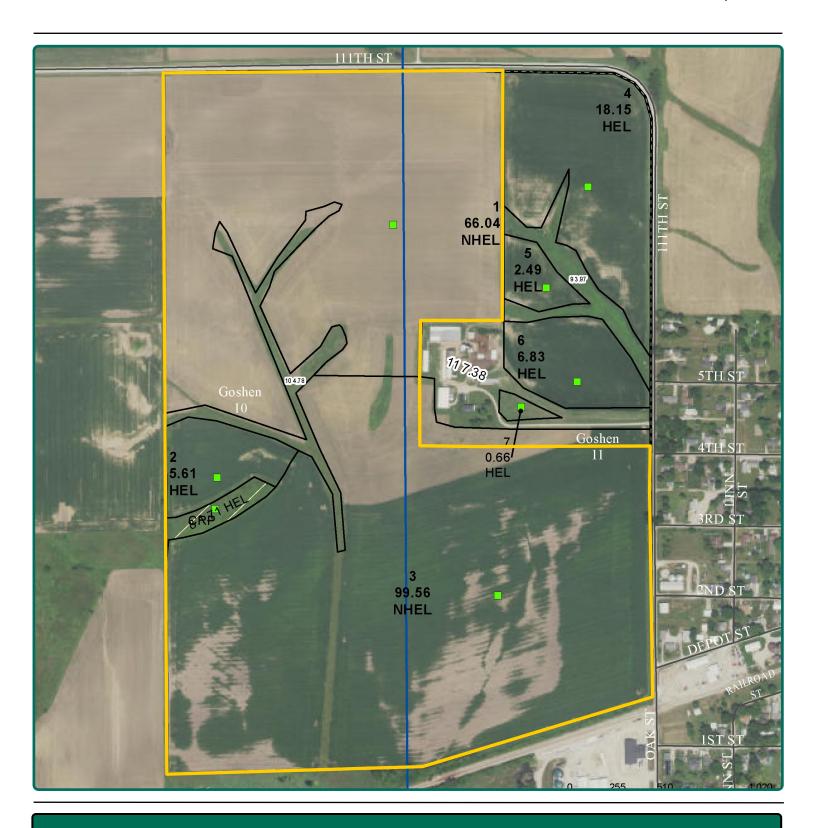

map for detail.

#### **Land Description**

Gently rolling.

#### **Drainage**

Natural and some drainage tile.

#### **Water & Well Information**

None.



## Soil Map

182.79 Est. FSA/Eff. Crop Acres



#### **Comments**

This is a nice-laying, productive Muscatine County farm located on the west edge of Atalissa, Iowa. The information gathered for this brochure is from sources deemed reliable, but cannot be guaranteed by Hertz Real Estate Services or its staff. All acres are considered more or less, unless otherwise stated. All property boundaries are approximate. Soil productivity ratings are based on the information currently available in the USDA/NRCS soil survey database. Those numbers are subject to change on an annual basis.



## **FSA Aerial**

165.32 Est. FSA/Eff. Crop Acres





## **FSA Aerial**

17.47 FSA/Eff. Crop Acres



Troy Louwagie, ALC Licensed in IA & IL 319-721-4068 TroyL@Hertz.ag

**319-895-8858** 102 Palisades Road & Hwy. 1 Mount Vernon, IA 52314 **www.Hertz.ag** 



## **Property Photos**









# **Property Photos**





Troy Louwagie, ALC Licensed in IA & IL 319-721-4068 TroyL@Hertz.ag **319-895-8858** 102 Palisades Road & Hwy. 1 Mount Vernon, IA 52314 **www.Hertz.ag**