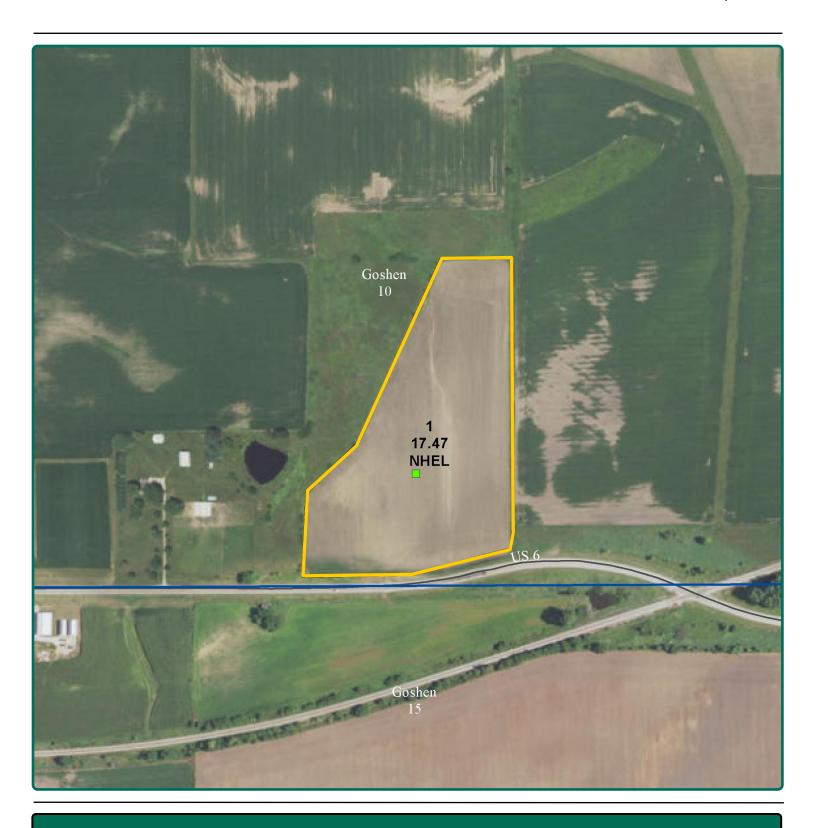

## **FSA Aerial**

17.47 FSA/Eff. Crop Acres

Troy Louwagie, ALC Licensed in IA & IL 319-721-4068 TroyL@Hertz.ag

**319-895-8858** 102 Palisades Road & Hwy. 1 Mount Vernon, IA 52314 **www.Hertz.ag** 