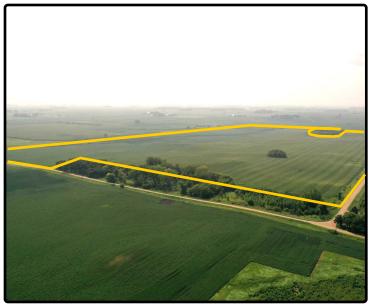

Map

216.40 FSA/Eff. Crop & CRP Acres



## **Buildings/Improvements**

None.

## **Water & Well Information**

None.

### Comments

Nice Waseca County farm with quality soils and CRP income.

The information gathered for this brochure is from sources deemed reliable, but cannot be guaranteed by Hertz Farm Management, Inc. or its staff. All acres are considered more or less, unless otherwise stated. All property boundaries are approximate. Soil productivity ratings are based on the information currently available in the USDA/NRCS soil survey database. Those numbers are subject to change on an annual basis.

Darrell Hylen, ALC Licensed Salesperson in MN 507-381-3843 DarrellH@Hertz.ag







Darrell Hylen, ALC Licensed Salesperson in MN 507-381-3843 DarrellH@Hertz.ag





## NW Looking SE



## SW Looking NE



## Center of Farm Looking North



## SE Looking NW



Darrell Hylen, ALC Licensed Salesperson in MN 507-381-3843 DarrellH@Hertz.ag



# Auction Information

## **Bid Deadline/Mailing Info:**

Bid Deadline: Fri., Sept. 10, 2021

Mail To:

Hertz Farm Management ATTN: Darrell Hylen 151 St. Andrews Ct., Ste 1310 Mankato, MN 56001

## **Auction Location Date:**

- Date: Thurs., Sept. 16, 2021
- Time: 10:00 a.m.

Site: Waseca East Annex 300 North State St. Waseca, MN 56093

## Sealed Bid Auction Instructions

- All bidders must be registered prior to auction date and *only registered bidders may attend auction*.
- All potential bidders shall **deliver or mail** a Registration/Bidding Form postmarked by **Friday**, **Sept.**, **10**, **2021** to address listed above. If you