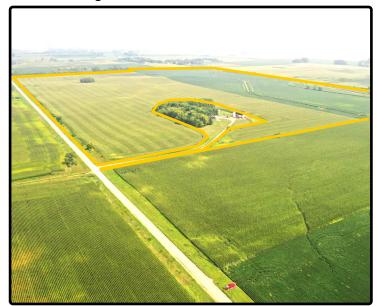

. Crop & CRP Acres



## **Buildings/Improvements**

None.

## **Water & Well Information**

None.

### Comments

Nice Waseca County farm with quality soils and CRP income.

The information gathered for this brochure is from sources deemed reliable, but cannot be guaranteed by Hertz Farm Management, Inc. or its staff. All acres are considered more or less, unless otherwise stated. All property boundaries are approximate. Soil productivity ratings are based on the information currently available in the USDA/NRCS soil survey database. Those numbers are subject to change on an annual basis.

Darrell Hylen, ALC Licensed Salesperson in MN 507-381-3843 DarrellH@Hertz.ag







Darrell Hylen, ALC Licensed Salesperson in MN 507-381-3843 DarrellH@Hertz.ag





## NW Looking SE



## SW Looking NE



## Center of Farm Looking North



## SE Looking NW



Darrell Hylen, ALC Licensed Salesperson in MN 507-381-3843 DarrellH@Hertz.ag



# Auction Information

## **Bid Deadline/Mailing Info:**

Bid Deadline: Fri., Sept. 10, 2021

Mail To:

Hertz Farm Management ATTN: Darrell Hylen 151 St. Andrews Ct., Ste 1310 Mankato, MN 56001

## **Auction Location Date:**

- Date: Thurs., Sept. 16, 2021
- Time: 10:00 a.m.

Site: Waseca East Annex 300 North State St. Waseca, MN 56093

## Sealed Bid Auction Instructions

- All bidders must be registered prior to auction date and *only registered bidders may attend auction*.
- All potential bidders shall **deliver or mail** a Registration/Bidding Form postmarked by **Friday**, **Sept.**, **10**, **2021** to address listed above. If you are unable to get p