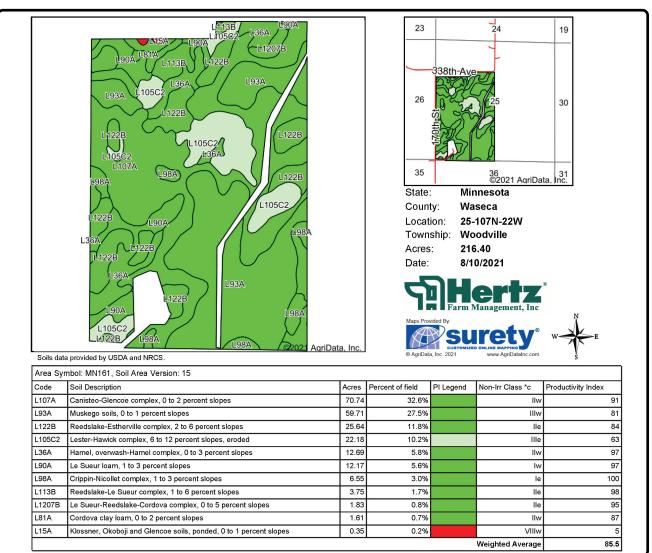

## **Soil Types/Productivity**

Main soil types are Canisteo-Glencoe and Muskego. Crop Productivity Index (CPI) on the FSA/Eff. Crop & CRP acres is 85.50. See soil map for details

## Soil Map

216.40 FSA/Eff. Crop & CRP Acres