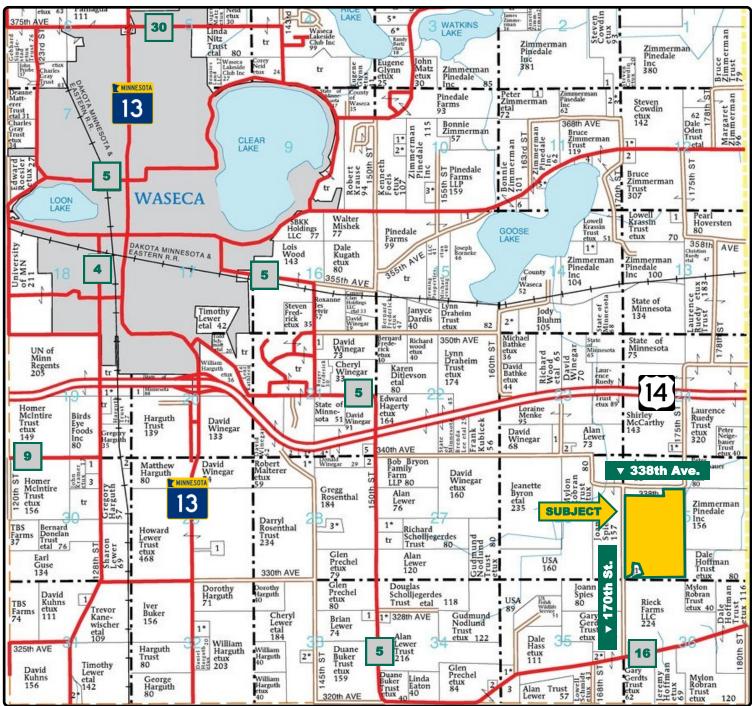

## Plat Map

## Woodville Township, Waseca County, MN

Map reproduced with permission of Farm & Home Publishers, Ltd.

Darrell Hylen, ALC Licensed Salesperson in MN 507-381-3843 DarrellH@Hertz.ag