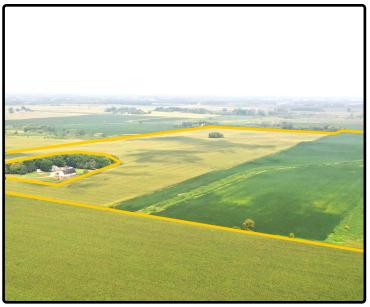

# **Aerial Photo**

225.93 Acres, m/l

| FSA/Eff. Crop Acres | : 201.40  |
|---------------------|-----------|
| CRP Acres:          | 15.00     |
| Corn Base Acres:    | 146.10    |
| Bean Base Acres:    | 48.70     |
| Soil Productivity:  | 85.50 CPI |