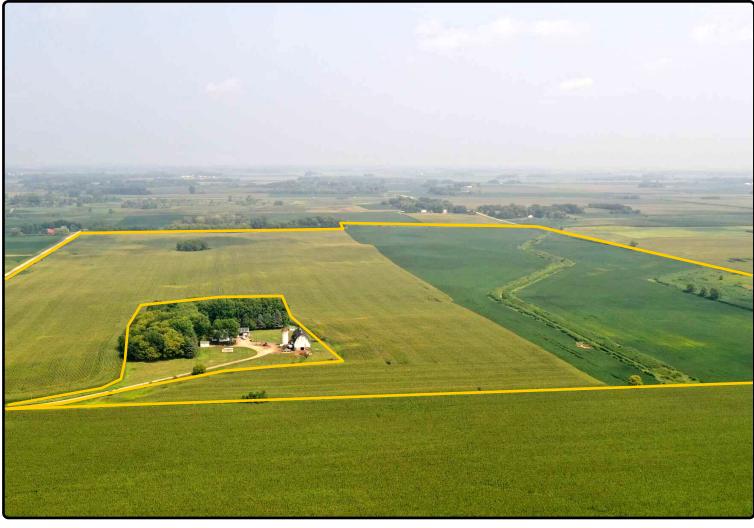

# **Aerial Photo**

225.93 Acres, m/l

| FSA/Eff. Crop Acres | : 201.40  |
|---------------------|-----------|
| CRP Acres:          | 15.00     |
| Corn Base Acres:    | 146.10    |
| Bean Base Acres:    | 48.70     |
| Soil Productivity:  | 85.50 CPI |

## Property Information 225.93 Acres, m/l