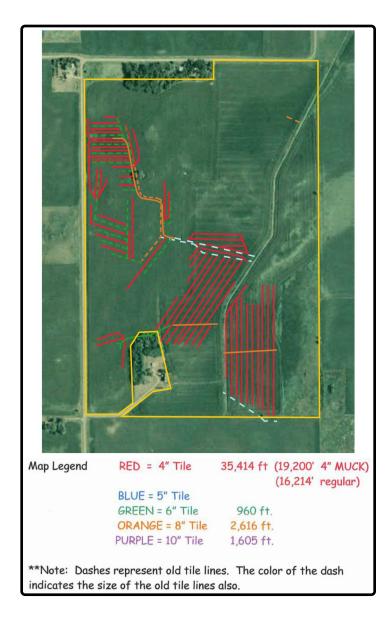

### Drainage

Some tile. See tile map.

# **Aerial Photo**

225.93 Acres, m/l

| FSA/Eff. Crop Acres | : 201.40  |
|---------------------|-----------|
| CRP Acres:          | 15.00     |
| Corn Base Acres:    | 146.10    |
| Bean Base Acres:    | 48.70     |
| Soil Productivity:  | 85.50 CPI |