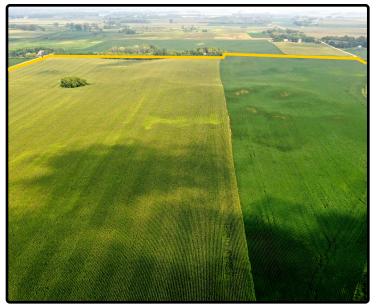

s/Improvements**

None.

## **Water & Well Information**

None.

### Comments

Nice Waseca County farm with quality soils and CRP income.

The information gathered for this brochure is from sources deemed reliable, but cannot be guaranteed by Hertz Farm Management, Inc. or its staff. All acres are considered more or less, unless otherwise stated. All property boundaries are approximate. Soil productivity ratings are based on the information currently available in the USDA/NRCS soil survey database. Those numbers are subject to change on an annual basis.

Darrell Hylen, ALC Licensed Salesperson in MN 507-381-3843 DarrellH@Hertz.ag







Darrell Hylen, ALC Licensed Salesperson in MN 507-381-3843 DarrellH@Hertz.ag





## NW Looking SE



## SW Looking NE



## Center of Farm Looking North



## SE Looking NW



Darrell Hylen, ALC Licensed Salesperson in MN 507-381-3843 DarrellH@Hertz.ag



# Auction Information

## **Bid Deadline/Mailing Info:**

Bid Deadline: Fri., Sept. 10, 2021

Mail To:

Hertz Farm Management ATTN: Darrell Hylen 151 St. Andrews Ct., Ste 1310 Mankato, MN 56001

## **Auction Location Date:**

- Date: Thurs., Sept. 16, 2021
- Time: 10:00 a.m.

Site: Waseca East Annex 300 North State St. Waseca, MN 56093

## Sealed Bid Auction Instructions

- All bidders must be registered prior to auction date and *only registered bidders may attend auction*.
- All potential bidders shall **deliver or mail** a Registration/Bidding Form postmarked by **Friday**, **Sept.**, **10**, **2021** to address listed above. If you are unable to get postmarked bid in on time, call our