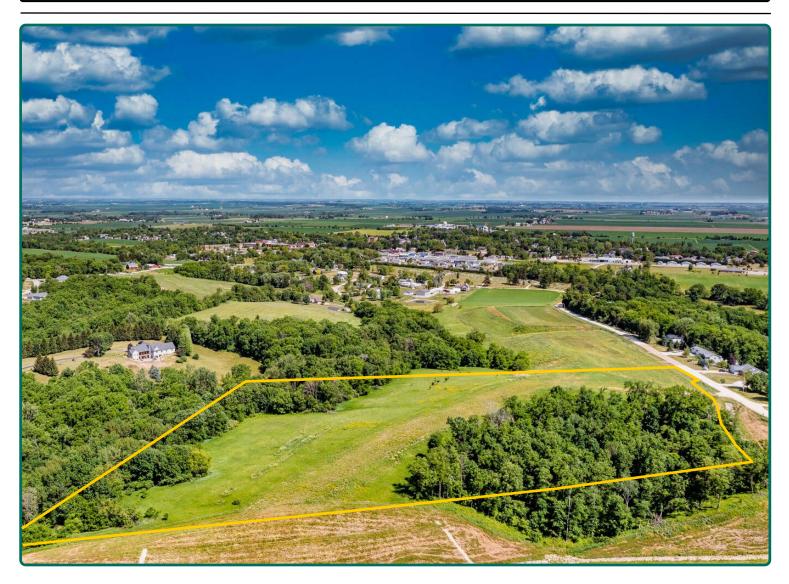

### **Property** Key Features

- Located Southeast of Lisbon, Iowa.
- Nice Mixture of Mature Timber and Prairie.
- Attractive Building Site with Beautiful Views.

Troy Louwagie, ALC Licensed in IA & IL TroyL@Hertz.ag

## Property Photos

Troy Louwagie, ALC Licensed in IA & IL TroyL@Hertz.ag

### Property Photos

Troy Louwagie, ALC Licensed in IA & IL TroyL@Hertz.ag