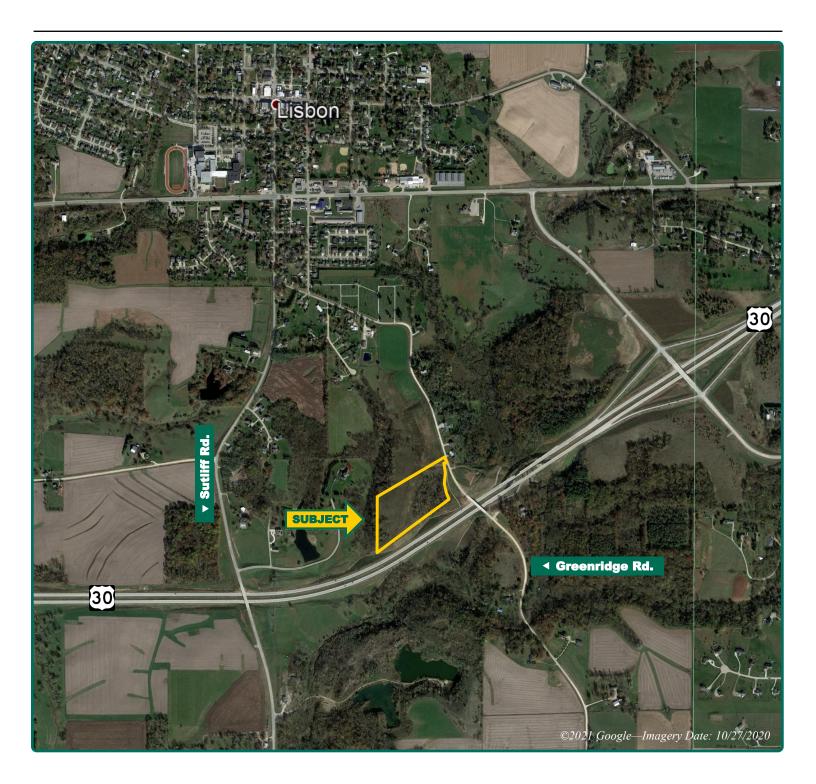

# **Location Map**

12.03 Acres, m/l

Troy Louwagie, ALC Licensed in IA & IL TroyL@Hertz.ag

#### Location

**From Lisbon:**  $\frac{1}{4}$  mile south on Sutliff Road. Take a left on Green Ridge Road for  $\frac{1}{2}$  a mile. The property is located on the west side of the road.