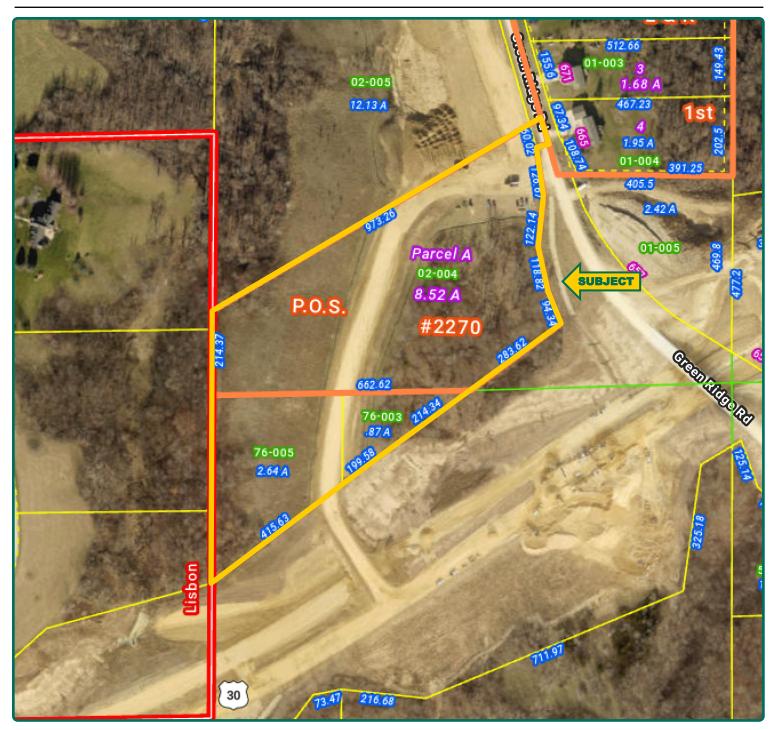

# **Assessor's Map**

12.03 Acres, m/l

The information gathered for this brochure is from sources deemed reliable, but cannot be guaranteed by Hertz Real Estate Services or its staff. All acres are considered more or less, unless otherwise stated. All property boundaries are approximate. Soil productivity ratings are based on the information currently available in the USDA/NRCS soil survey database. Those numbers are subject to change on an annual basis.

#### **Legal Description**

Parcel A, Plat of Survey No. 2270 as recorded in Book 10293 Page 682 of the records of the Linn Co., IA Recorder on February 14, 2019, being a part of the NE¼ of the SW¼ of Section 13, Township 82 North, Range 5 West of the 5<sup>th</sup> P.M., Linn Co., IA AND the SE¼ of the SW¼ of Section 13, Township 82 North, Range 5 West of the 5<sup>th</sup> P.M., Linn Co., IA Westerly of Public Highway and Northerly of Public Highway.