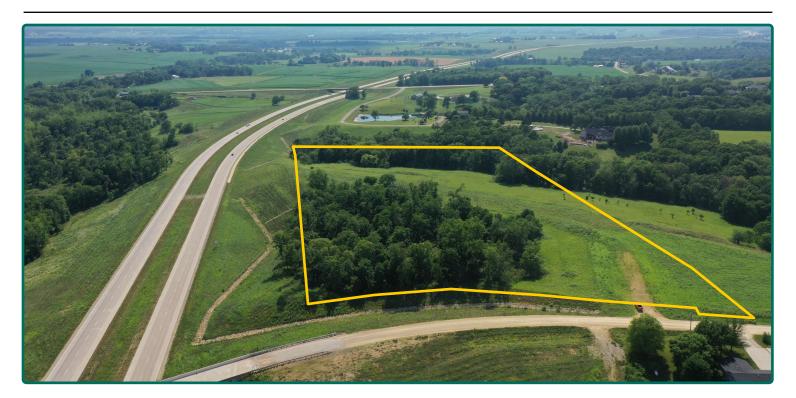

# **Aerial Photo**

12.03 Acres, m/l

#### Property Information 12.03 Acres, m/l