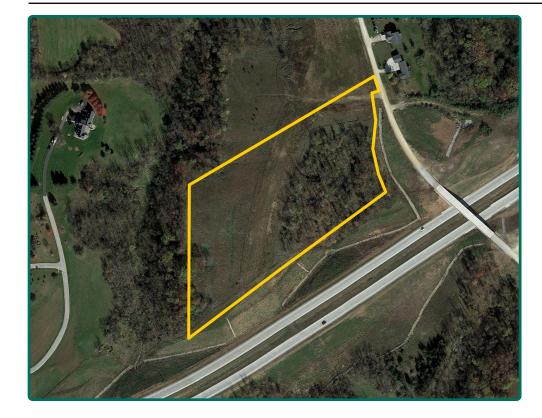

# Land For Sale

#### ACREAGE:

LOCATION:

### 12.03 Acres, m/l

### Linn County, IA



### **Property** Key Features

- Located Southeast of Lisbon, Iowa.
- Nice Mixture of Mature Timber and Prairie.
- Attractive Building Site with Beautiful Views.

Troy Louwagie, ALC Licensed in IA & IL TroyL@Hertz.ag



# **Plat Map**

### Franklin Township, Linn County, IA



Map reproduced with permission of Farm & Home Publishers, Ltd.

Troy Louwagie, ALC Licensed in IA & IL TroyL@Hertz.ag



# **Location Map**

12.03 Acres, m/l



Troy Louwagie, ALC Licensed in IA & IL TroyL@Hertz.ag



# **Aerial Photo**

12.03 Acres, m/l



#### Property Information 12.03 Acres, m/l

#### Location

**From Lisbon:**  $\frac{1}{4}$  mile south on Sutliff Road. Take a left on Green Ridge Road for  $\frac{1}{2}$  a mile. The property is located on the west side of the road.

#### **Legal Description**

Parcel A, Plat of Survey No. 2270 as recorded in Book 10293 Page 682 of the records of the Linn Co., IA Recorder on February 14, 2019, being a part of the NE¼ of the SW¼ of Section 13, Township 82 North, Range 5 West of the 5<sup>th</sup> P.M., Linn Co., IA AND the SE¼ of the SW¼ of Section 13, Township 82 North, Range 5 West of the 5<sup>th</sup> P.M., Linn Co., IA Westerly of Public Highway and Northerly of Public Highway.

#### Price & Terms PRICE REDUCED!

- <del>\$276,690</del> \$258,645
- \$23,000/acre \$21,500/acre
- 10% d