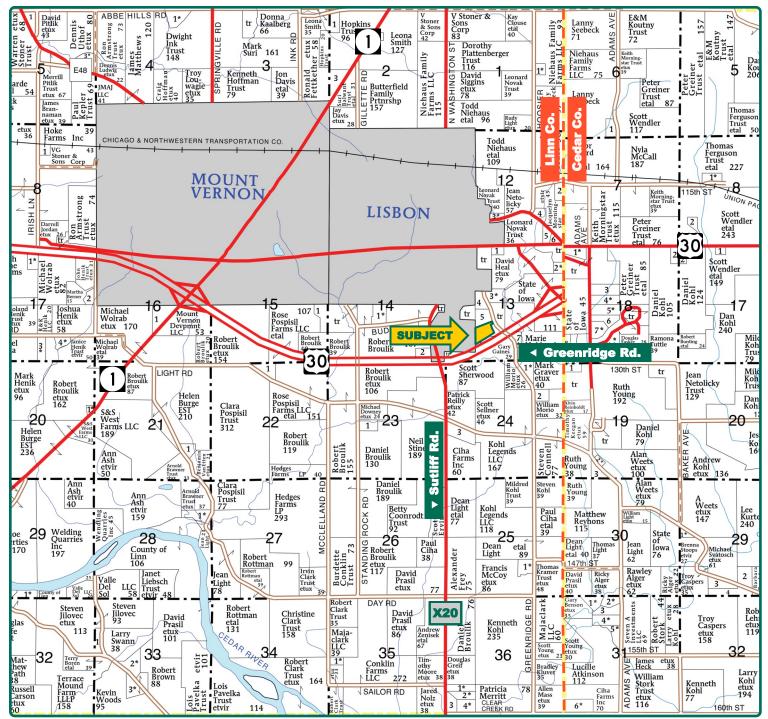

# **Plat Map**

### Franklin Township, Linn County, IA

Map reproduced with permission of Farm & Home Publishers, Ltd.

Troy Louwagie, ALC Licensed in IA & IL TroyL@Hertz.ag