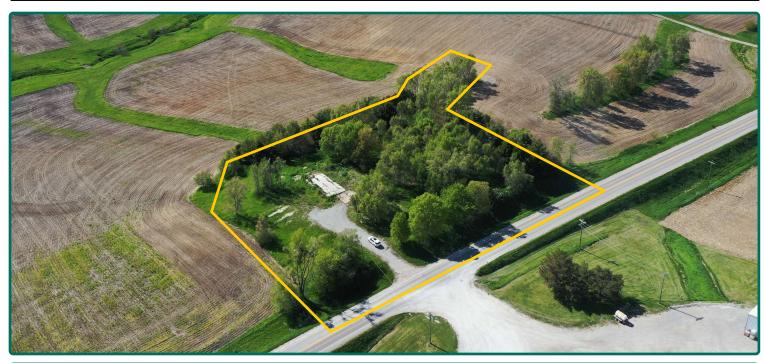

## **Aerial Photo**

2.87 Acres

#### Location

From West Branch: 2<sup>2</sup>/<sub>3</sub> miles north on Baker Avenue. The property is located on the west side of the road.

#### **Address**

1545 Baker Ave. West Branch, IA 52358

#### **Land Description**

Gently rolling.