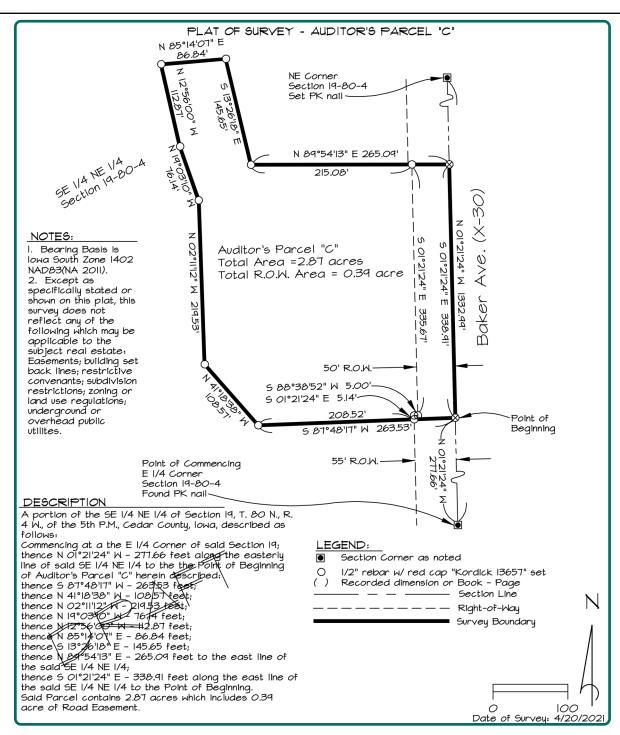

#### **Legal Description**

Plat of Survey Auditor's Parcel "C" located in Section 19, Township 80 North, Range 4 West of the 5th P.M., Cedar County, Iowa.

## Plat of Survey

2.87 Acres

The information gathered for this brochure is from sources deemed reliable, but cannot be guaranteed by Hertz Real Estate Services or its staff. All acres are considered more or less, unless otherwise stated. All property boundaries are approximate. Soil productivity ratings are based on the information currently available in the USDA/NRCS soil survey database. Those numbers are subject to change on an annual basis.