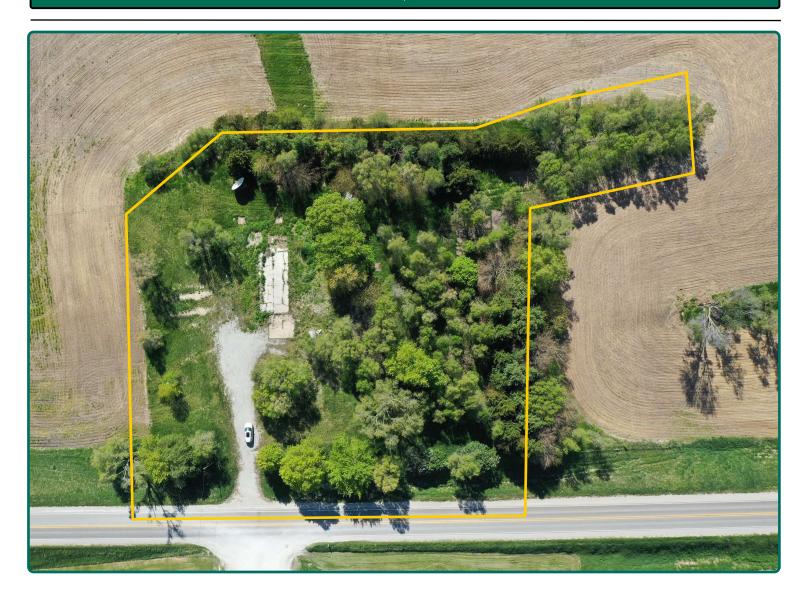

## Lot For Sale

ACREAGE:

**LOCATION:** 

**2.87 Acres** 

Cedar County, IA



#### **Property** Key Features

- Attractive Building Site Located North of West Branch
- Includes Working Well and Septic System
- Nice Wooded Lot on Hard-Surface Road

Troy Louwagie, ALC Licensed in IA & IL TroyL@Hertz.ag

319-895-8858 102 Palisades Road & Hwy. 1 Mount Vernon, IA 52314 www.Hertz.ag



## **Location Map**

Gower Township, Cedar County, IA



©2021 Google—Imagery Date: 10/27/2020



## **Aerial Photo**

2.87 Acres



## Property Information 2.87 Acres

#### Location

From West Branch: 2<sup>2</sup>/<sub>3</sub> miles north on Baker Avenue. The property is located on the west side of the road.

#### **Address**

1545 Baker Ave. West Branch, IA 52358

#### **Legal Description**

Plat of Survey Auditor's Parcel "C" located in Section 19, Township 80 North, Range 4 West of t