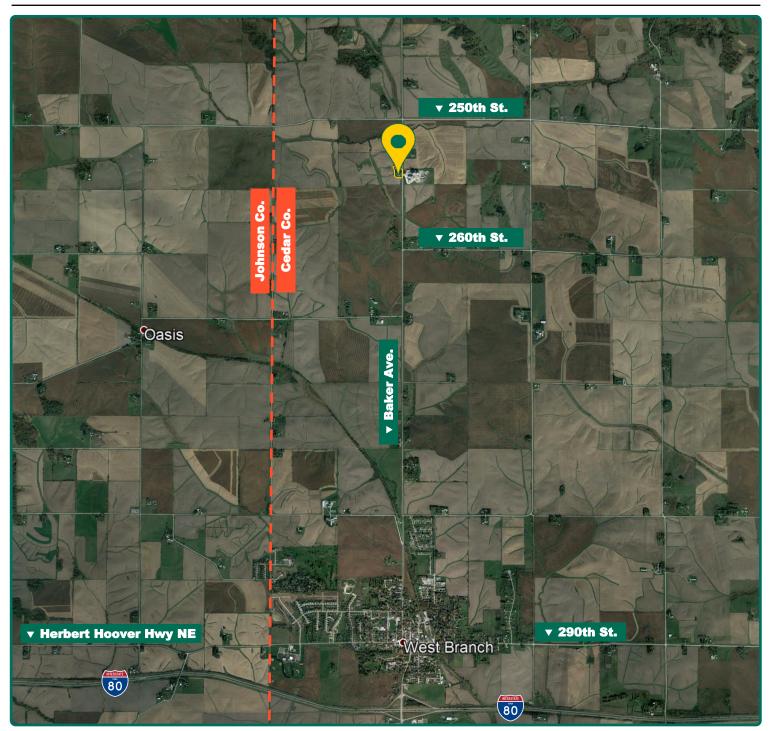

## **Location Map**

Gower Township, Cedar County, IA

©2021 Google—Imagery Date: 10/27/2020

#### Location

From West Branch: 2<sup>2</sup>/<sub>3</sub> miles north on Baker Avenue. The property is located on the west side of the road.