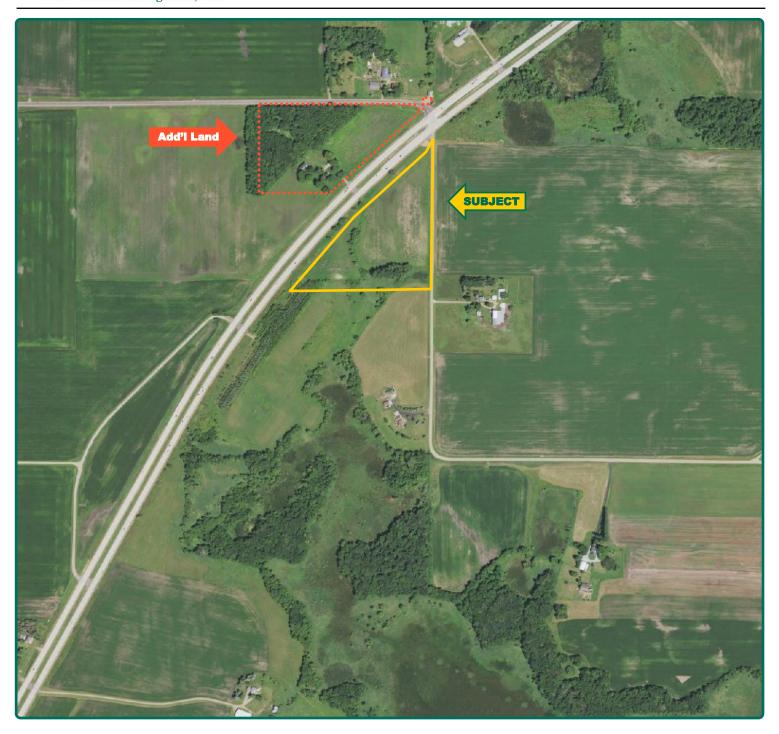

## **Aerial Photo**

14.08 Acres, m/l

| FSA/Eff. Crop Acres   | : 10.88*  |
|-----------------------|-----------|
| Corn Base Acres:      | 6.80*     |
| Bean Base Acres:      | 4.08*     |
| Soil Productivity:    | 89.00 CPI |
| *Acres are estimated. |           |

#### **Additional Land for Sale**

Seller has an additional 14.60 acres of land for sale located directly west of this property. See Additional Land Aerial Photo. The information gathered for this brochure is from sources deemed reliable, but cannot be guaranteed by Hertz Real Estate Services or its staff. All acres are considered more or less, unless otherwise stated. All property boundaries are approximate. Soil productivity ratings are based on the information currently available in the USDA/NRCS soil survey database. Those numbers are subject to change on an annual basis.

## Additional Land Aerial Photo

Adam Knewtson Licensed Salesperson in MN & IA Adam@WingertRealty.com