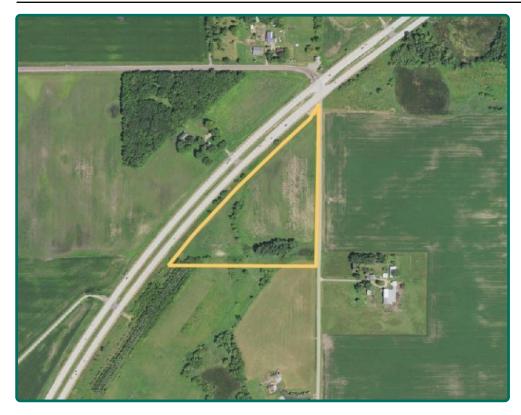

## **Aerial Photo**

14.08 Acres, m/l

| FSA/Eff. Crop Acres   | : 10.88*  |
|-----------------------|-----------|
| Corn Base Acres:      | 6.80*     |
| Bean Base Acres:      | 4.08*     |
| Soil Productivity:    | 89.00 CPI |
| *Acres are estimated. |           |