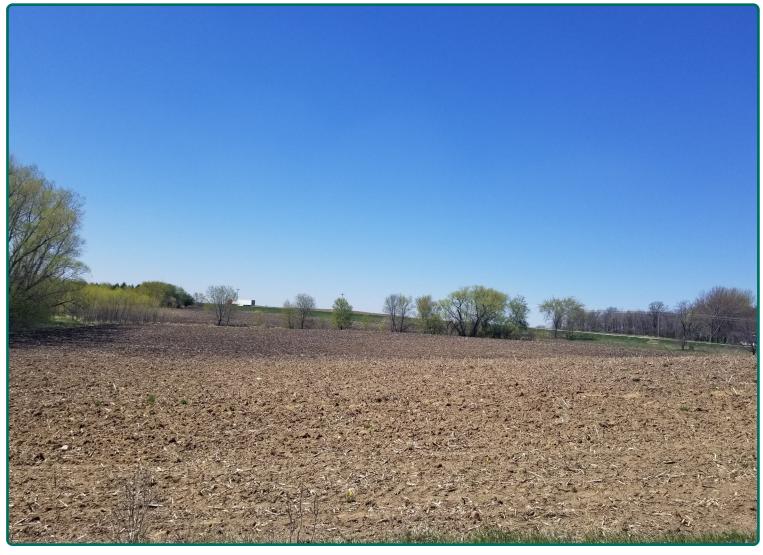

## Land For Sale

#### **ACREAGE:**

14.08 Acres, m/l

#### **Scott County, MN**



#### **Property** Key Features

- Located 3<sup>1</sup>/<sub>2</sub> Miles Southwest of Belle Plaine, Minnesota
- Great Access to Hwy 169 with One Building Right
- 10.88 Estimated FSA/Eff. Crop Acres with a CPI of 89.00

Adam Knewtson Licensed Salesperson in MN & IA Adam@WingertRealty.com **507-345-5263** 1160 Victory Dr. So. #6 Mankato, MN 56001 **www.Hertz.ag** 

REID: 190-0006-02



**Plat Map** 

#### Blakeley Township, Scott County, MN



Map reproduced with permission of Farm & Home Publishers, Ltd.

#### Adam Knewtson Licensed Salesperson in MN & IA Adam@WingertRealty.com



## **Aerial Photo**

14.08 Acres, m/l



| FSA/Eff. Crop Acres   | : 10.88*  |
|-----------------------|-----------|
| Corn Base Acres:      | 6.80*     |
| Bean Base Acres:      | 4.08*     |
| Soil Productiv