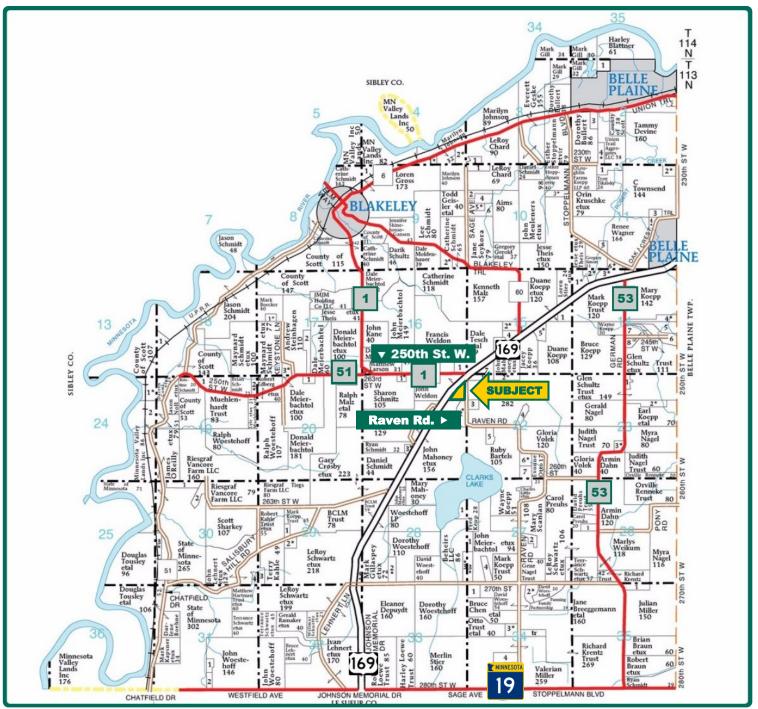

#### Blakeley Township, Scott County, MN

Map reproduced with permission of Farm & Home Publishers, Ltd.

#### Location

From Belle Plaine: head southwest on Hwy 169/Johnson Memorial Dr. for approximately 3½ miles, then south on Raven Rd. The property is on the west side of the road.

#### **Legal Description**

14.08 acres lying south of Hwy 169 and west of Raven Rd., N<sup>1</sup>/<sub>2</sub> NE<sup>1</sup>/<sub>4</sub>, Section 21, Township 113 North, Range 25 West of the 5th P.M.