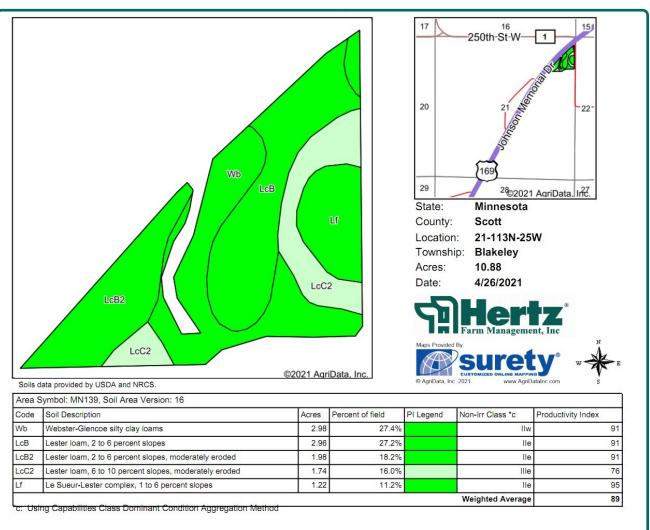

#### **Soil Types/Productivity**

Primary soil types are Webster-Glencoe and Lester. CPI on the estimated FSA/ Eff. crop acres is 89.00. See soil map for detail.

## Soil Map

10.88 Est. FSA/Eff. Crop Acres