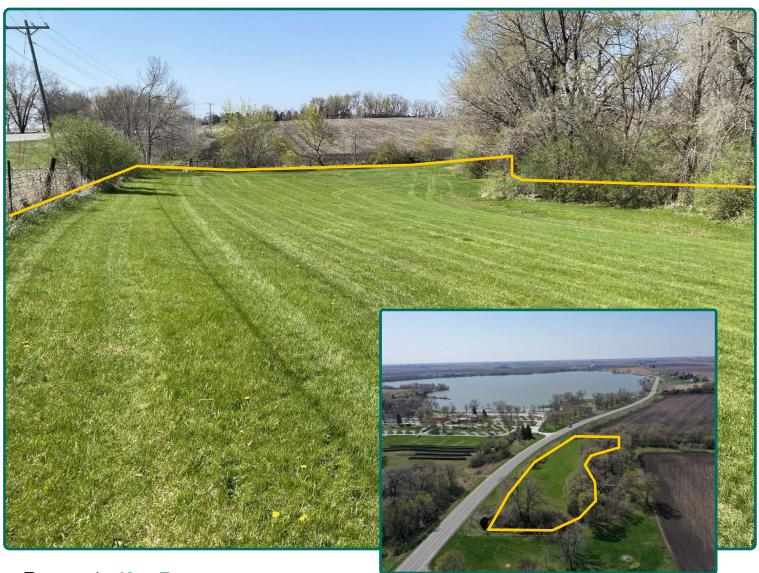

# **Property Photos**

Middle of Property Looking North

Storage Shed

Northeast Looking Southwest

South Looking North