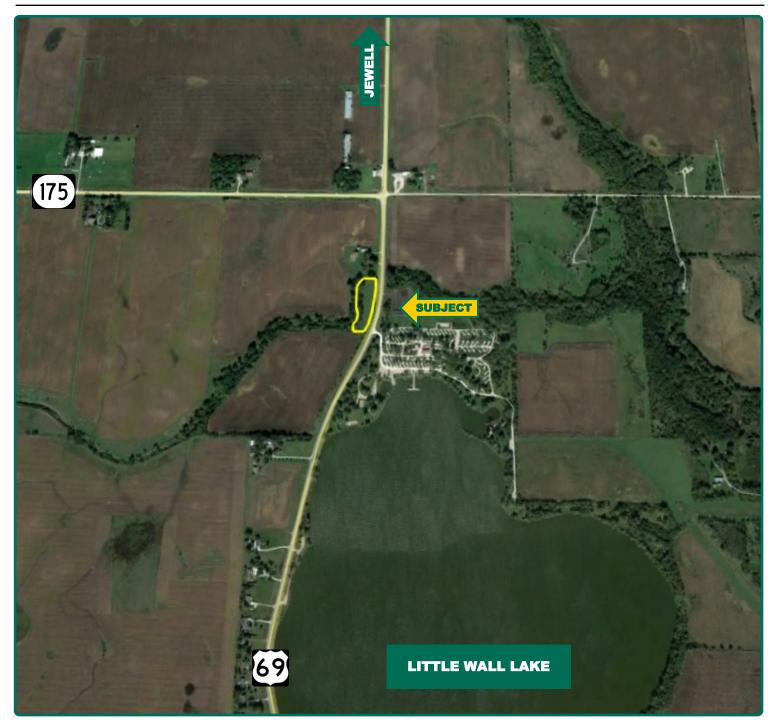

## **Location Map**

Ellsworth Township, Hamilton County, IA

©2020 Google—Imagery Date: 4/23/2021

#### Location

From Jewell: Go south on Highway 69 for 1½ miles, property is on the west side of the Highway.