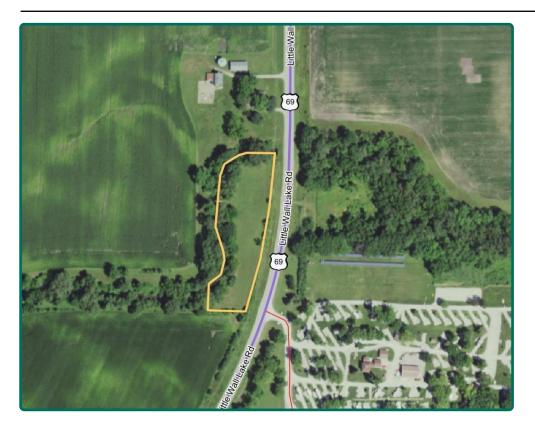

## Lot For Sale

ACREAGE:

**LOCATION:** 

2.28 Acres, m/l

**Hamilton County, IA** 



#### **Property** Key Features

- Building Lot Overlooking Little Wall Lake
- Lot has Access to Nearby Rural Water and Electric
- 1½ Miles South of Jewell on a Hard-Surfaced Road



## **Location Map**

Ellsworth Township, Hamilton County, IA



©2020 Google—Imagery Date: 4/23/2021



## **Aerial Photo**

2.28 Acres, m/l



### Property Information 2.28 Acres, m/l

#### Location

From Jewell: Go south on Highway 69 for 1½ miles, property is on the west side of the Highway.

#### **Legal Description**

Parcel D and Parcel E in NE1/4, Section 9, Township 86 North, Range 24 West of the 5th P.M. (Ellsworth Township)

#### **Price & Terms**

- \$90,000.00
- 10% down upon acceptance of offer; balance due in cash at closing.

#### **Possession**

As agreed upon.

#### **Real Estate Tax**

Taxes Payable 2020 - 2021: \$62.88 Net Taxable Acres: 2.28 Tax per Net Taxable Acre: \$27.58

#### **Land Description**

Level to gently rolling.

#### **Drainage**

Natural.

#### **Water & Well Information**

Zenia Rural Water District.

#### **Buildings & Improvements**

Small storage shed.

#### **Zoning**

Agricultural.

###