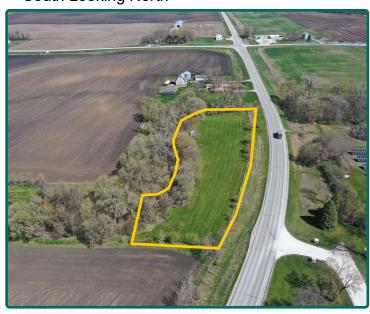

## **Aerial Photo**

2.28 Acres, m/l

#### **Comments**

- Beautiful building lot located near Little Wall Lake.
- Property is accessed off of a hardsurfaced road.
- A creek with mature trees borders the property to the west and north.

# **Property Photos**

Middle of Property Looking North

Storage Shed

Northeast Looking Southwest

South Looking North