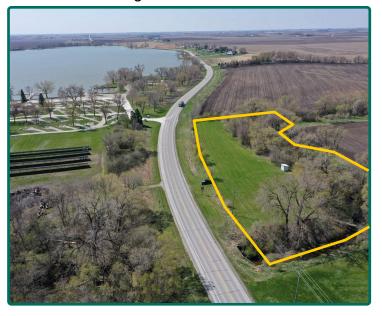

## **Aerial Photo**

2.28 Acres, m/l

#### **Comments**

- Beautiful building lot located near Little Wall Lake.
- Property is accessed off of a hardsurfaced road.
- A creek with mature trees borders the property to the west and north.

# **Property Photos**

Middle of Property Looking North

Storage Shed

Northeast Looking Southwest

South Looking North