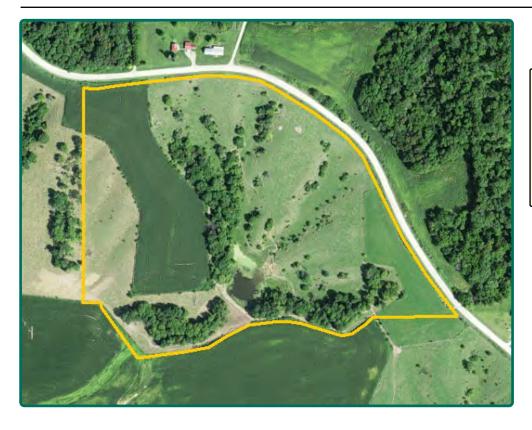

### **Aerial Photo**

35.01 Acres, m/l

FSA/Eff. Crop Acres: 13.88\*

Corn Base Acres: 10.94\*
Bean Base Acres: 1.70\*

Soil Productivity: 34.40 CSR2

\*Acres are estimated.