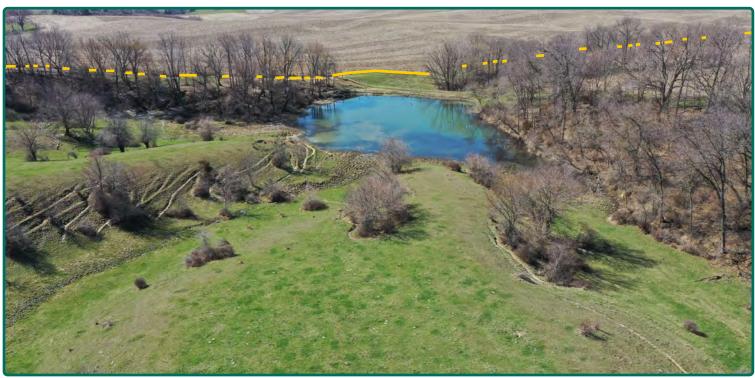

#### **Comments**

This is one of the nicest building sites in rural Linn County. It includes a mixture of rolling timber, pasture, cropland and a beautiful spring-fed pond. This property has many nice deer runs crossing through it. Build your dream home overlooking this property's picturesque views.

## **Property Photos**