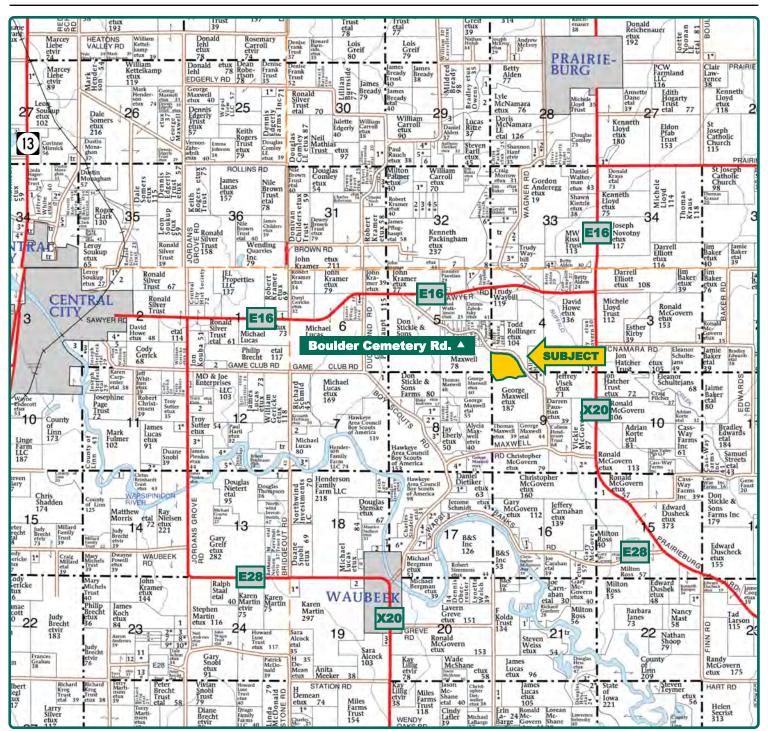

## **Plat Map**

Buffalo Township, Linn County, IA

Map reproduced with permission of Farm & Home Publishers, Ltd.

#### Location

From Central City: 3 miles east on County Road E16 and 1¼ miles southeast on Boulder Cemetery Road.