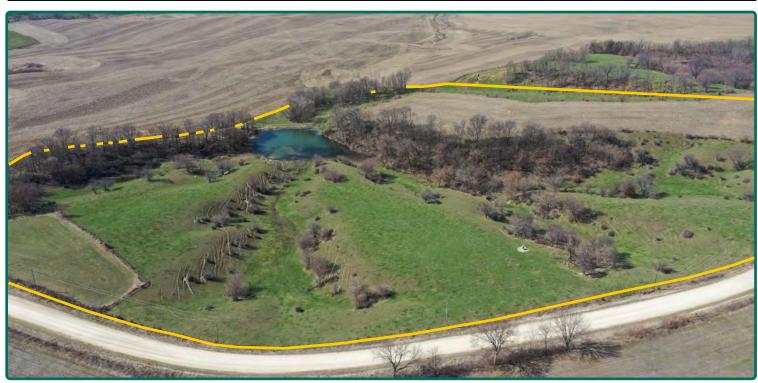

#### **Comments**

This is one of the nicest building sites in rural Linn County. It includes a mixture of rolling timber, pasture, cropland and a beautiful spring-fed pond. This property has many nice deer runs crossing through it. Build your dream home overlooking this property's picturesque views.

# **Property Photos**