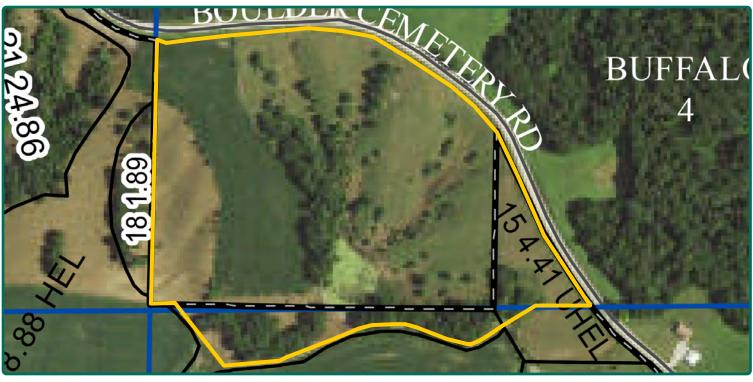

## **Plat Map**

Buffalo Township, Linn County, IA

Map reproduced with permission of Farm & Home Publishers, Ltd.