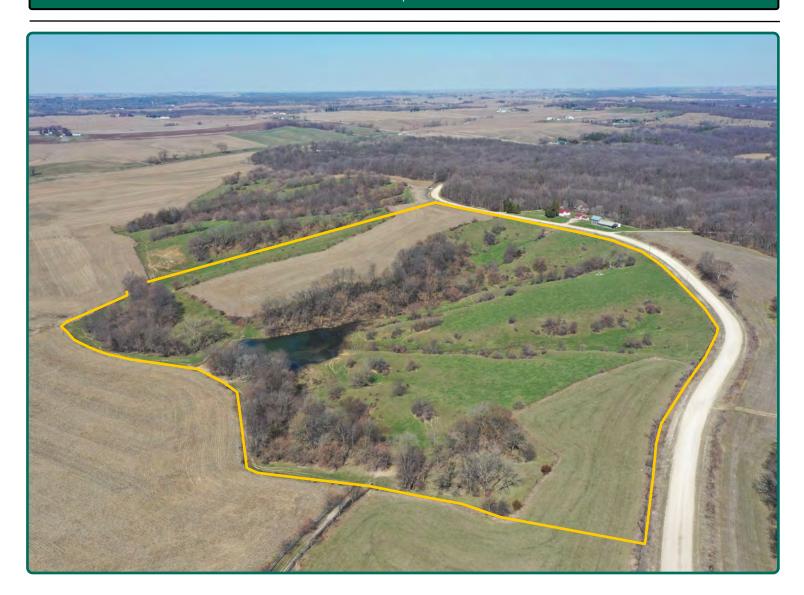

#### **Property** Key Features

- Located 4 Miles East of Central City, Iowa
- Mixture of Rolling Timber, Pasture, Cropland and Beautiful Pond
- Attractive Building Site With Unbelievable Views in Rural Linn County

#### **Comments**

This is one of the nicest building sites in rural Linn County. It includes a mixture of rolling timber, pasture, cropland and a beautiful spring-fed pond. This property has many nice deer runs crossing through it. Build your dream home overlooking this property's picturesque views.