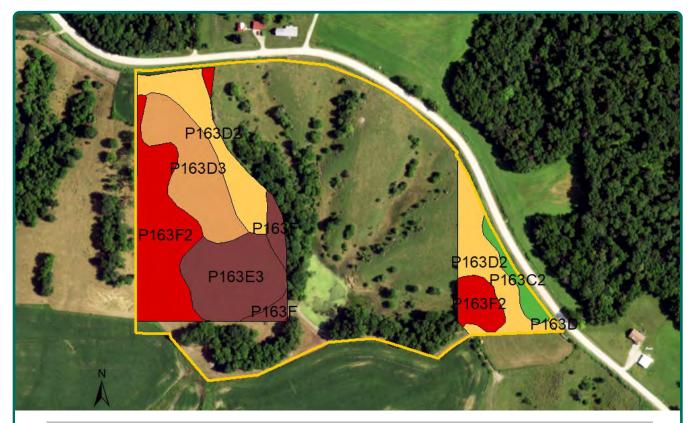

#### **Soil Types/Productivity**

The soil is Fayette. CSR2 on the estimated FSA/Eff. crop acres is 34.40. See soil map for detail.

## Soil Map

13.88 Est. FSA/Eff. Crop Acres

| Measured   | Tillable Acres 13.88                    |      | Avg. CSR2 | 34.40   |       |
|------------|-----------------------------------------|------|-----------|---------|-------|
|            |                                         |      | Percent   | Non_Irr |       |
| Soil Label | Soil Name                               | CSR2 | of Field  | Class   | Acres |
| P163F2     | Fayette silt loam, paha, 18 to 25       | 19   | 28.5%     | VIe     | 3.95  |
| P163D2     | Fayette silt loam, paha, 9 to 14        | 47   | 26.7%     | IIIe    | 3.70  |
| P163E3     | Fayette silty clay loam, paha, 14 to 18 | 28   | 18.5%     | VIe     | 2.57  |
| P163D3     | Fayette silty clay loam, paha, 9 to 14  | 40   | 18.1%     | IVe     | 2.51  |
| P163F      | Fayette silt loam, paha, 18 to 25       | 22   | 4.0%      | VIe     | 0.56  |
| P163C2     | Fayette silt loam, paha, 5 to 9 percent | 75   | 4.0%      | IIIe    | 0.55  |
| P163D      | Fayette silt loam, paha, 9 to 14        | 50   | 0.3%      | IIIe    | 0.04  |