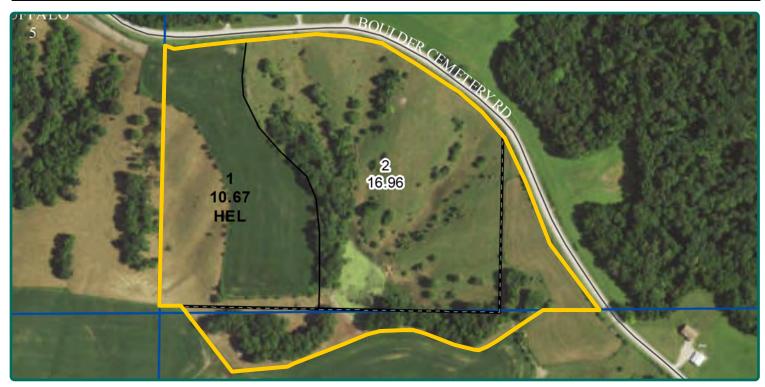

### **Aerial Photo**

35.01 Acres, m/l

FSA/Eff. Crop Acres: 13.88\*

Corn Base Acres: 10.94\*
Bean Base Acres: 1.70\*

Soil Productivity: 34.40 CSR2

\*Acres are estimated.

#### **FSA Data**

Part of Farm Number 6732, Tract 11284 FSA/Eff. Crop Acres: 3.21\* Corn Base Acres: 2.53\* Corn PLC Yield: 139 Bu. Bean Base Acres: 0.39\* Bean PLC Yield: 59 Bu. Farm Number 6732, Tract 9444
FSA/Eff. Crop Acres: 10.67
Corn Base Acres: 8.41
Corn PLC Yield: 139 Bu.
Bean Base Acres: 1.31
Bean PLC Yield: 59 Bu.
\*Acres are estimated pending reconstitution of farm by the Linn County FSA office.