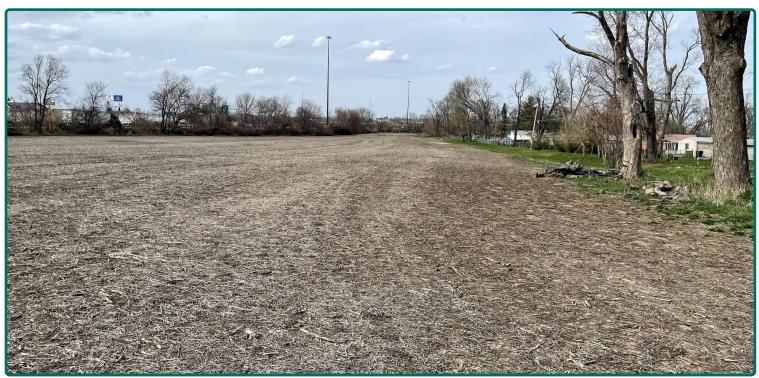

of offer; balance due in cash at closing.

#### **Possession**

Negotiable. Subject to the 2021 lease.

#### Real Estate Tax

Taxes Payable 2020 - 2021: \$296.00 Net Taxable Acres: 7.99 Tax per Net Taxable Acre: \$37.05

#### **FSA Data**

No FSA Information is available.

#### **Land Description**

Level.

#### **Water & Well Information**

There is city water and sewer stubbed into this property.

#### **Comments**

Ideally located along Interstate 380 with nice visibility.

The information gathered for this brochure is from sources deemed reliable, but cannot be guaranteed by Hertz Real Estate Services or its staff. All acres are considered more or less, unless otherwise stated. All property boundaries are approximate.



## **Assessor's Map**

7.99 Acres, m/l





# Property Photos