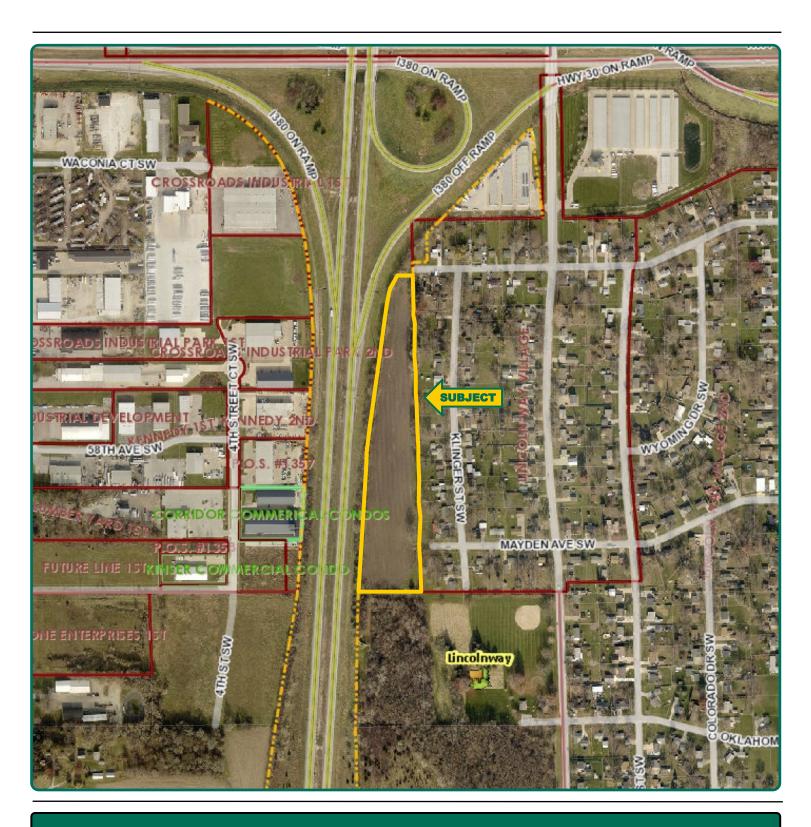

10% down upon acceptance of offer; balance due in cash at closing.

#### **Possession**

Negotiable. Subject to the 2021 lease.

#### Real Estate Tax

Taxes Payable 2020 - 2021: \$296.00 Net Taxable Acres: 7.99 Tax per Net Taxable Acre: \$37.05

#### **FSA Data**

No FSA Information is available.

#### **Land Description**

Level.

#### **Water & Well Information**

There is city water and sewer stubbed into this property.

#### **Comments**

Ideally located along Interstate 380 with nice visibility.

The information gathered for this brochure is from sources deemed reliable, but cannot be guaranteed by Hertz Real Estate Services or its staff. All acres are considered more or less, unless otherwise stated. All property boundaries are approximate.



## **Assessor's Map**

7.99 Acres, m/l





# Property Photos