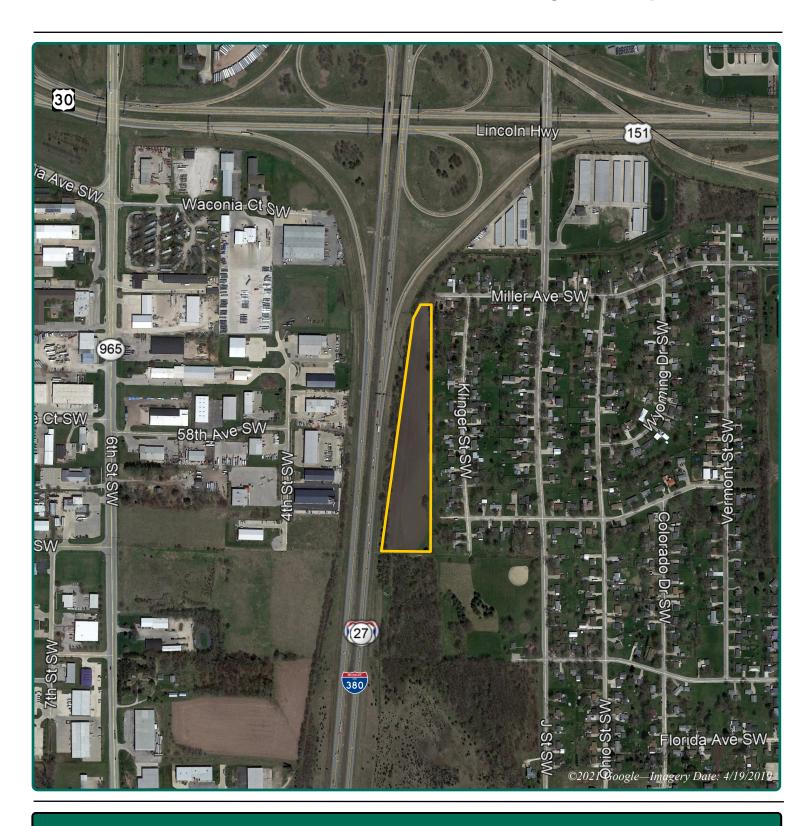

## **Land For Sale**

ACREAGE:

**LOCATION:** 

7.99 Acres, m/l

**Linn County, IA** 



#### **Property** Key Features

- Located Just Southeast of I-380 and Highway 30 Interchange
- I-380 Visibility
- Adjoins Residential Area

Troy Louwagie, ALC Licensed in IA & IL TroyL@Hertz.ag

**319-895-8858** 102 Palisades Road & Hwy. 1 Mount Vernon, IA 52314 **www.Hertz.ag** 



## **Location Map**

College Township, Linn County, IA



Troy Louwagie, ALC Licensed in IA & IL TroyL@Hertz.ag

319-895-8858 102 Palisades Road & Hwy. 1 Mount Vernon, IA 52314 www.Hertz.ag



## **Location Map**

College Township, Linn County, IA



Troy Louwagie, ALC Licensed in IA & IL TroyL@Hertz.ag

319-895-8858 102 Palisades Road & Hwy. 1 Mount Vernon, IA 52314 www.Hertz.ag



## **Aerial Photo**

7.99 Acres, m/l



## Property Information 7.99 Acres, m/l

#### Location

From Cedar Rapids–Intersection of Interstate 380 and Highway 30: ½ mile east on Highway 30 E., take Kirkwood exit 253 and continue for ⅓ mile, south on Kirkwood Blvd. SW and ½ mile west on Miller Ave. SW. The property is located at the end of the dead-end road.

#### **Legal Description**

That part of the E½ of the SW¼ located in Section 9, Township 82 North, Range 7 West of the 5th P.M., Linn County, Iowa.

#### **Price & Terms**

- \$159,800.00
- \$20,000/acre
- 10% down upon acceptance of offer; balance due in cash at closing.

#### **Possession**

Negotiab