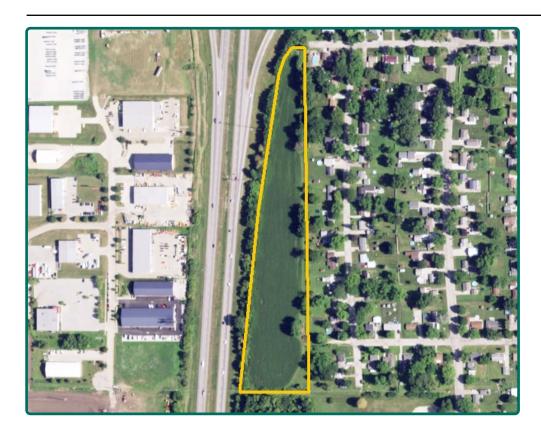

## **Land For Sale**

ACREAGE:

**LOCATION:** 

7.99 Acres, m/l

**Linn County, IA** 



#### **Property** Key Features

- Located Just Southeast of I-380 and Highway 30 Interchange
- I-380 Visibility
- Adjoins Residential Area

Troy Louwagie, ALC Licensed in IA & IL TroyL@Hertz.ag

**319-895-8858** 102 Palisades Road & Hwy. 1 Mount Vernon, IA 52314 **www.Hertz.ag** 



## **Location Map**

College Township, Linn County, IA



Troy Louwagie, ALC Licensed in IA & IL TroyL@Hertz.ag

319-895-8858 102 Palisades Road & Hwy. 1 Mount Vernon, IA 52314 www.Hertz.ag



## **Location Map**

College Township, Linn County, IA



Troy Louwagie, ALC Licensed in IA & IL TroyL@Hertz.ag

319-895-8858 102 Palisades Road & Hwy. 1 Mount Vernon, IA 52314 www.Hertz.ag



## **Aerial Photo**

7.99 Acres, m/l



## Property Information 7.99 Acres, m/l

#### Location

From Cedar Rapids–Intersection of Interstate 380 and Highway 30: ½ mile east on Highway 30 E., take Kirkwood exit 253 and continue for ⅓ mile, south on Kirkwood Blvd. SW and ½ mile west on Miller Ave. SW. The property is located at the end of the dead-end road.

#### **Legal Description**

That part of the E½ of the SW¼ located in Section 9, Township 82 North, Range 7 West of the 5th P.M., Linn County, Iowa.

#### **Price & Terms**

- \$159,800.00
- \$20,000/acre
- 10% down upon acceptance of offer; balance due in cash at closing.

#### **Possession**

Negotiable. Subject to the 2021 lease.

#### Real Estate Tax

Taxes Payable 2020 - 2021: \$296.00 Net Taxable Acres: 7.99 Tax per Net Taxable Acre: \$37.05

#### **FSA Data**

No FSA