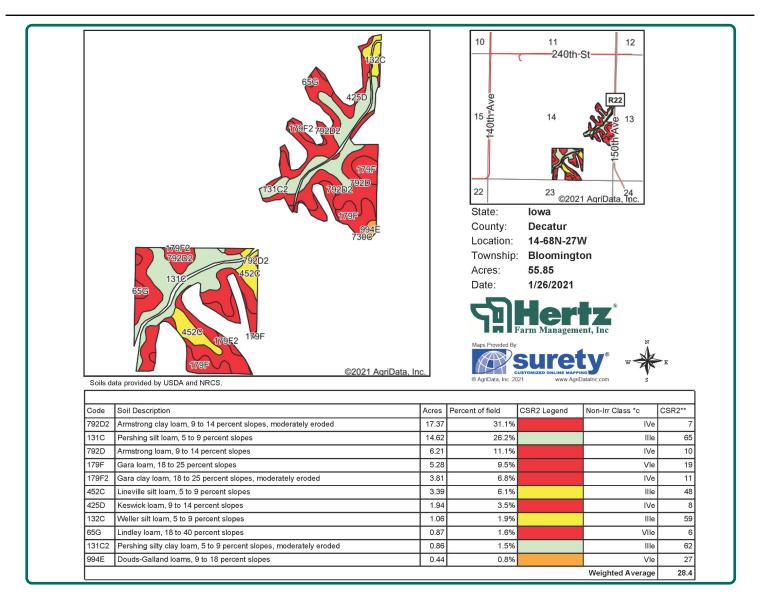

#### **Soil Types/Productivity**

Primary soils are Armstrong, Pershing and Gara Loam. CSR2 on the est. FSA/Eff. crop acres is 28.40. See soil map for detail.

# Soil Map

55.85 Est. FSA/Eff. Crop Acres