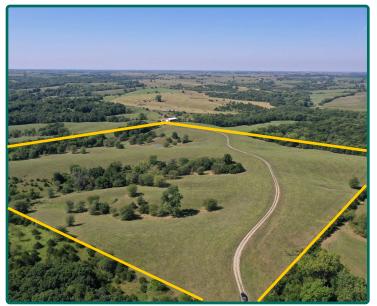

#### Northeast of 40 Acres Looking Southwest

Open Pasture and Nice Path Through Property

Pasture, Hay and Recreation Acres

Kyle Hansen, ALC Licensed in IA & MO KyleH@Hertz.ag