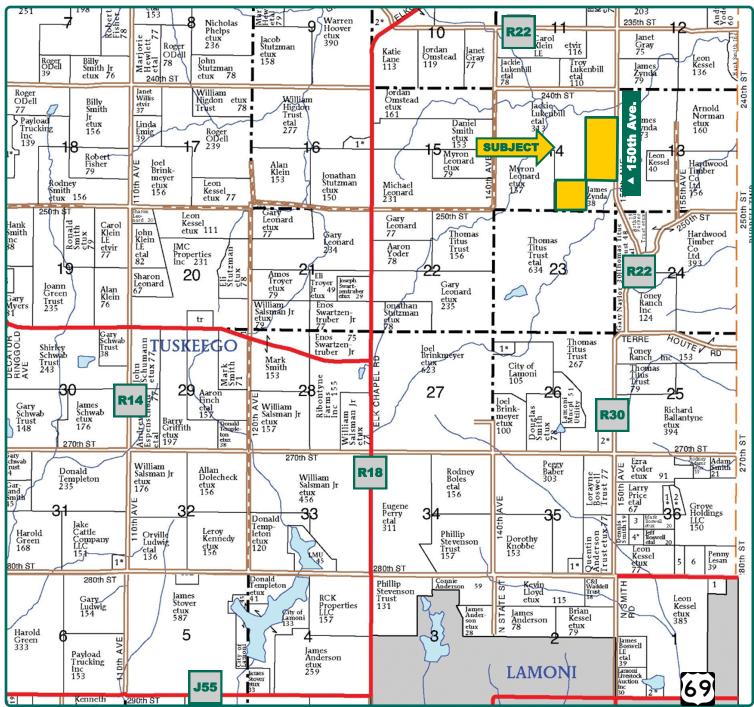

# Plat Map

#### Bloomington Township, Decatur County, IA

Map reproduced with permission of Farm & Home Publishers, Ltd.

Kyle Hansen, ALC Licensed in IA & MO KyleH@Hertz.ag