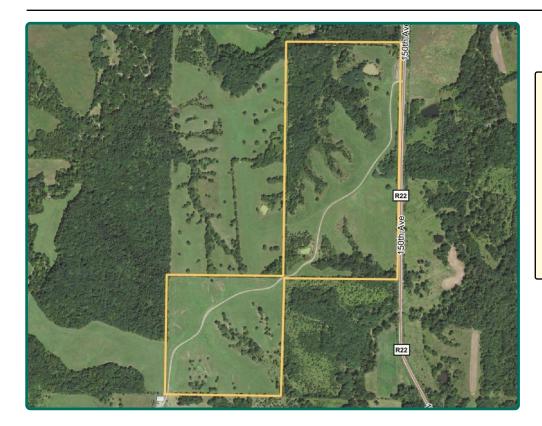

#### Location

3<sup>1</sup>/<sub>2</sub> miles north of Lamoni on 150th Avenue.

#### **Legal Description**

SE<sup>1</sup>/<sub>4</sub> NE<sup>1</sup>/<sub>4</sub>, NE<sup>1</sup>/<sub>4</sub> SE<sup>1</sup>/<sub>4</sub> AND SW<sup>1</sup>/<sub>4</sub> SE<sup>1</sup>/<sub>4</sub> Section 14, Township 68 North, Range 27 West of the 5th P.M. (Bloomington Twp.)