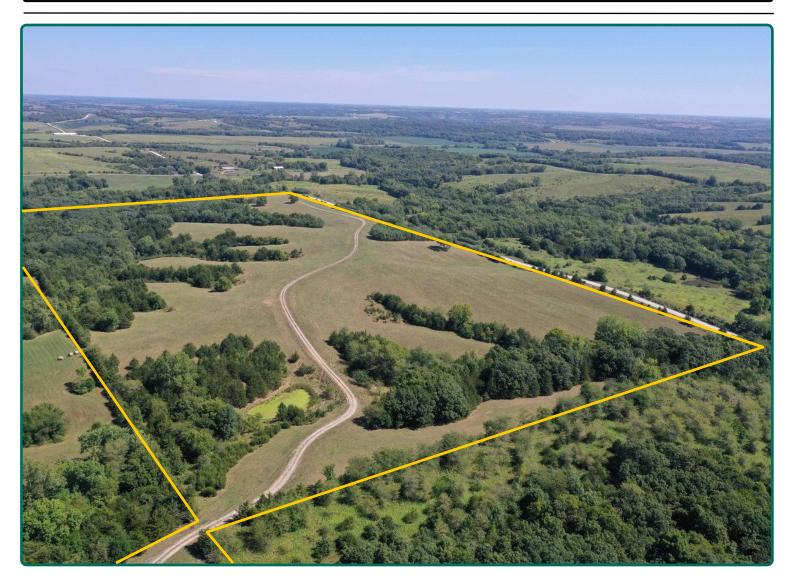

# **Aerial Photo**

120.00 Acres, m/l

| FSA/Eff. Crop Acres:    | 55.85*  |
|-------------------------|---------|
| Corn Base Acres:        | 10.00*  |
| Bean Base Acres:        | 2.50*   |
| Oat Base Acres:         | 1.80*   |
| Wheat Base Acres:       | 5.30*   |
| Sorghum Base Acres:     | 0.70*   |
| Soil Productivity: 28.4 | 40 CSR2 |
| *Acres are estimated.   |         |

#### Northeast of 40 Acres Looking Southwest

Open Pasture and Nice Path Through Property

Pasture, Hay and Recreation Acres

Kyle Hansen, ALC Licensed in IA & MO KyleH@Hertz.ag