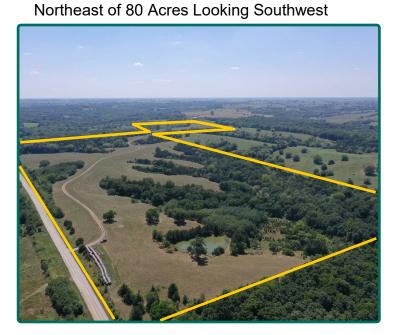

#### Northeast of 40 Acres Looking Southwest

Open Pasture and Nice Path Through Property

Pasture, Hay and Recreation Acres

Kyle Hansen, ALC Licensed in IA & MO KyleH@Hertz.ag