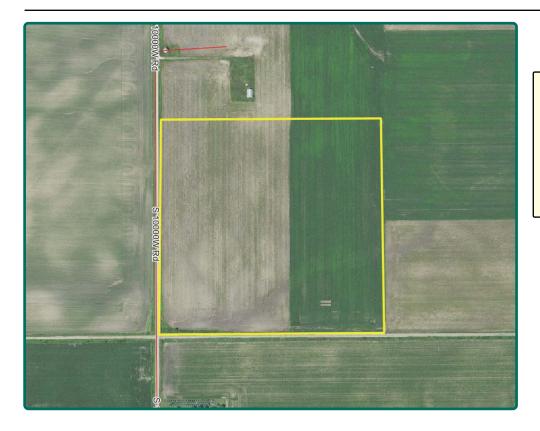

## **Aerial Photo**

36.59 Acres, m/l

FSA/Eff. Crop Acres: 36.83\*
Corn Base Acres: 17.44\*
Bean Base Acres: 16.82\*
Soil Productivity: 132.60 P.I.

\*Acres are estimated.