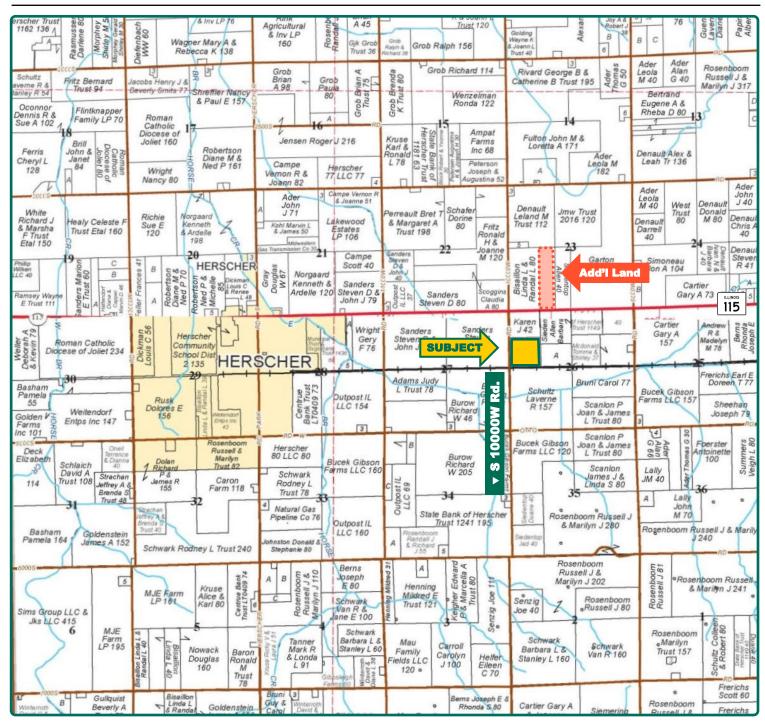

## **Plat Map**

Pilot Township, Kankakee County, IL

Map reproduced with permission of Rockford Map Publishers

#### **Additional Land for Sale**

Seller has 40 acres of additional land for sale located directly northeast of this property. See Additional Land Aerial Photo. The information gathered for this brochure is from sources deemed reliable, but cannot be guaranteed by Hertz Real Estate Services or its staff. All acres are considered more or less, unless otherwise stated. All property boundaries are approximate. Soil productivity ratings are based on the information currently available in the USDA/NRCS soil survey database. Those numbers are subject to change on an annual basis.