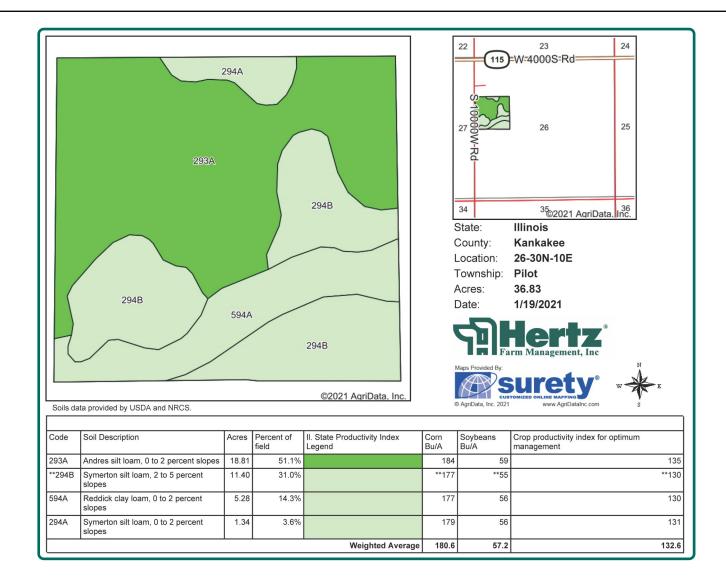

#### **Soil Types/Productivity**

Main soil types are Andres, Symerton and Reddick. Productivity Index (PI) on the estimated FSA/Eff. Crop acres is 132.60. See soil map for details

## Soil Map

36.83 Estimated FSA/Eff. Crop Acres