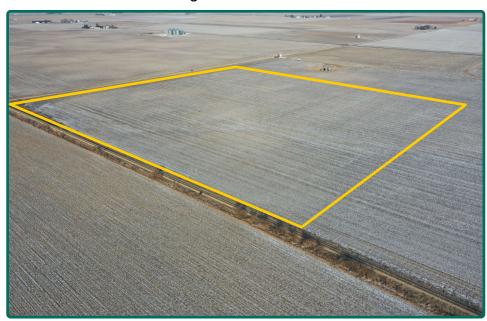

Map

36.83 Estimated FSA/Eff. Crop Acres



#### **Comments**

An attractive, short 40-acre farm located along a hard-surface road east of Herscher, IL.

#### **Additional Land for Sale**

Seller has 40 acres of additional land for sale located directly northeast of this property. See Additional Land Aerial Photo. The information gathered for this brochure is from sources deemed reliable, but cannot be guaranteed by Hertz Real Estate Services or its staff. All acres are considered more or less, unless otherwise stated. All property boundaries are approximate. Soil productivity ratings are based on the information currently available in the USDA/NRCS soil survey database. Those numbers are subject to change on an annual basis.



# Property Photos

#### Southeast Corner Looking Northwest



#### Northeast Corner Looking Southwest





## Additional Land Aerial Photo