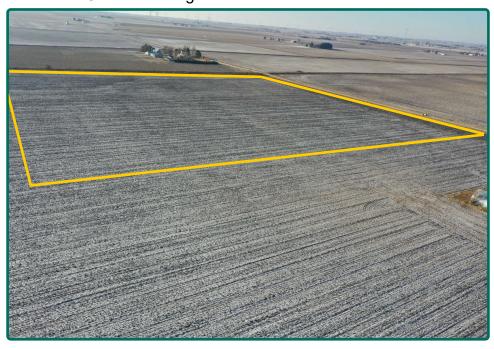

#### **Comments**

An attractive, short 40-acre farm located along a hard-surface road east of Herscher, IL.

#### **Additional Land for Sale**

Seller has 40 acres of additional land for sale located directly northeast of this property. See Additional Land Aerial Photo. The information gathered for this brochure is from sources deemed reliable, but cannot be guaranteed by Hertz Real Estate Services or its staff. All acres are considered more or less, unless otherwise stated. All property boundaries are approximate. Soil productivity ratings are based on the information currently available in the USDA/NRCS soil survey database. Those numbers are subject to change on an annual basis.



# Property Photos

#### Southeast Corner Looking Northwest



#### Northeast Corner Looking Southwest





## Additional Land Aerial Photo