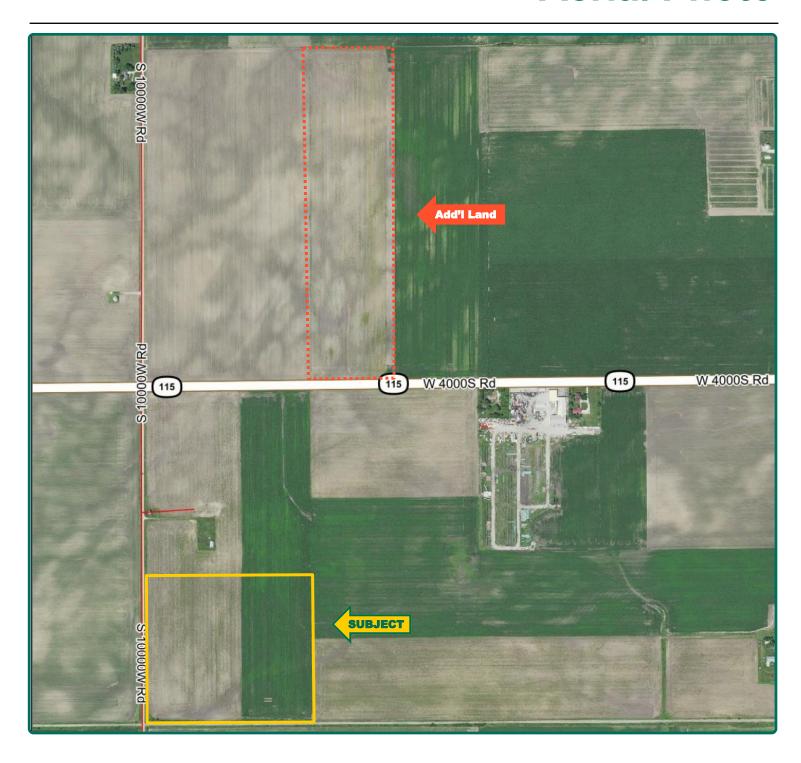

#### **Additional Land for Sale**

Seller has 40 acres of additional land for sale located directly northeast of this property. See Additional Land Aerial Photo. The information gathered for this brochure is from sources deemed reliable, but cannot be guaranteed by Hertz Real Estate Services or its staff. All acres are considered more or less, unless otherwise stated. All property boundaries are approximate. Soil productivity ratings are based on the information currently available in the USDA/NRCS soil survey database. Those numbers are subject to change on an annual basis.

## Additional Land Aerial Photo