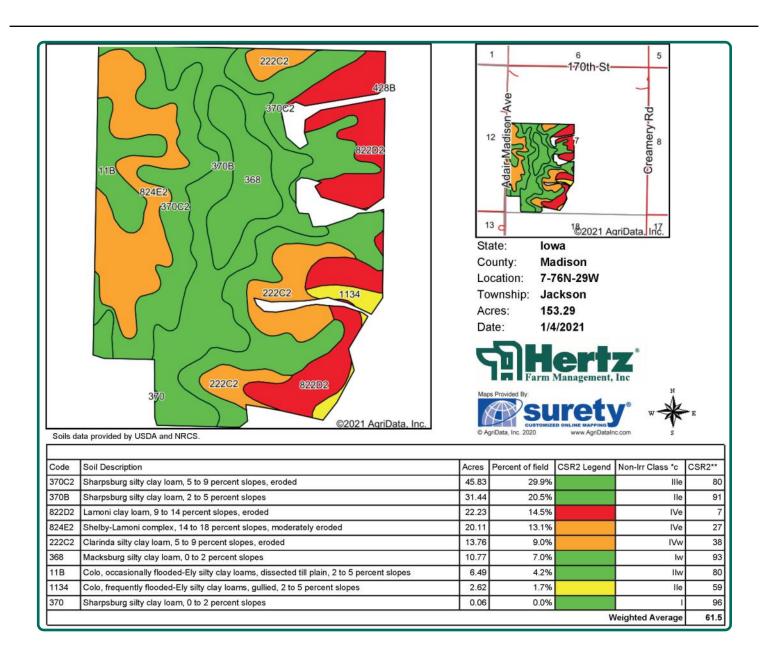

#### **Soil Types/Productivity**

Primary soils are Sharpsburg, Lamoni and Shelby-Lamoni. CSR2 on the FSA/Eff. crop and CRP acres is 61.50. See soil map for detail.

## Soil Map

153.29 FSA/Eff. Crop & CRP Acres

The information gathered for this brochure is from sources deemed reliable, but cannot be guaranteed by Hertz Real Estate Services or its staff. All acres are considered more or less, unless otherwise stated. All property boundaries are approximate. Soil productivity ratings are based on the information currently available in the USDA/NRCS soil survey database. Those numbers are subject to change on an annual basis.