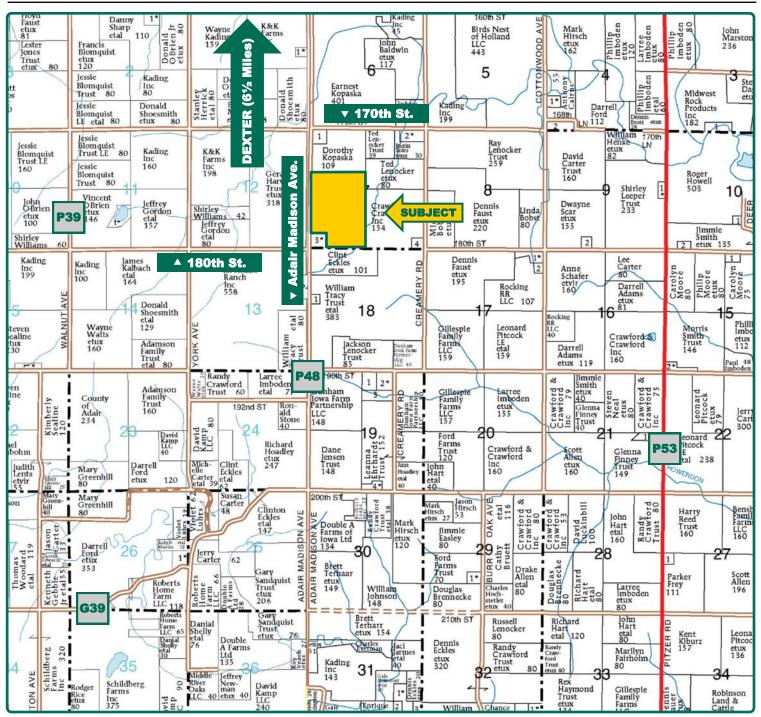

## **Plat Map**

Jackson Township, Madison County, IA

#### Location

From Dexter: Go south on P48/Adair Madison Ave. for 8 miles. Property is on the east side of the road, near the T-intersection of P48 / Adair Madison Ave. and 180th St.