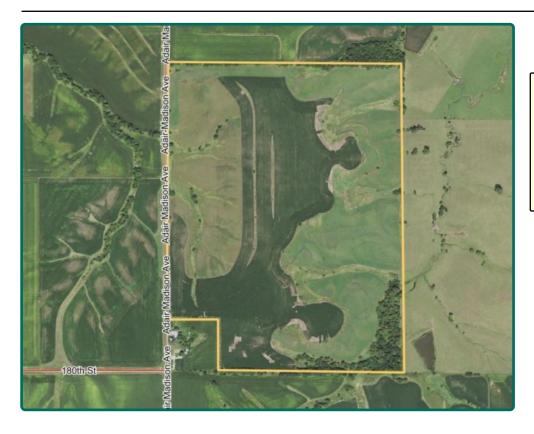

## **Aerial Photo**

174.35 Acres, m/l

FSA/Eff. Crop Acres: 122.64
CRP Acres: 30.65
Corn Base Acres: 70.20
Bean Base Acres: 17.40
Soil Productivity: 61.50 CSR2