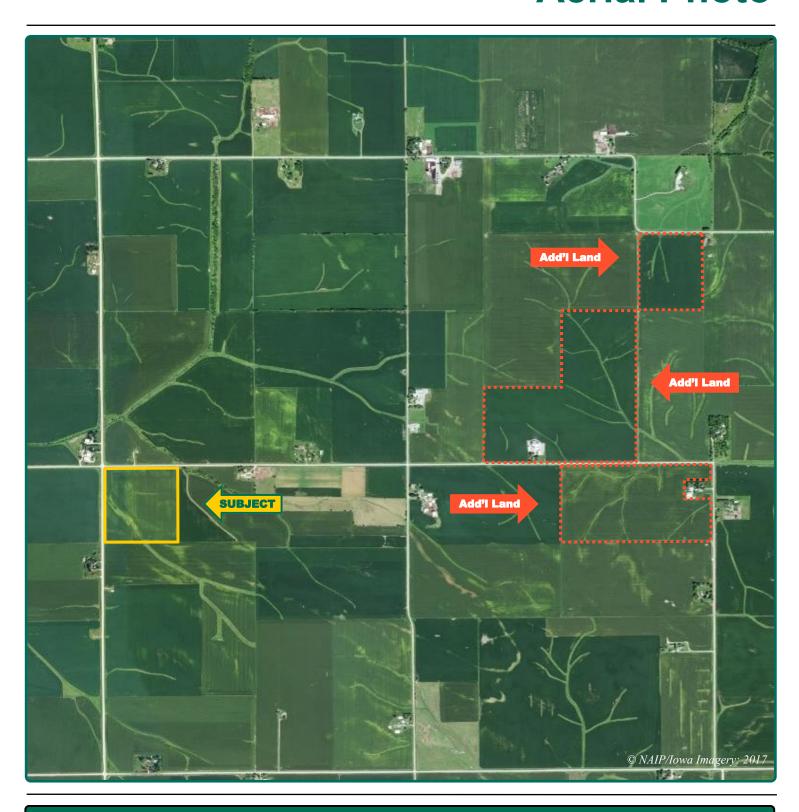

#### **Additional Land for Sale**

Seller has 3 additional tracts of land for sale located east of this property. See Additional Land Aerial Photo.

Troy Louwagie, ALC Licensed in IA & IL TroyL@Hertz.ag

# Additional Land Aerial Photo

Troy Louwagie, ALC Licensed in IA & IL TroyL@Hertz.ag

319-895-8858 102 Palisades Road & Hwy. 1 Mount Vernon, IA 52314 www.Hertz.ag