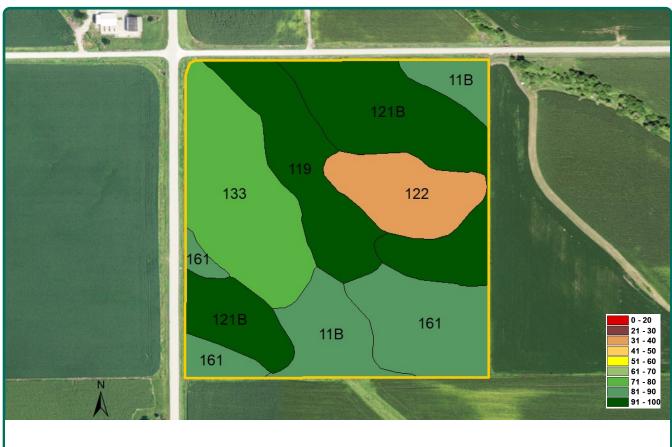

#### **Soil Types/Productivity**

Primary soils are Tama, Colo and Walford -Atterberry. CSR2 on the FSA/Eff. crop acres is 83.90. See soil map for detail.

# Soil Map

37.09 FSA/Eff. Crop Acres

| Measured   | Tillable Acres                        | 37.09                |      | Avg. CSR2 | 83.90   |       |
|------------|---------------------------------------|----------------------|------|-----------|---------|-------|
|            |                                       |                      |      | Percent   | Non_Irr |       |
| Soil Label | Soil Name                             |                      | CSR2 | of Field  | Class   | Acres |
| 121B       | Tama silt loam, 2 to 5 percent slopes |                      | 95   | 28.1%     | lle     | 10.42 |
| 133        | Colo silty clay loam, 0 to 2 percent  |                      | 78   | 20.2%     | llw     | 7.50  |
| 161        | Walford-Atterberry silt loams, 1 to 3 |                      | 86   | 16.1%     | IIIw    | 5.99  |
| 119        | Muscatine silt loam, 0 to 2 percent   |                      | 100  | 14.0%     | lw      | 5.19  |
| 11B        | Colo-Ely complex, 0 to 5 percent      |                      | 86   | 11.6%     | llw     | 4.30  |
| 122        | Sperry silt loam,                     | depressional, 0 to 1 | 36   | 10.0%     | IIIw    | 3.70  |
|            |                                       |                      |      |           |         |       |