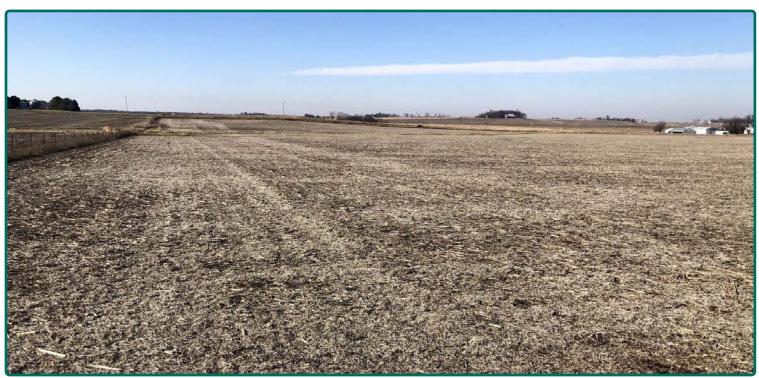

to 5 percent      |                      | 86   | 11.6%     | llw     | 4.30  |
| 122        | Sperry silt loam,                     | depressional, 0 to 1 | 36   | 10.0%     | IIIw    | 3.70  |
|            |                                       |                      |      |           |         |       |

The information gathered for this brochure is from sources deemed reliable, but cannot be guaranteed by Hertz Real Estate Services or its staff. All acres are considered more or less, unless otherwise stated. All property boundaries are approximate. Soil productivity ratings are based on the information currently available in the USDA/NRCS soil survey database. Those numbers are subject to change on an annual basis.



## **FSA Aerial**

37.39 Acres, m/l





# **Property Photos**







# Additional Land Aerial Photo



Troy Louwagie, ALC Licensed in IA & IL TroyL@Hertz.ag

319-895-8858 102 Palisades Road & Hwy. 1 Mount Vernon, IA 52314 www.Hertz.ag



### **Make the Most of Your Farmland Investment**

- Real Estate Sales and Auctions
- Professional Buyer Representation
- Professional Farm Management
- Certified Farm Appraisals