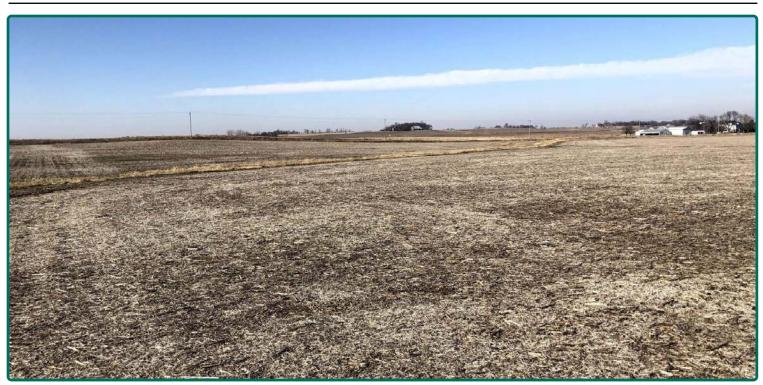

0 to 5 percent      |                      | 86   | 11.6%     | llw     | 4.30  |
| 122        | Sperry silt loam,                     | depressional, 0 to 1 | 36   | 10.0%     | IIIw    | 3.70  |
|            |                                       |                      |      |           |         |       |

The information gathered for this brochure is from sources deemed reliable, but cannot be guaranteed by Hertz Real Estate Services or its staff. All acres are considered more or less, unless otherwise stated. All property boundaries are approximate. Soil productivity ratings are based on the information currently available in the USDA/NRCS soil survey database. Those numbers are subject to change on an annual basis.



## **FSA Aerial**

37.39 Acres, m/l





# **Property Photos**







# Additional Land Aerial Photo



Troy Louwagie, ALC Licensed in IA & IL TroyL@Hertz.ag

319-895-8858 102 Palisades Road & Hwy. 1 Mount Vernon, IA 52314 www.Hertz.ag



### **Make the Most of Your Farmland Investment**

- Real Estate Sales and Auctions
- Professional Buyer Representation
- Professional Farm Management
- Certified Farm Appraisals