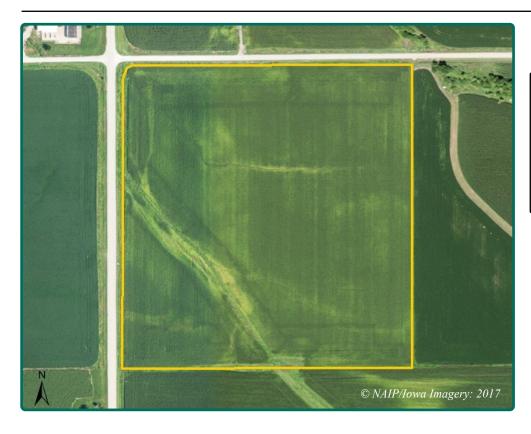

## **Aerial Photo**

37.39 Acres, m/l

FSA/Eff. Crop Acres: 37.09
Cert. Grass Acres: 1.45
Corn Base Acres: 25.50
Bean Base Acres: 10.90
Soil Productivity: 83.90 CSR2

## **FSA Aerial**

37.39 Acres, m/l