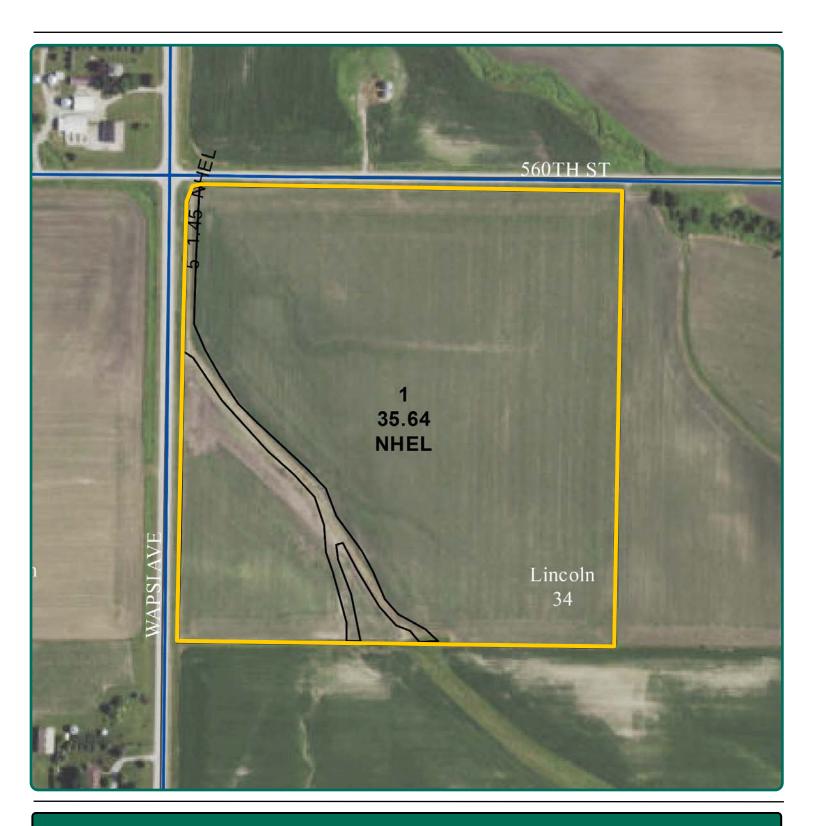

## **Aerial Photo**

37.39 Acres, m/l

FSA/Eff. Crop Acres: 37.09
Cert. Grass Acres: 1.45
Corn Base Acres: 25.50
Bean Base Acres: 10.90
Soil Productivity: 83.90 CSR2

#### **Legal Description**

The NW¼ of the NW¼ of Section 34, Township 78 North, Range 5 West of the 5<sup>th</sup> P.M., Johnson County, Iowa.