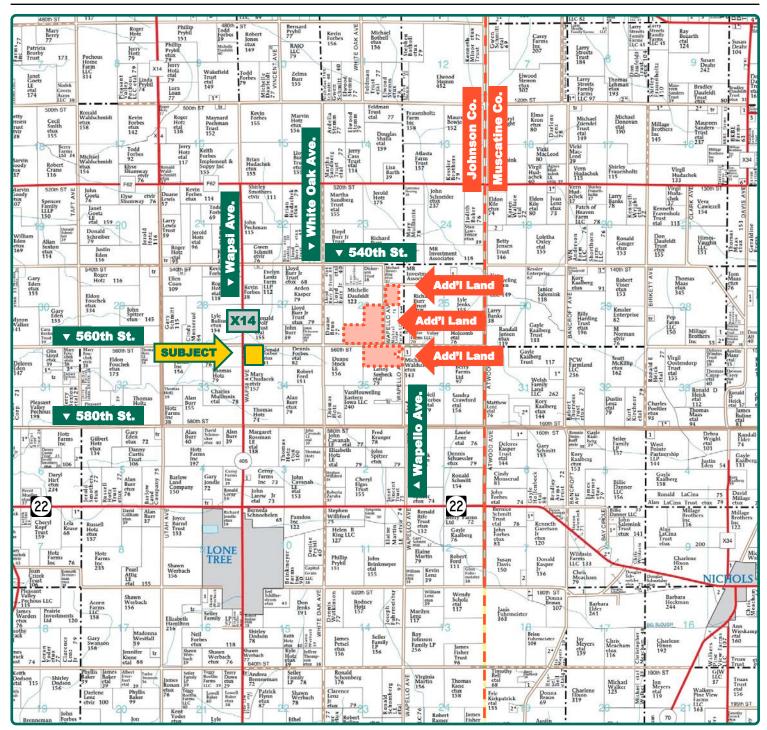

# Plat Map

Lincoln Township, Johnson County, IA

Map reproduced with permission of Farm & Home Publishers, Ltd.

#### **Additional Land for Sale**

Seller has 3 additional tracts of land for sale located east of this property. See Additional Land Aerial Photo.

Troy Louwagie, ALC Licensed in IA & IL TroyL@Hertz.ag

# Additional Land Aerial Photo

Troy Louwagie, ALC Licensed in IA & IL TroyL@Hertz.ag

319-895-8858 102 Palisades Road & Hwy. 1 Mount Vernon, IA 52314 www.Hertz.ag