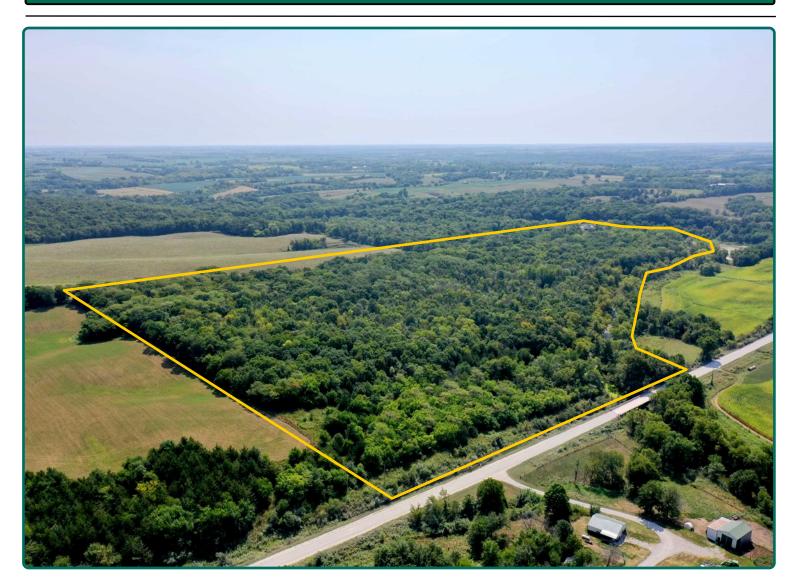

## **Land For Sale**

ACREAGE:

**LOCATION:** 

44.00 Acres, m/l

**Appanoose County, IA** 



#### **Property** Key Features

- Located 1 Mile North of Numa, IA
- Timber Tract Bordering Cooper Creek
- · Hunting and Recreational Potential

Adam Sylvester, AFM Licensed in IA AdamS@Hertz.ag

**319-382-3343**1621 E. Washington St./PO Box 914
Washington, IA 52353
www.Hertz.ag

Rachelle Heller, ALC Licensed in IA RachelleH@Hertz.ag

REID: 180-0046-08



## **Plat Map**

Bellair Township, Appanoose County, IA



 ${\it Map reproduced with permission of Farm \& Home Publishers, Ltd.}$ 

Additional Land Outlined in Orange



## **Aerial Photo**

44.00 Acres, m/l



## Property Information 44.00 Acres, m/l

#### Location

From Numa: Go 1 mile north on 160th Ave. The property is on the east side of the road.

#### **Legal Description**

Part of the W½ SW¼ of Section 7, Township 68 North, Ra