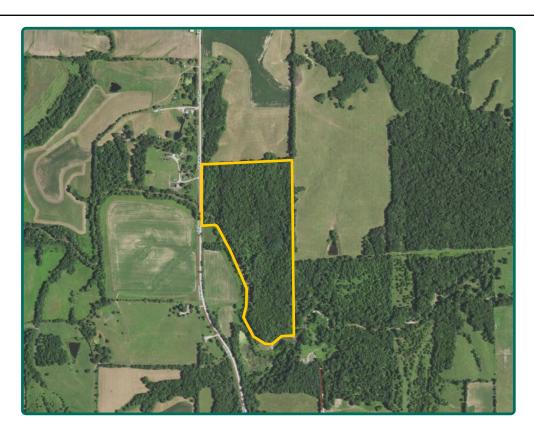

## **Land For Sale**

ACREAGE:

**LOCATION:** 

44.00 Acres, m/l

**Appanoose County, IA** 



#### **Property** Key Features

- Located 1 Mile North of Numa, IA
- Timber Tract Bordering Cooper Creek
- · Hunting and Recreational Potential

Adam Sylvester, AFM Licensed in IA AdamS@Hertz.ag

**319-382-3343**1621 E. Washington St./PO Box 914
Washington, IA 52353
www.Hertz.ag

Rachelle Heller, ALC Licensed in IA RachelleH@Hertz.ag

REID: 180-0046-08



## **Plat Map**

Bellair Township, Appanoose County, IA



 ${\it Map reproduced with permission of Farm \& Home Publishers, Ltd.}$ 

Additional Land Outlined in Orange



## **Aerial Photo**

44.00 Acres, m/l



## Property Information 44.00 Acres, m/l

#### Location

From Numa: Go 1 mile north on 160th Ave. The property is on the east side of the road.

#### **Legal Description**

Part of the W½ SW¼ of Section 7, Township 68 North, Range 13 West of the 5th P.M., Appanoose County, IA.

#### **Price & Terms**

- \$117,600
- \$2,672.73/acre
- 10% down upon acceptance of offer; balance due in cash at closing.

#### **Possession**

As negotiated.

#### **Real Estate Tax**

Taxes Payable 2020-2021: \$466.00 Gross Acres: 44.00 Net Taxable Acres: 43.50

Tax per Net Taxable Acre: \$10.71

#### **Lease Status**

Open lease for 2021 crop year.

#### **Land Description**

Rolling to steep.

#### **Drainage**

Natural.

#### **Buildings/Improvements**

None.

#### **Water & Well Information**

Property bord