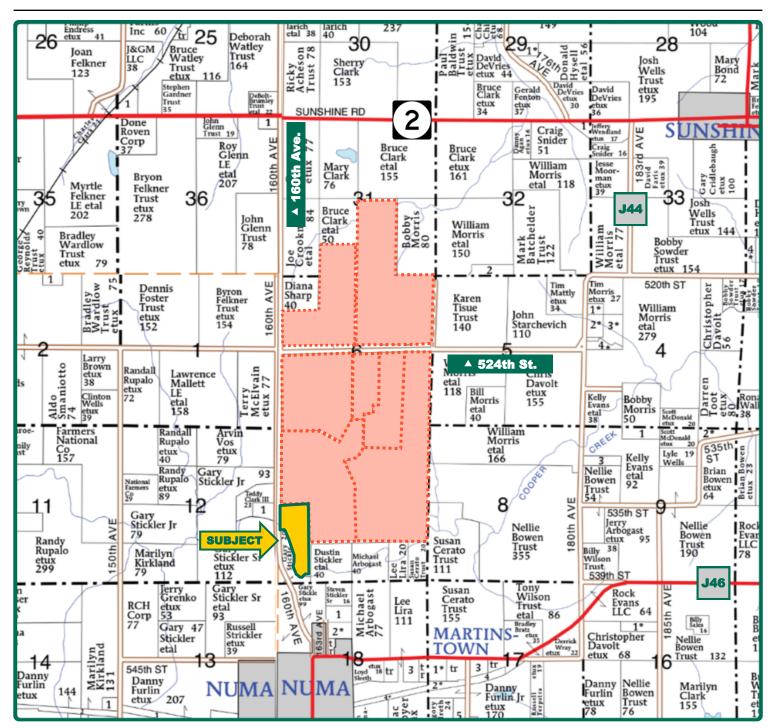

## **Plat Map**

Bellair Township, Appanoose County, IA

 ${\it Map reproduced with permission of Farm \& Home Publishers, Ltd.}$ 

Additional Land Outlined in Orange

#### **Additional Land for Sale**

Seller has 7 additional tracts of land for sale located in the immediate area. See Additional Land Aerial Photo.

The information gathered for this brochure is from sources deemed reliable, but cannot be guaranteed by Hertz Real Estate Services or its staff. All acres are considered more or less, unless otherwise stated. All property boundaries are approximate.