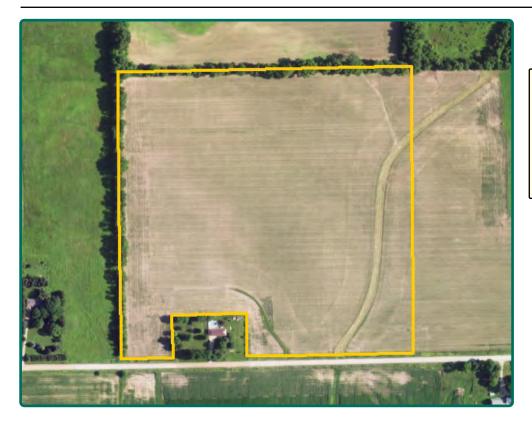

## **Aerial Photo**

38.00 Acres, m/l

FSA/Eff. Crop Acres: 37.99\*
Corn Base Acres: Pending\*
Bean Base Acres: Pending\*
Soil Productivity: 84.20 CSR2

\*Acres are estimated.