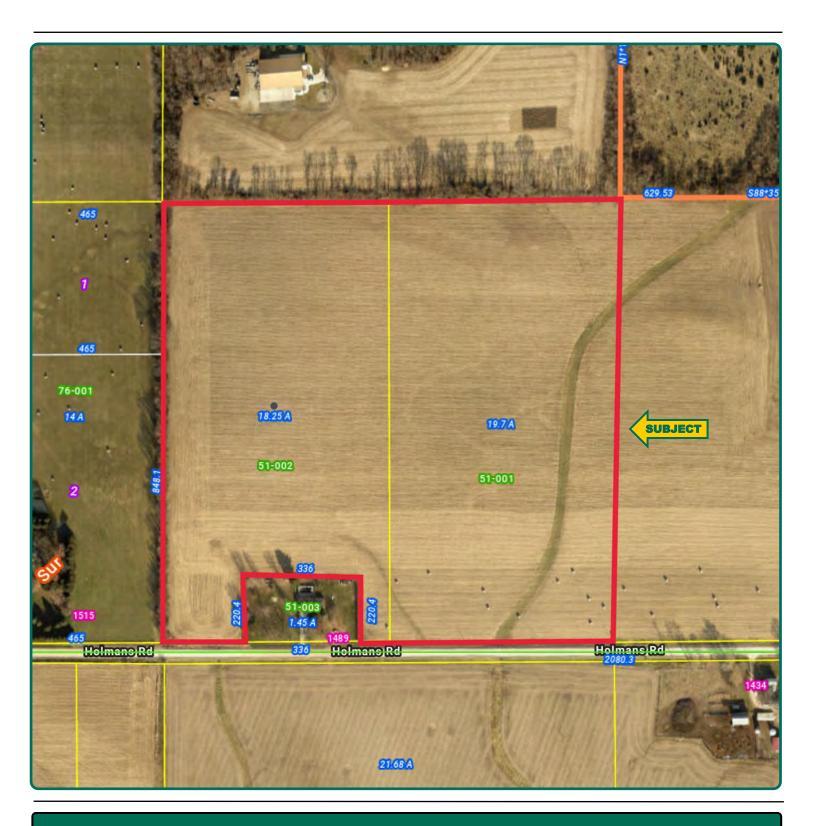

## **Aerial Photo**

38.00 Acres, m/l

FSA/Eff. Crop Acres: 37.99\*
Corn Base Acres: Pending\*
Bean Base Acres: Pending\*
Soil Productivity: 84.20 CSR2

\*Acres are estimated.

#### **Legal Description**

The SW¼ of the NE¼ of Section 35, Township 83 North, Range 6 West of the 5<sup>th</sup> P.M., Linn County, Iowa except the house and buildings.

#### **Soil Types/Productivity**

Primary soils are Downs, Colo-Ely and Chelsea-Fayette-Lamont. CSR2 on the estimated FSA/Eff. crop acres is 84.20. See soil map for detail.