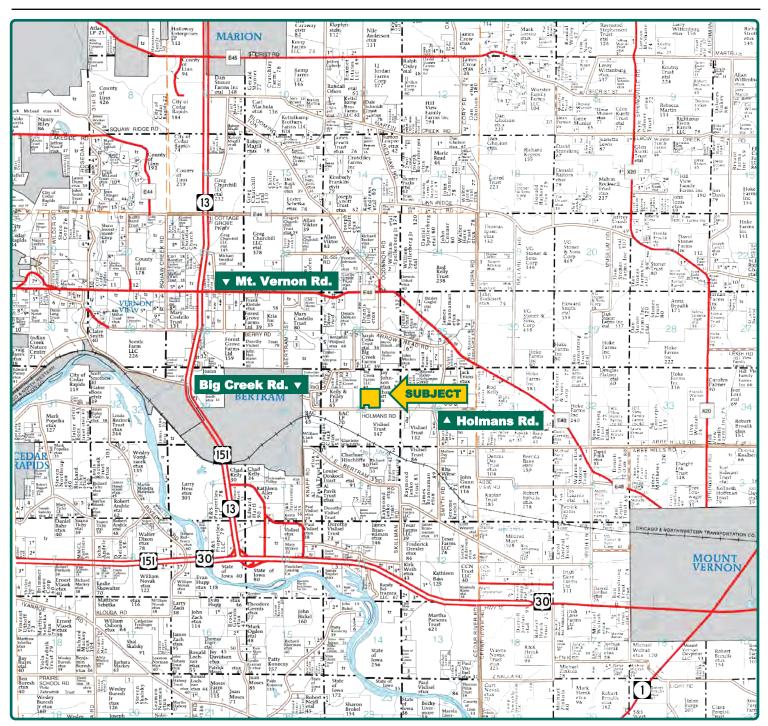

## **Plat Map**

Bertram Township, Linn County, IA

Map reproduced with permission of Farm & Home Publishers, Ltd.