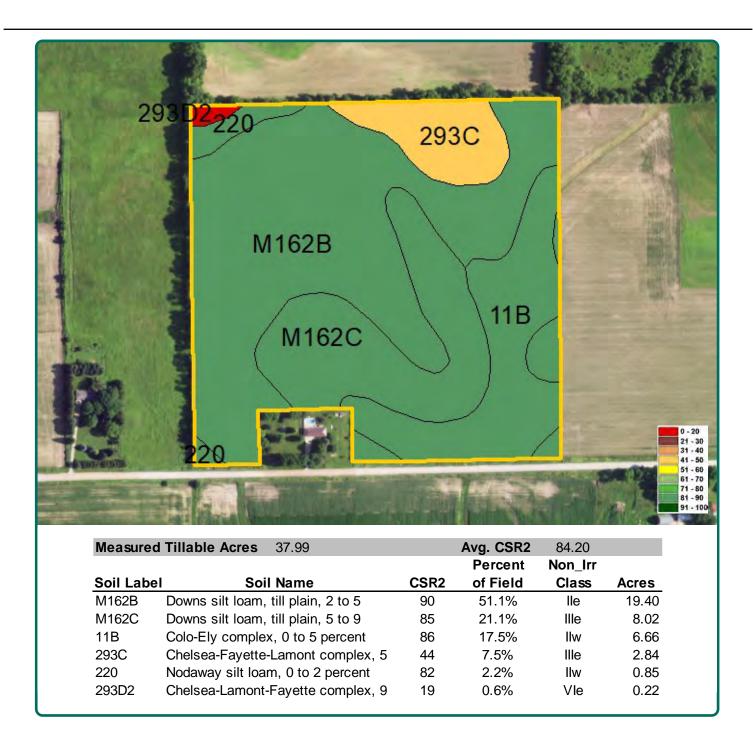

#### **Soil Types/Productivity**

Primary soils are Downs, Colo-Ely and Chelsea-Fayette-Lamont. CSR2 on the estimated FSA/Eff. crop acres is 84.20. See soil map for detail.

## Soil Map

37.99 Est. FSA/Eff. Crop Acres

The information gathered for this brochure is from sources deemed reliable, but cannot be guaranteed by Hertz Real Estate Services or its staff. All acres are considered more or less, unless otherwise stated. All property boundaries are approximate. Soil productivity ratings are based on the information currently available in the USDA/NRCS soil survey database. Those numbers are subject to change on an annual basis.