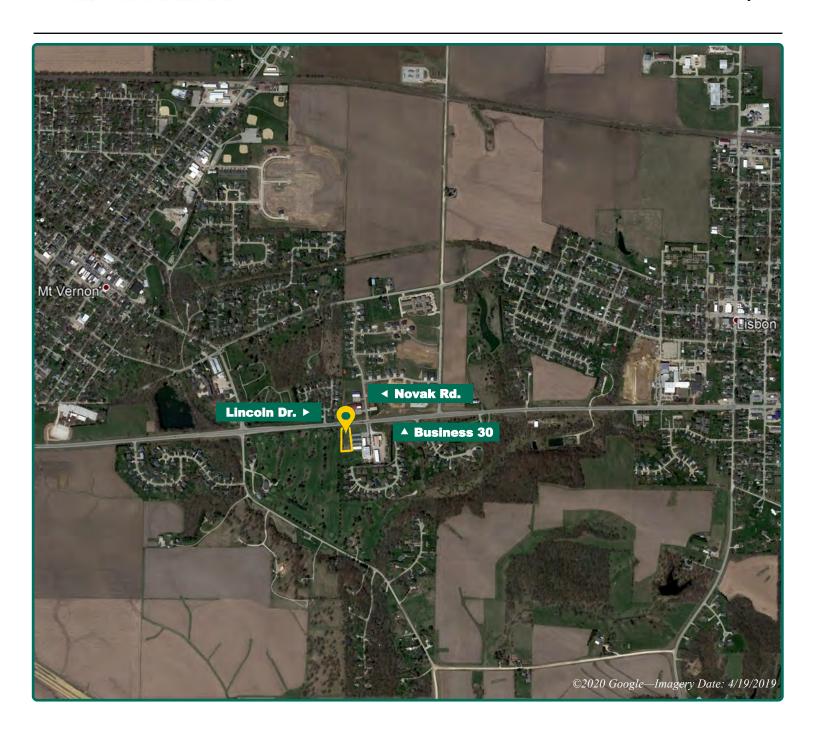

## **Location Map**

Lisbon, Linn County, IA

#### Location

From Mt. Vernon—Intersection of Highway 1 and Highway 30: ½ mile northeast on Highway 1 and 1 mile east on Business 30 (original Highway 30). The property is located on the south side the road between the golf course and the storage units.