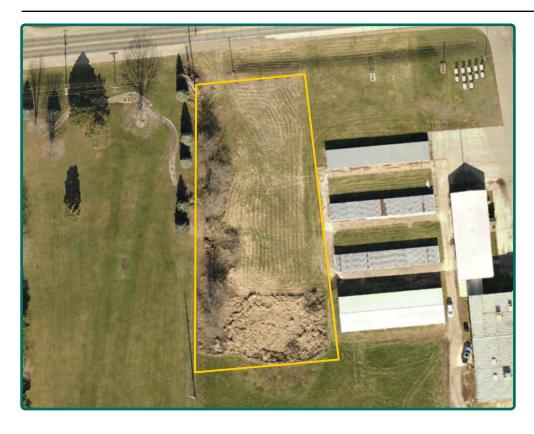

## Lot For Sale

ACREAGE:

**LOCATION:** 

1.00 Acre, m/l

**Linn County, IA** 



#### **Property** Key Features

- Located on Highway 30 between Mount Vernon and Lisbon
- · Ideal commercial or residential potential
- Adjoining golf course frontage

Troy Louwagie, ALC Licensed in IA & IL TroyL@Hertz.ag

319-895-8858 102 Palisades Road & Hwy. 1 Mount Vernon, IA 52314 www.Hertz.ag



## **Location Map**

Lisbon, Linn County, IA





## **Aerial Photo**

1.00 Acre, m/l



### Property Information 1.00 Acre, m/l

#### Location

From Mt. Vernon—Intersection of Highway 1 and Highway 30: ½ mile northeast on Highway 1 and 1 mile east on Business 30 (original Highway 30). The property is located on the south side the road between the golf course and the storage units.

#### **Legal Description**

The westerly 1 acre of Plat of Survey number 1491 located in the NW¼ of the NW¼ of Section 14, Township 82 North, Range 5 West of the 5th P.M., Linn County, Iowa. The exact legal description to be determined by a survey.

#### **Price & Terms**

- \$110,000
- 5% down upon acceptance of offer; balance due in cash at closing

#### **Possession**

Negotiable.

#### **Real Estate Tax**

Taxes Payable 2019 - 2020: TBD\* Net Taxable Acres: 1.00\* \*Taxable acres to be determ