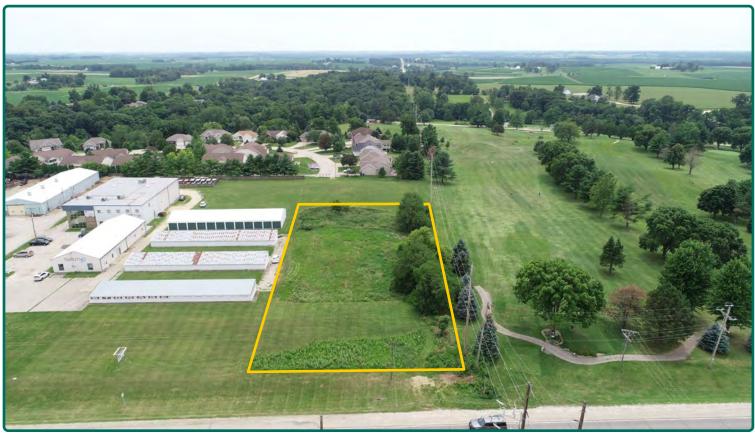

## **Aerial Photo**

1.00 Acre, m/l

#### Location

From Mt. Vernon—Intersection of Highway 1 and Highway 30: ½ mile northeast on Highway 1 and 1 mile east on Business 30 (original Highway 30). The property is located on the south side the road between the golf course and the storage units.

#### **Comments**

This is a nice 1-acre lot located along Highway 30. It is ideally situated for potential commercial or potential residential. This lot adjoins the golf course.