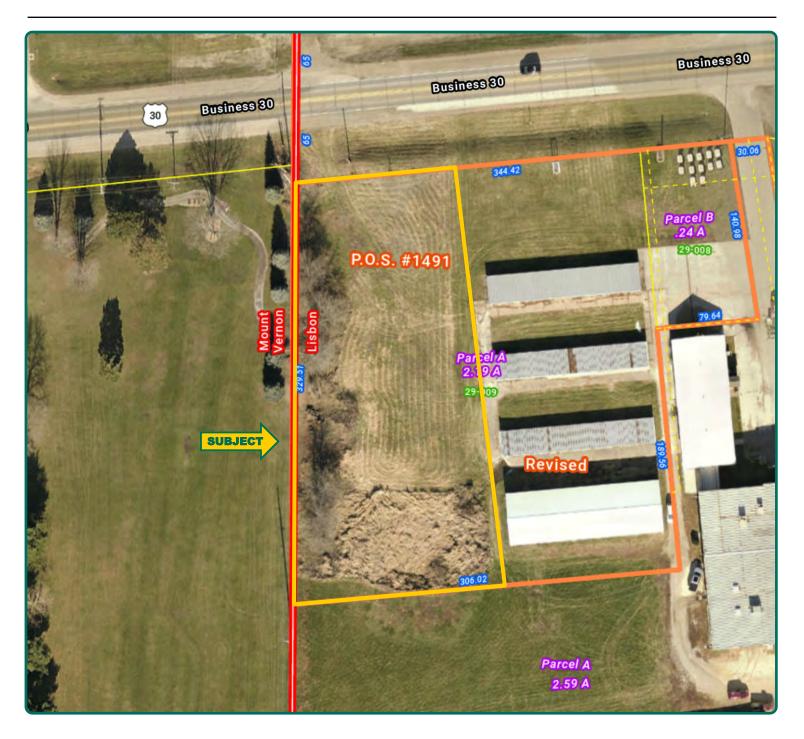

## **Assessor's Map**

1.00 Acre, m/l

The information gathered for this brochure is from sources deemed reliable, but cannot be guaranteed by Hertz Real Estate Services or its staff. All acres are considered more or less, unless otherwise stated. All property boundaries are approximate. Soil productivity ratings are based on the information currently available in the USDA/NRCS soil survey database. Those numbers are subject to change on an annual basis.

#### **Legal Description**

The westerly 1 acre of Plat of Survey number 1491 located in the NW¼ of the NW¼ of Section 14, Township 82 North, Range 5 West of the 5th P.M., Linn County, Iowa. The exact legal description to be determined by a survey.