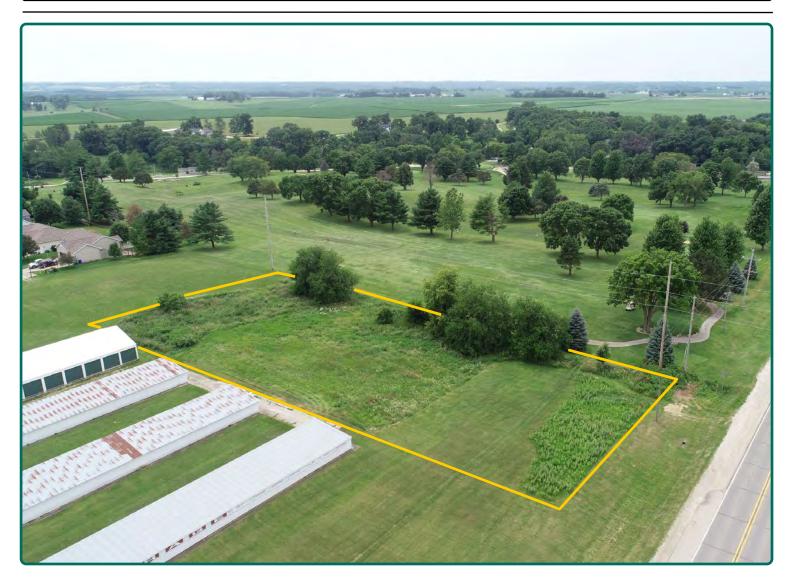

# **Property Photos**

#### **Comments**

This is a nice 1-acre lot located along Highway 30. It is ideally situated for potential commercial or potential residential. This lot adjoins the golf course.