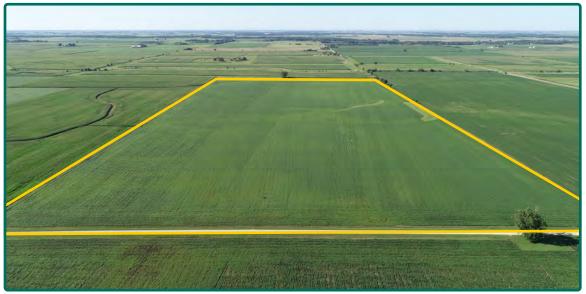

. 40 acres, m/l, located directly north of this property and 75.01 acres located northeast of this property in Sunbury Twp. See Additional Land Aerial Photo. The information gathered for this brochure is from sources deemed reliable, but cannot be guaranteed by Hertz Real Estate Services or its staff. All acres are considered more or less, unless otherwise stated. All property boundaries are approximate. Soil productivity ratings are based on the information currently available in the USDA/NRCS soil survey database. Those numbers are subject to change on an annual basis.

#### Eric Wilkinson, AFM

Designated Managing Broker in IL Licensed Broker in IN EricW@Hertz.ag 815-935-9878 200 East Court Street, Suite 600 Kankakee, IL 60901 www.Hertz.ag



# Property Photos

### North Looking South



### South Looking North



Eric Wilkinson, AFM Designated Managing Broker in IL Licensed Broker in IN EricW@Hertz.ag 815-935-9878 200 East Court Street, Suite 600 Kankakee, IL 60901 www.Hertz.ag



# Additional Land Aerial Photo



Eric Wilkinson, AFM Designated Managing Broker in IL Licensed Broker in IN EricW@Hertz.ag 815-935-9878 200 East Court Street, Suite 600 Kankakee, IL 60901 www.Hertz.ag