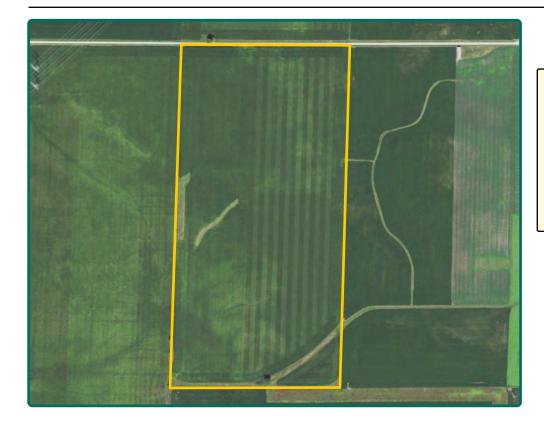

# **Aerial Photo**

80.00 Acres, m/l

| FSA/Eff. Crop Acres:           | 78.26* |
|--------------------------------|--------|
| <b>Certified Grass Acres:</b>  | 00.99* |
| Corn Base Acres:               | 44.66* |
| Bean Base Acres:               | 31.75* |
| Soil Productivity: 125.00 P.I. |        |
| *Acres are estimated.          |        |