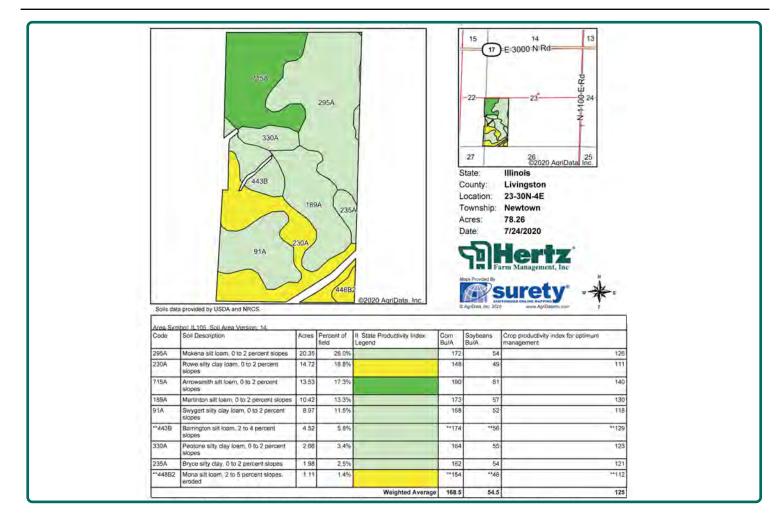

#### **Soil Types/Productivity**

Main soil types are Mokena, Rowe and Arrowsmith. Productivity Index (PI) on the estimated FSA/Eff. Crop acres is 125.00. See soil map for details

# Soil Map

78.26 Estimated FSA/Eff. Crop Acres