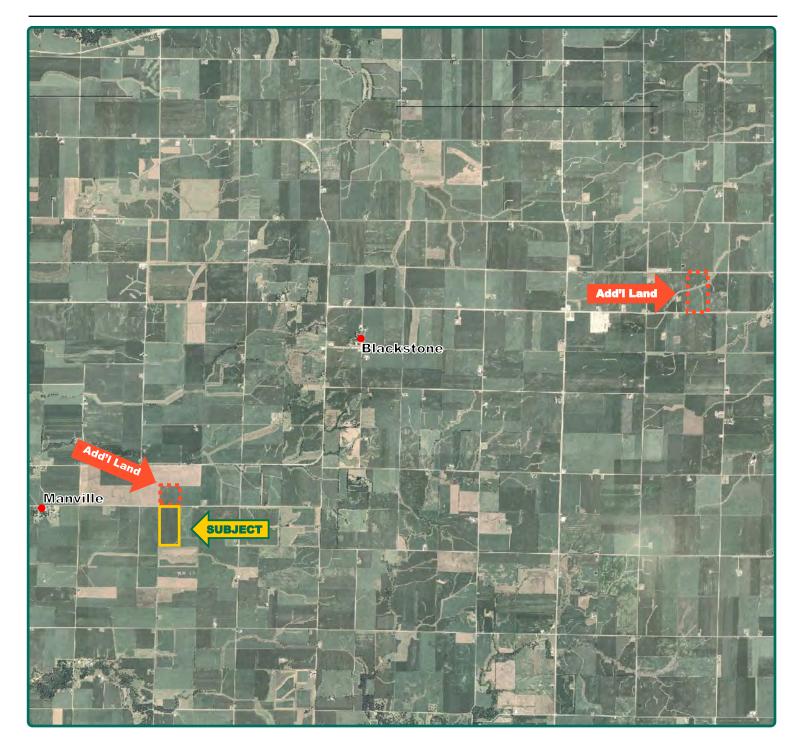

#### Additional Land for Sale

Seller has 2 additional tracts of land for sale. 40 acres, m/l, located directly north of this property and 75.01 acres located northeast of this property in Sunbury Twp. See Additional Land Aerial Photo. The information gathered for this brochure is from sources deemed reliable, but cannot be guaranteed by Hertz Real Estate Services or its staff. All acres are considered more or less, unless otherwise stated. All property boundaries are approximate. Soil productivity ratings are based on the information currently available in the USDA/NRCS soil survey database. Those numbers are subject to change on an annual basis.

# Additional Land Aerial Photo

Eric Wilkinson, AFM Designated Managing Broker in IL Licensed Broker in IN EricW@Hertz.ag 815-935-9878 200 East Court Street, Suite 600 Kankakee, IL 60901 www.Hertz.ag