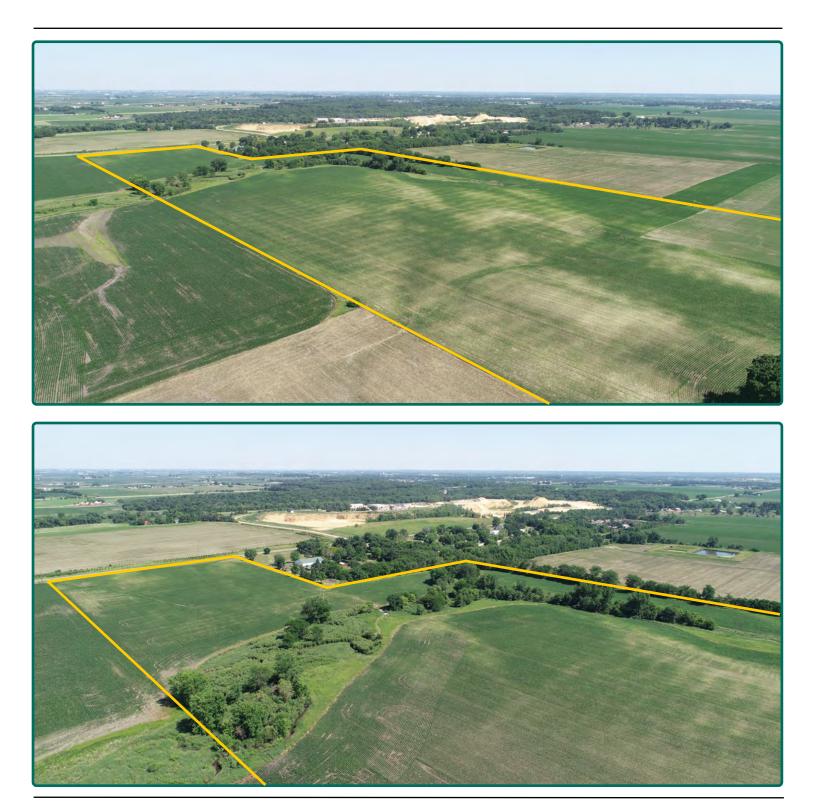

# **Aerial Photo**

150.00 Acres, m/l

| FSA/Eff. Crop Acres:    | 133.80  |
|-------------------------|---------|
| CRP Acres:              | 3.00    |
| Corn Base Acres:        | 77.10   |
| Bean Base Acres:        | 55.00   |
| Wheat Base Acres:       | 1.70    |
| Soil Productivity: 67.2 | 20 CSR2 |

#### Property Information 150.00 Acres, m/l