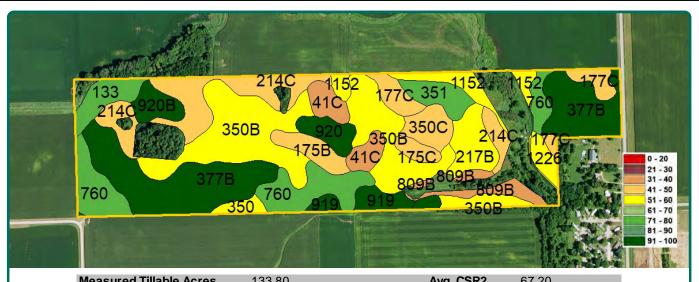

#### **Soil Types/Productivity**

Primary soils are Waukegan, Dinsdale and Ansgar. CSR2 on the FSA/Eff. crop acres is 67.20. See soil map for detail.

### Soil Map 133.80 FSA/Eff. Crop Acres

| Measured   | Tillable Acres 133.80                   |      | Avg. CSR2 | 67.20   |       |
|------------|-----------------------------------------|------|-----------|---------|-------|
|            |                                         |      | Percent   | Non_Irr |       |
| Soil Label | Soil Name                               | CSR2 | of Field  | Class   | Acres |
| 350B       | Waukegan silt loam, 2 to 5 percent      | 55   | 21.6%     | lle     | 28.94 |
| 377B       | Dinsdale silt loam, 2 to 5 percent      | 95   | 19.9%     | lle     | 26.66 |
| 760        | Ansgar silt loam, 0 to 3 percent slopes | 80   | 10.5%     | llw     | 14.03 |
| 214C       | Rockton loam, 20 to 30 inches to        | 44   | 9.9%      | llle    | 13.22 |
| 217B       | Ripon silt loam, 30 to 40 inches to     | 57   | 3.8%      | lle     | 5.02  |
| 1152       | Marshan clay loam, 0 to 2 percent       | 54   | 3.6%      | llw     | 4.81  |
| 177C       | Saude loam, 5 to 9 percent slopes       | 50   | 3.6%      | llle    | 4.81  |
| 41C        | Sparta loamy fine sand, 5 to 9 percent  | 34   | 3.5%      | IVs     | 4.6   |
| 133        | Colo silty clay loam, 0 to 2 percent    | 78   | 2.8%      | llw     | 3.8   |
| 351        | Atterberry silt loam, sandy substratum, | 78   | 2.6%      | lw      | 3.5   |
| 350C       | Waukegan silt loam, 5 to 9 percent      | 49   | 2.6%      | llle    | 3.5   |
| 919        | Muscatine silt loam, sandy substratum,  | 100  | 2.6%      | lw      | 3.4   |
| 175B       | Dickinson fine sandy loam, 2 to 5       | 50   | 2.5%      | llle    | 3.3   |
| 809B       | Bertram fine sandy loam, 2 to 5 percent | 39   | 2.4%      | IVs     | 3.2   |
| 920        | Tama silt loam, sandy substratum, 0 to  | 97   | 2.3%      | I       | 3.0   |
| 920B       | Tama silt loam, sandy substratum, 2 to  | 92   | 2.2%      | lle     | 3.0   |
| 1226       | Lawler loam, 0 to 2 percent slopes,     | 59   | 1.4%      | lls     | 1.8   |
| 175C       | Dickinson fine sandy loam, 5 to 9       | 45   | 1.2%      | llle    | 1.6   |
| 350        | Waukegan silt loam, 0 to 2 percent      | 60   | 1.0%      | lls     | 1.4   |
| 1727       | Udolpho loam, 0 to 2 percen slopes      | 48   | 0.0%      | llw     | 0.0   |