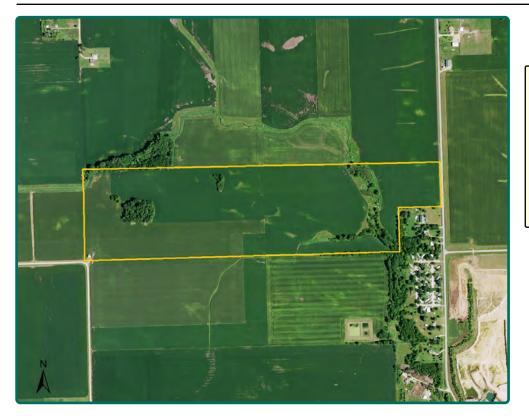

# **Aerial Photo**

150.00 Acres, m/l

| FSA/Eff. Crop Acres:    | 133.80  |
|-------------------------|---------|
| CRP Acres:              | 3.00    |
| Corn Base Acres:        | 77.10   |
| Bean Base Acres:        | 55.00   |
| Wheat Base Acres:       | 1.70    |
| Soil Productivity: 67.2 | 20 CSR2 |

#### Property Information 150.00 Acres, m/l