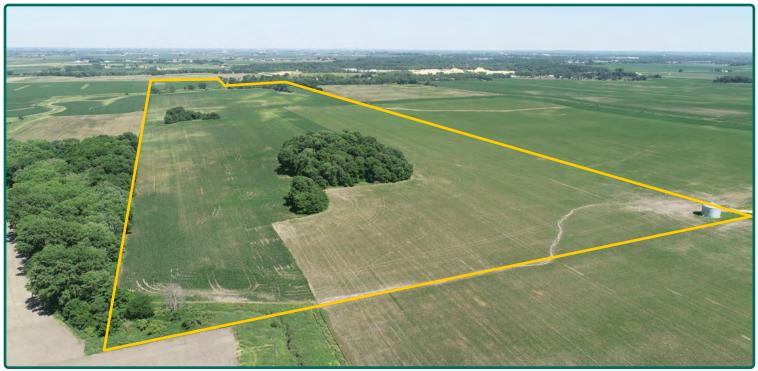

# **Aerial Photo**

150.00 Acres, m/l

| FSA/Eff. Crop Acres:    | 133.80  |
|-------------------------|---------|
| CRP Acres:              | 3.00    |
| Corn Base Acres:        | 77.10   |
| Bean Base Acres:        | 55.00   |
| Wheat Base Acres:       | 1.70    |
| Soil Productivity: 67.2 | 20 CSR2 |

#### Property Information 150.00 Acres, m/l