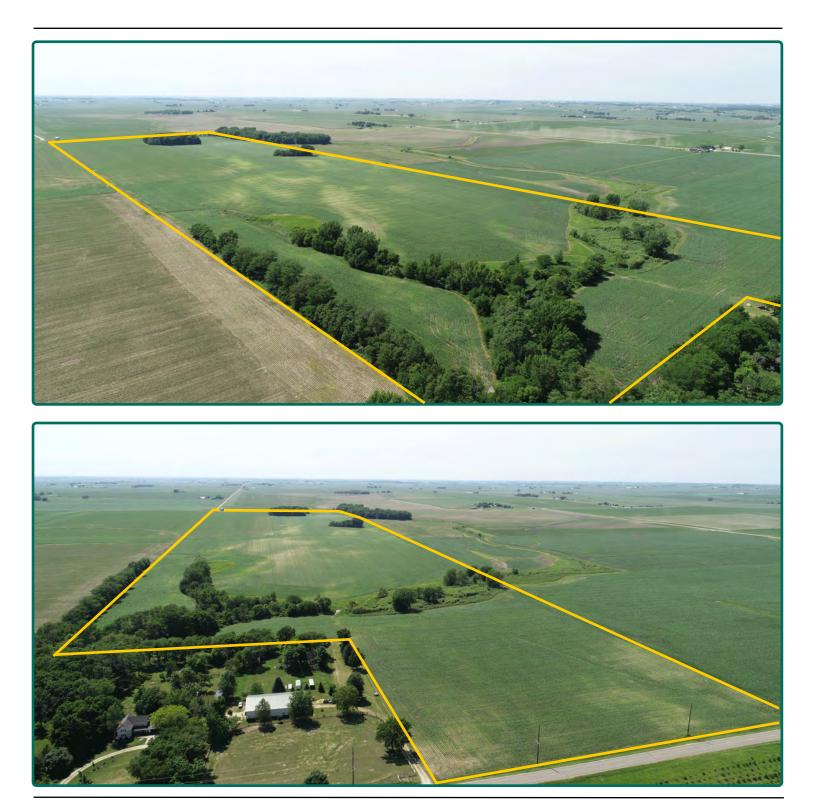

# **Aerial Photo**

150.00 Acres, m/l

| FSA/Eff. Crop Acres:    | 133.80  |
|-------------------------|---------|
| CRP Acres:              | 3.00    |
| Corn Base Acres:        | 77.10   |
| Bean Base Acres:        | 55.00   |
| Wheat Base Acres:       | 1.70    |
| Soil Productivity: 67.2 | 20 CSR2 |

#### Property Information 150.00 Acres, m/l