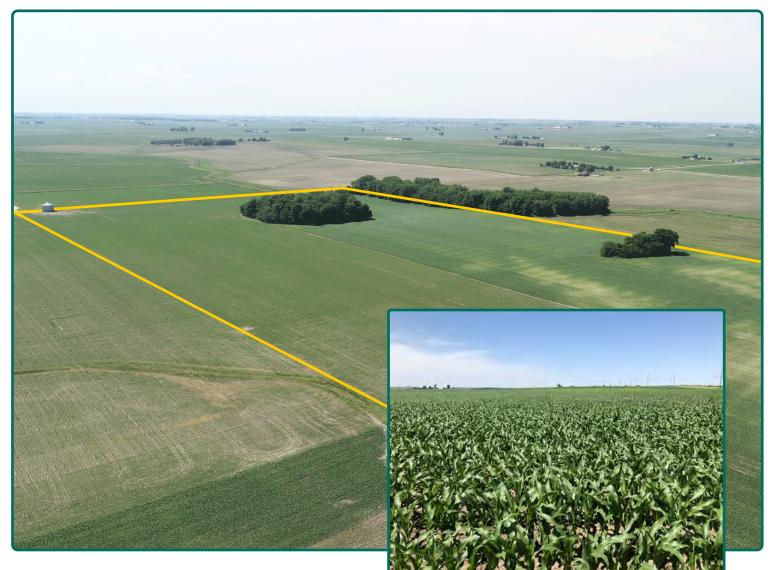

# **Aerial Photo**

150.00 Acres, m/l

| FSA/Eff. Crop Acres:    | 133.80  |
|-------------------------|---------|
| CRP Acres:              | 3.00    |
| Corn Base Acres:        | 77.10   |
| Bean Base Acres:        | 55.00   |
| Wheat Base Acres:       | 1.70    |
| Soil Productivity: 67.2 | 20 CSR2 |

#### **Land Description**

Level to gently rolling.