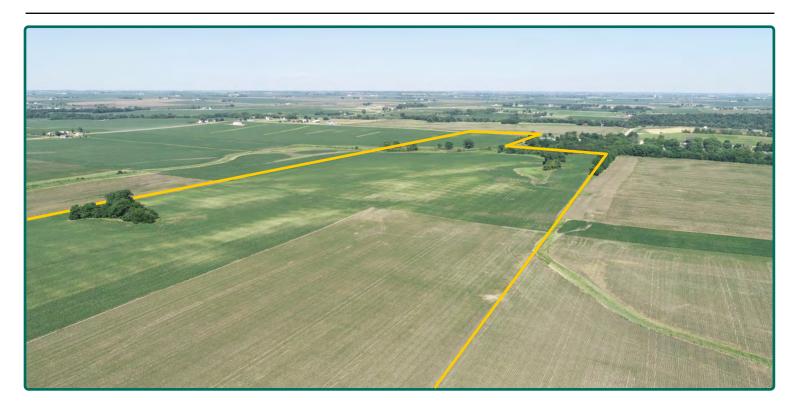

# **Aerial Photo**

150.00 Acres, m/l

| FSA/Eff. Crop Acres:    | 133.80  |
|-------------------------|---------|
| CRP Acres:              | 3.00    |
| Corn Base Acres:        | 77.10   |
| Bean Base Acres:        | 55.00   |
| Wheat Base Acres:       | 1.70    |
| Soil Productivity: 67.2 | 20 CSR2 |

#### Property Information 150.00 Acres, m/l