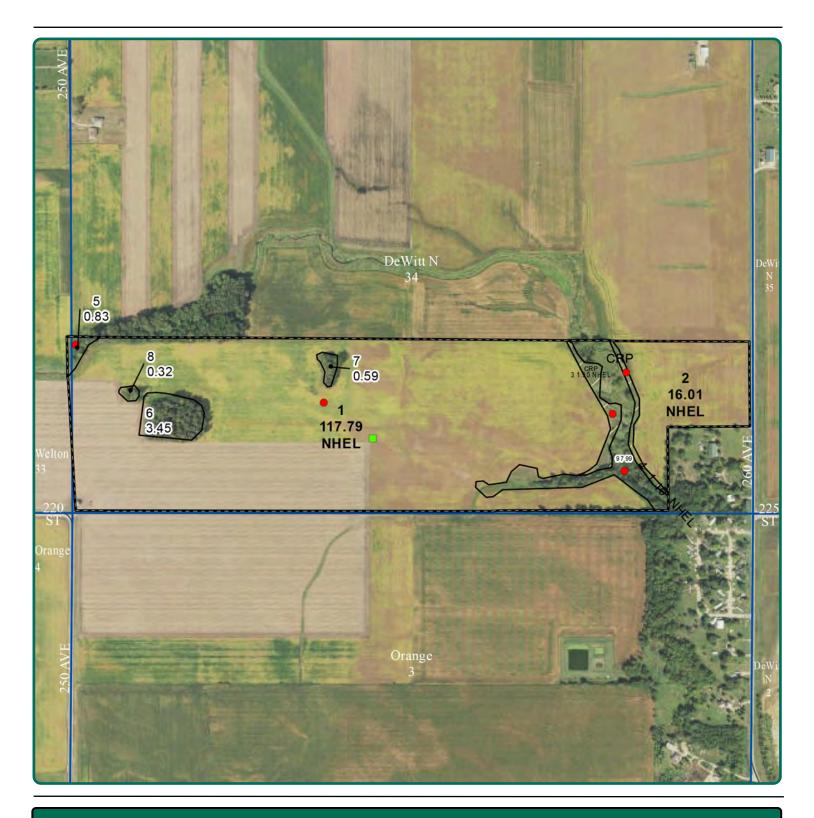

#### **Legal Description**

The S<sup>1</sup>/<sub>2</sub> of the S<sup>1</sup>/<sub>2</sub> of Section 34, Township 82 North, Range 3 East of the 5<sup>th</sup> P.M., Clinton County, Iowa, excepting therefrom the SE<sup>1</sup>/<sub>4</sub> of the SE<sup>1</sup>/<sub>4</sub> of the SE<sup>1</sup>/<sub>4</sub>.

#### FSA Data

Farm Number 7394, Tract 1350 FSA/Eff. Crop Acres: 133.80 CRP Acres: 3.00 Corn Base Acres: 77.10 Corn PLC Yield: 173 Bu. Bean Base Acres: 55.00 Bean PLC Yield: 50 Bu. Wheat Base Acres: 1.70 Wheat PLC Yield: 41 Bu.

#### **CRP Contracts**

There are 3.00 acres enrolled in a CP-21 Filter Strip contract that pays \$275.67 per acre or a total annual payment of \$827.00. This contract expires September 30, 2025.