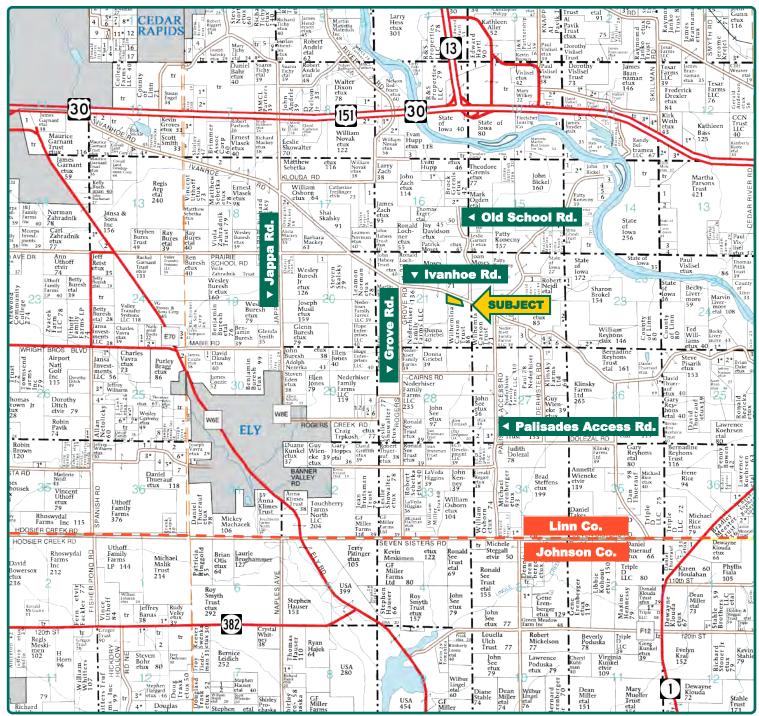

### **Plat Map**

#### Putnam Township, Linn County, IA

Map reproduced with permission of Farm & Home Publishers, Ltd.

Troy Louwagie, ALC Licensed in IA & IL TroyL@Hertz.ag