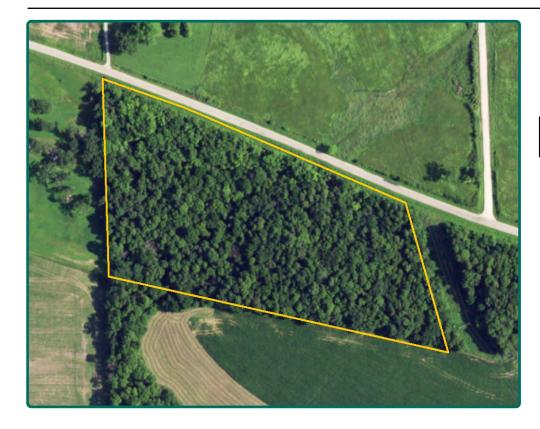

# Land For Sale

#### ACREAGE:

LOCATION:

### 15.00 Acres, m/l

#### Linn County, IA



#### **Property** Key Features

- Attractive Linn County Building Site
- Located on Hard-Surfaced Ivanhoe Road
- Beautiful Mature Timber

Troy Louwagie, ALC Licensed in IA & IL TroyL@Hertz.ag **319-895-8858** 102 Palisades Road & Hwy. 1 Mount Vernon, IA 52314 **www.Hertz.ag** 

REID: 010-1888-03



### **Plat Map**

#### Putnam Township, Linn County, IA



Map reproduced with permission of Farm & Home Publishers, Ltd.

Troy Louwagie, ALC Licensed in IA & IL TroyL@Hertz.ag



## **Location Map**

15.00 Acres, m/l, Linn County, IA



Troy Louwagie, ALC Licensed in IA & IL TroyL@Hertz.ag



# **Aerial Photo**

15.00 Acres, m/l



Forest Reserve Acres: 15.00

#### **Property Information** 15.00 Acres, m/l

#### Location

**From Cedar Rapids-Intersection of Interstate 380 and Highway 30:** 4<sup>1</sup>/<sub>3</sub> miles east on Highway 30, 1 mile south on Jappa Road and 2<sup>1</sup>/<sub>3</sub> miles southeast on Ivanhoe Road. The property is located on the south side of the road.

#### **Legal Description**

The North 15 acres of the E<sup>1</sup>/<sub>2</sub> of the SE<sup>1</sup>/<sub>4</sub> of Section 21, Township 82 North, Range 6 West of the 5<sup>th</sup> P.M., Linn County, Iowa.

#### **Price**

- \$240,000
- \$16,000/acre

Possession Negotiable

#### **Real Estate Tax**

Taxes Payable 2019 - 2020: \$0.00\* Net Taxable Acres: 15.00 \*The entire farm is currently enrolled in the Forest Reserve Program.