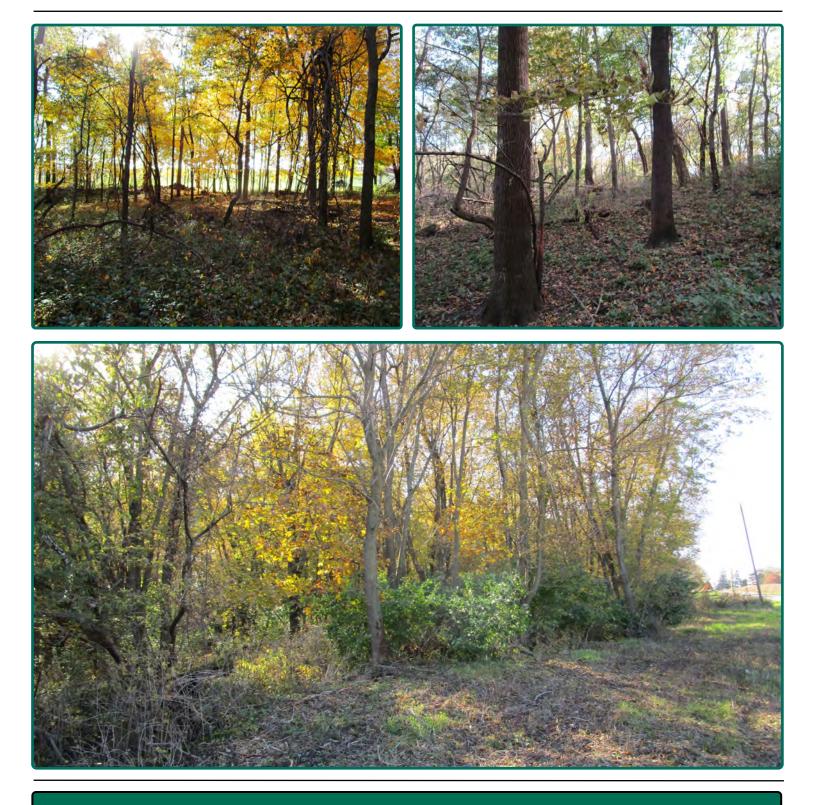

ount Vernon School District

#### **Land Description**

Gently rolling to rolling.

#### Comments

This is a beautiful potential homesite located along Ivanhoe Road. Includes a mixture of mature timber and is located just minutes from downtown Cedar Rapids. Build your dream home on this wooded lot.

The information gathered for this brochure is from sources deemed reliable, but cannot be guaranteed by Hertz Real Estate Services or its staff. All acres are considered more or less, unless otherwise stated. All property boundaries are approximate. Soil productivity ratings are based on the information currently available in the USDA/NRCS soil survey database. Those numbers are subject to change on an annual basis.

Troy Louwagie, ALC Licensed in IA & IL TroyL@Hertz.ag



### Property Photos



Troy Louwagie, ALC Licensed in IA & IL TroyL@Hertz.ag



### **Make the Most of Your Farmland Investment**

- Real Estate Sales and Auctions
- Professional Buyer Representation
- Professional Farm Management
- Certified Farm Appraisals

Troy Louwagie, ALC Licensed in IA & IL TroyL@Hertz.ag