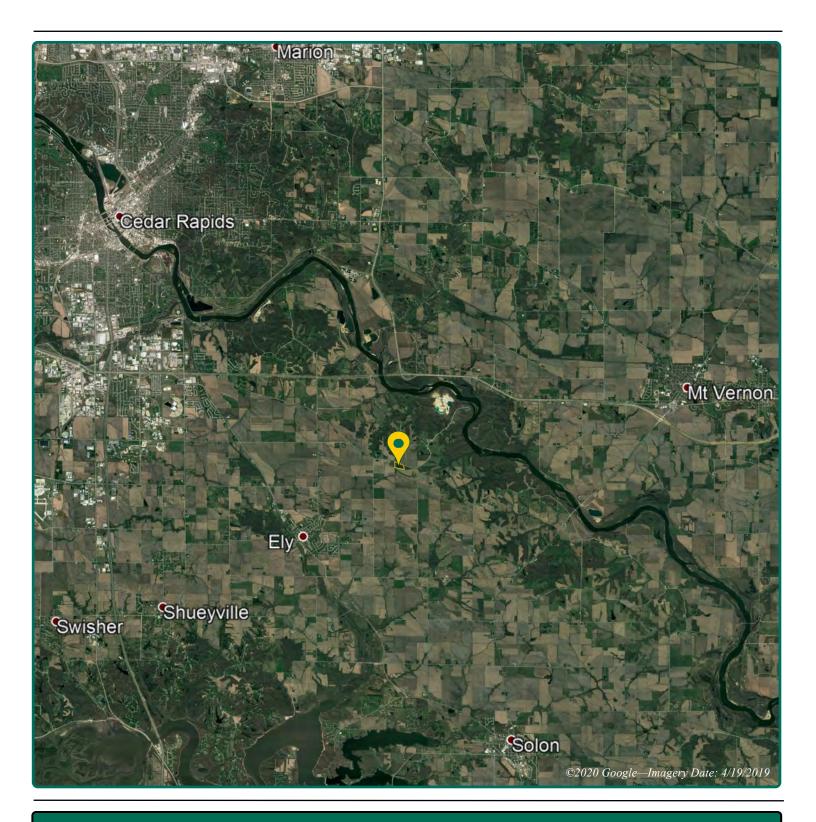

## **Location Map**

15.00 Acres, m/l, Linn County, IA

Troy Louwagie, ALC Licensed in IA & IL TroyL@Hertz.ag

#### Location

**From Cedar Rapids-Intersection of Interstate 380 and Highway 30:** 4<sup>1</sup>/<sub>3</sub> miles east on Highway 30, 1 mile south on Jappa Road and 2<sup>1</sup>/<sub>3</sub> miles southeast on Ivanhoe Road. The property is located on the south side of the road.