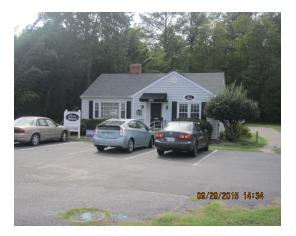

## 6203 GEO WASH MEM HWY

## **Improvements Information**

| Year Built:             | 1955  | Bedrooms:     | 0      |
|-------------------------|-------|---------------|--------|
| Primary Building Square | 1,172 | Bathrooms:    | 0      |
| Footage*:               |       | Fireplaces:   | 0      |
| Stories:                | 1     | Central Heat: | Y      |
| Total Rooms:            | 5     | Central Air:  | Y      |
|                         |       | Fuel Type:    | HP-ATA |
|                         |       | ~ 1           |        |

| Construction                                     |                                | Additional | Details       | Other Details            |                     |
|--------------------------------------------------|--------------------------------|------------|---------------|--------------------------|---------------------|
| Foundation Type:<br>Roof Type:<br>Exterior Type: | CRAWL<br>COMP SHNG<br>ALUMINUM | Building   | Size/Quantity | Building Size<br>ASPHALT | Size/Quantity 2,887 |
| Basement:                                        | NONE                           |            |               |                          |                     |