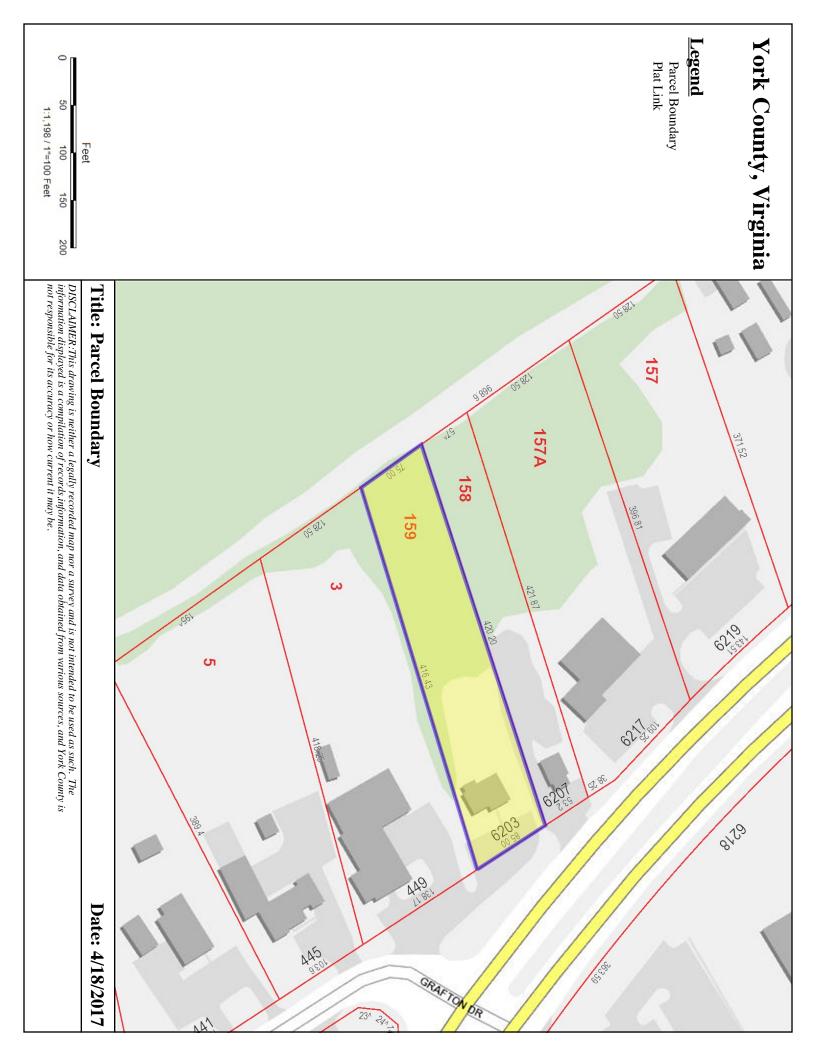

#### **General Information**

Map #: GPIN: Owner: Owner Address: Owner Address(Cont'd): Owner City / State / Zip: 024 159 R07d-3961-0960 MULTISERVICES YORKTOWN LLC 1326 BACK CREEK RD No Data SEAFORD VA 23696

# **Election Information**

| Site Details                 |                               | <b>Election Information</b> | on and a second s |
|------------------------------|-------------------------------|-----------------------------|-----------------------------------------------------------------------------------------------------------------------------------------------------------------------------------------------------------------------------------------------------------------------------------------------------------------------------------------------------------------------------------------------------------------------------------------------------------------------------------------------------------------------------------------------------------------------------------------------------------------------------------------------------------------------------------------------------|
| Deeded Lot Size #:           | .74                           | Supervisor District:        | 4                                                                                                                                                                                                                                                                                                                                                                                                                                                                                                                                                                                                                                                                                                   |
| Deed Reference:              | 140013968                     | Voting Precinct:            | GRAFTON                                                                                                                                                                                                                                                                                                                                                                                                                                                                                                                                                                                                                                                                                             |
| Legal Description:           | PLAT OF EDWIN JOSEPH PT LOT 2 | Polling Place:              | GRAFTON HIGH SCHOOL                                                                                                                                                                                                                                                                                                                                                                                                                                                                                                                                                                                                                                                                                 |
| Zoning Code:                 | GB : General Business         | House District:             | 96                                                                                                                                                                                                                                                                                                                                                                                                                                                                                                                                                                                                                                                                                                  |
| Government District:         | GRAFTON                       | Senate District:            | 3                                                                                                                                                                                                                                                                                                                                                                                                                                                                                                                                                                                                                                                                                                   |
| Census Tract:                | 503.06                        |                             |                                                                                                                                                                                                                                                                                                                                                                                                                                                                                                                                                                                                                                                                                                     |
| School District              |                               | Waste Managem               | ent                                                                                                                                                                                                                                                                                                                                                                                                                                                                                                                                                                                                                                                                                                 |
| Elementary School District:  | GRAFTON BETHEL                | Garbage Day:                | WEDNESDAY                                                                                                                                                                                                                                                                                                                                                                                                                                                                                                                                                                                                                                                                                           |
| High/Middle School District: | GRAFTON                       | Recycle Day:                | THURSDAY                                                                                                                                                                                                                                                                                                                                                                                                                                                                                                                                                                                                                                                                                            |