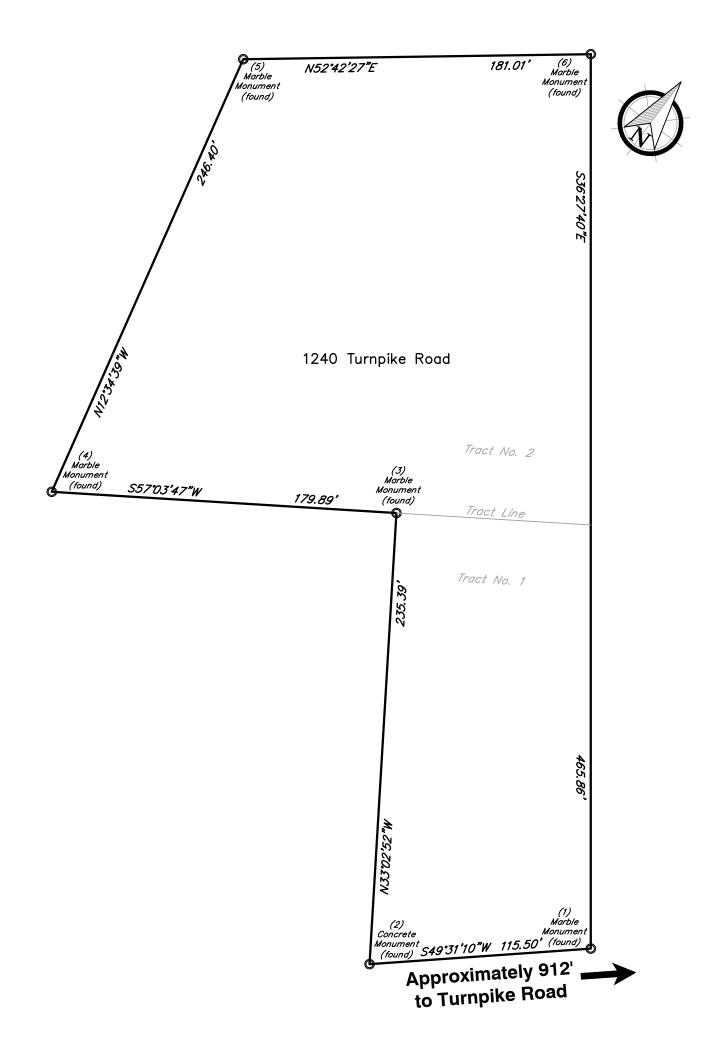

## SUBJECT: Property Survey

Dear Mrs. Wallace:

Please let this letter serve as verification and certification that Hershey Land Surveyors, LLC has performed records research, survey computations and field survey services to mark the lines of the Josephine F. Musser Estate property at 1240 Turnpike Road in West Donegal Township, Lancaster County on April 5, 2023.

I hereby certify that the property corners and markers are true and correct to the best of my knowledge.

If you have any questions or need any additional information, please do not hesitate to contact me.