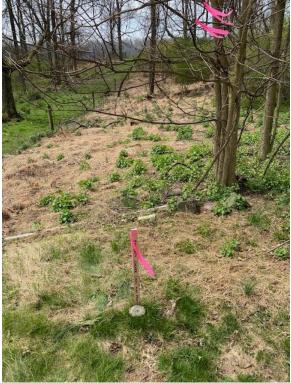

## SUBJECT: Property Survey

Dear Mrs. Wallace:

Please let this letter serve as verification and certification that Hershey Land Surveyors, LLC has performed records research, survey computations and field survey services to mark the lines of the Josephine F. Musser Estate property at 1240 Turnpike Road in West Donegal Township, Lancaster County on April 5, 2023.

I hereby certify that the property corners and markers are true and correct to the best of my knowledge.

If you have any questions or need any additional information, please do not hesitate to contact me.