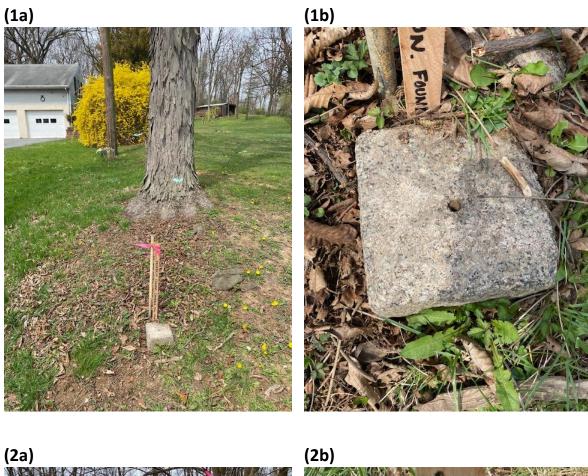

## SUBJECT: Property Survey

Dear Mrs. Wallace:

Please let this letter serve as verification and certification that Hershey Land Surveyors, LLC has performed records research, survey computations and field survey services to mark the lines of the Josephine F. Musser Estate property at 1240 Turnpike Road in West Donegal Township, Lancaster County on April 5, 2023.

I hereby certify that the property corners and markers are true and correct to the best of my knowledge.

If you have any questions or need any additional information, please do not hesitate to contact me.