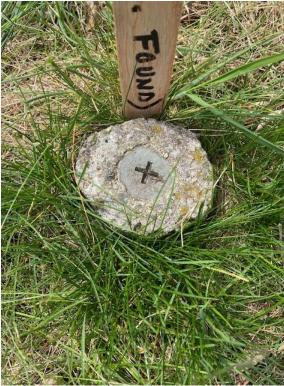

## SUBJECT: Property Survey

Dear Mrs. Wallace:

Please let this letter serve as verification and certification that Hershey Land Surveyors, LLC has performed records research, survey computations and field survey services to mark the lines of the Josephine F. Musser Estate property at 1240 Turnpike Road in West Donegal Township, Lancaster County on April 5, 2023.

I hereby certify that the property corners and markers are true and correct to the best of my knowledge.

If you have any questions or need any additional information, please do not hesitate to contact me.