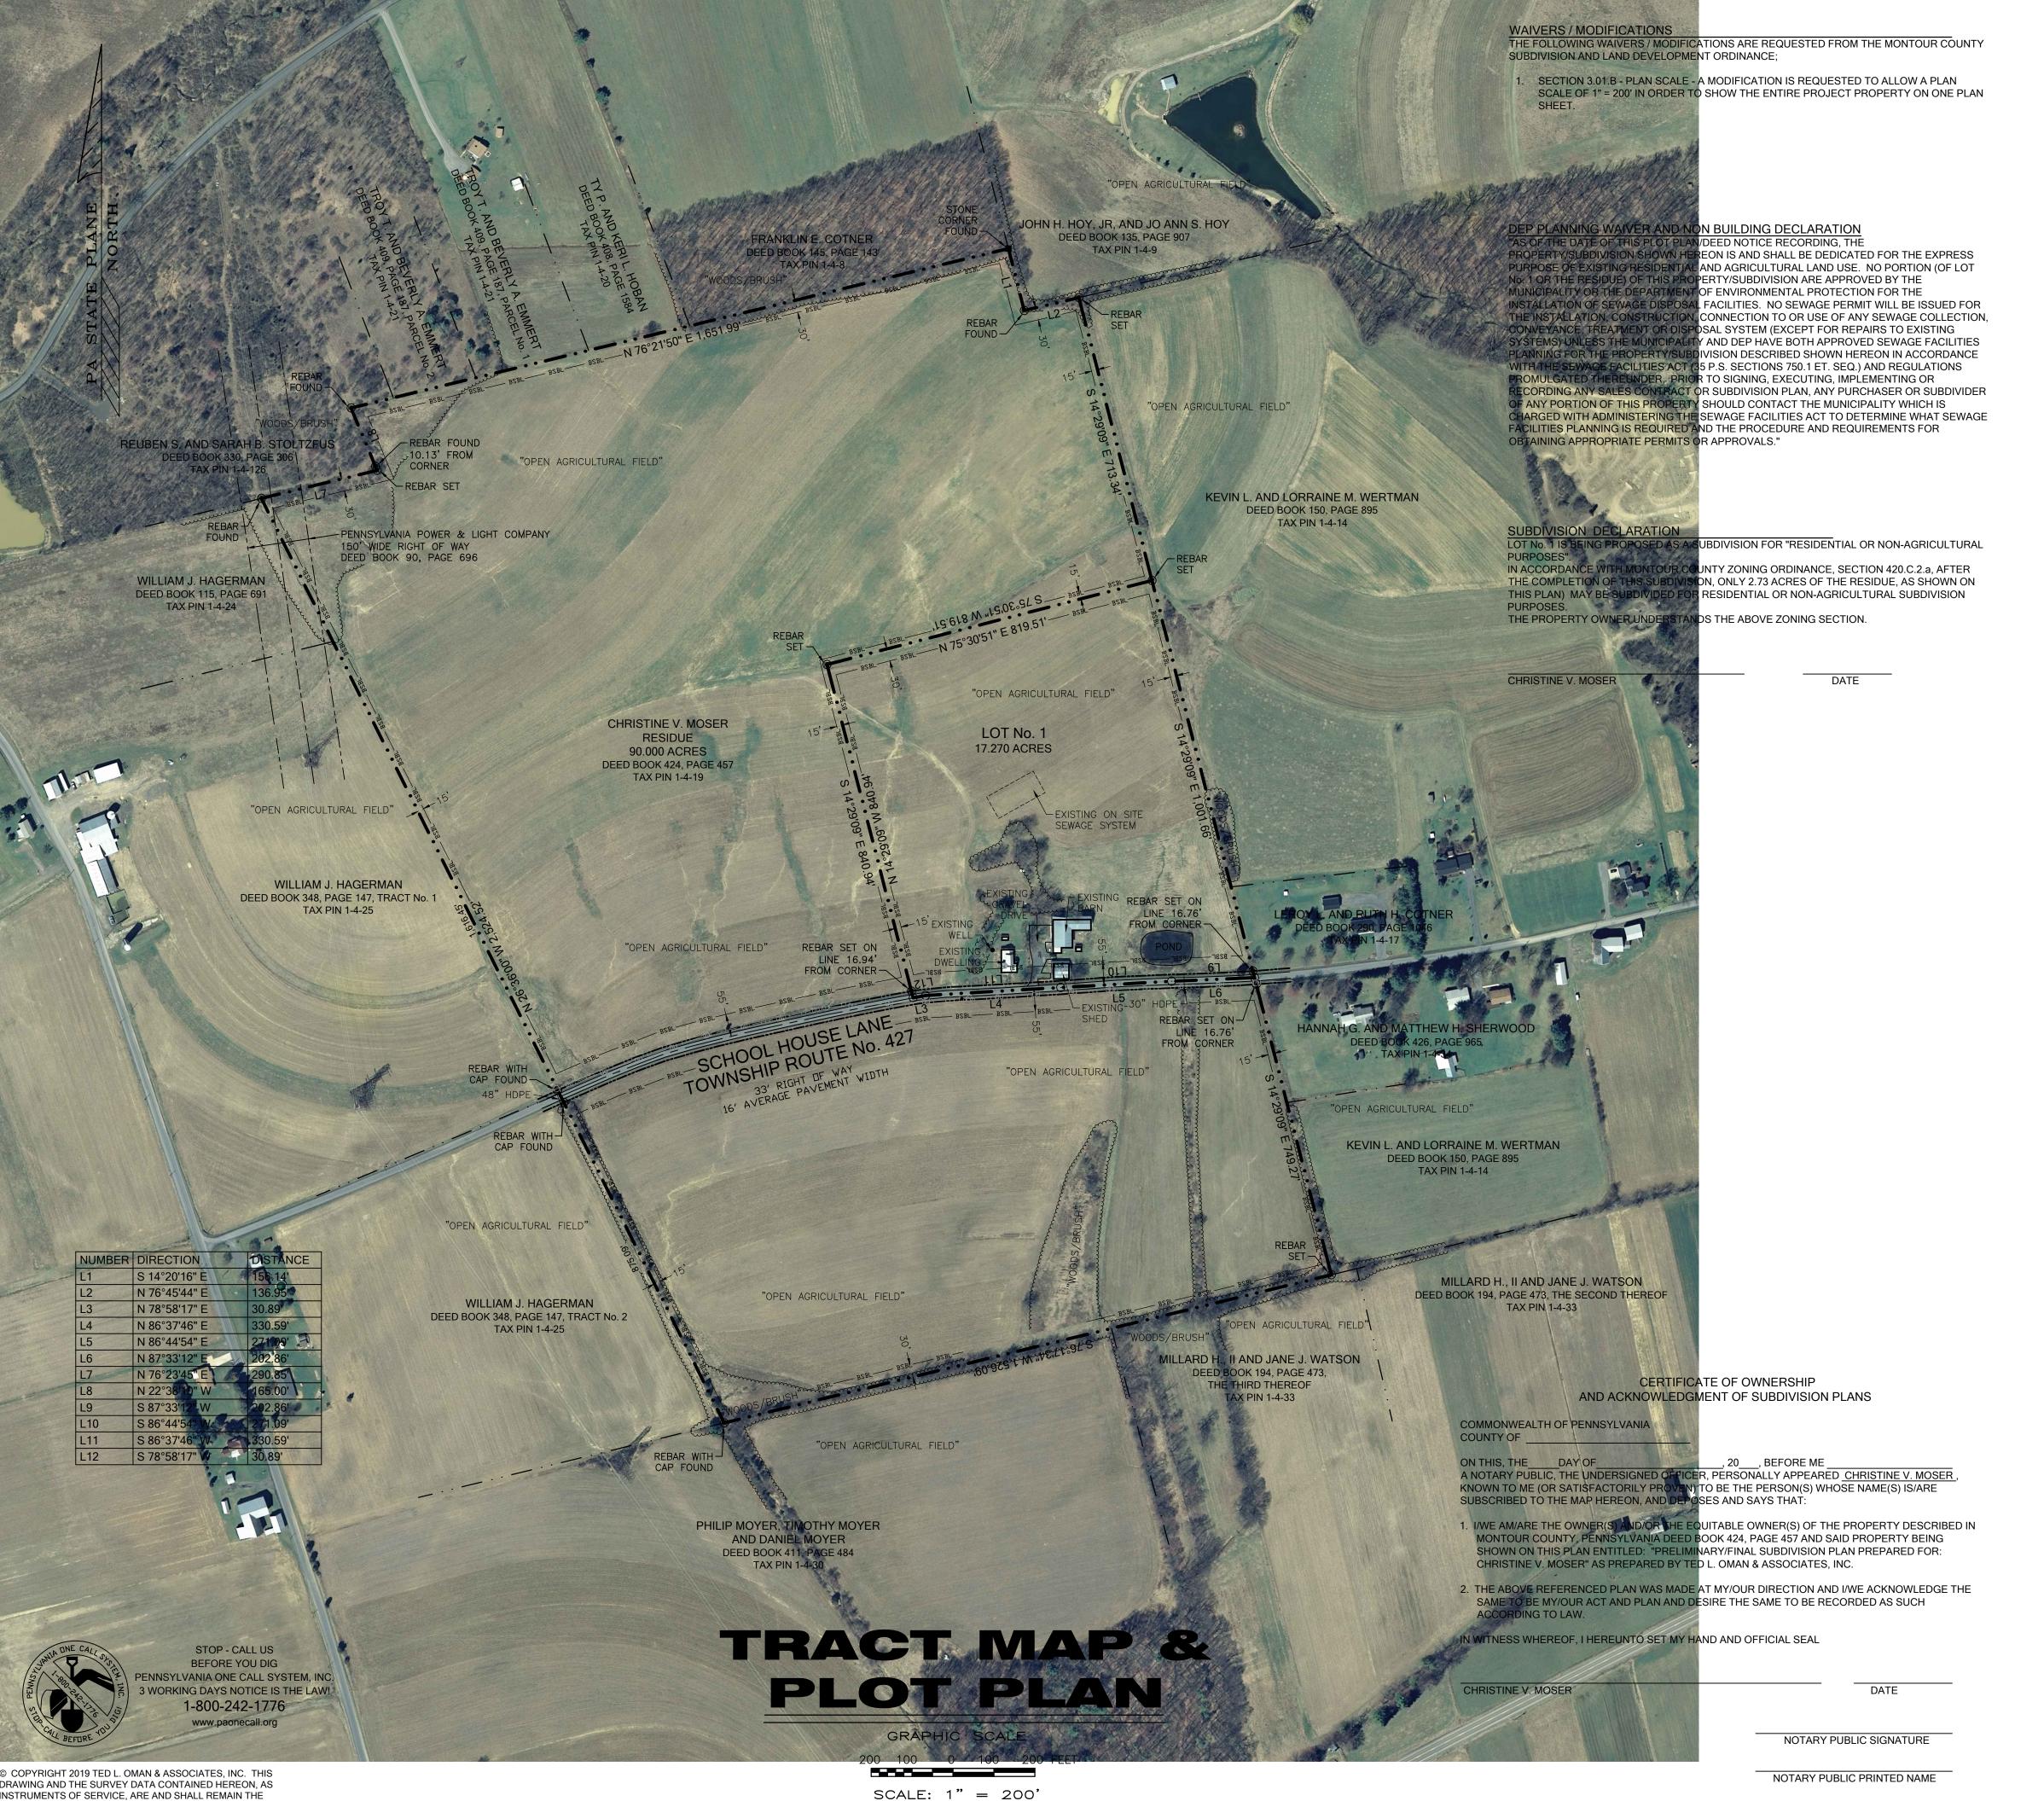

## LOCATION MAP

NOTES AND PROJECT DATA

1. PROPERTY OWNER: CHRISTINE V. MOSER
ADDRESS: 79 SCHOOL F

ADDRESS: 79 SCHOOL HOUSE LANE TUBOTVILLE, PA 17772 TELEPHONE: (570) 437-2320 TAX PIN 1-4-19

- 2. SURVEY PERFORMED IN ACCORDANCE WITH THE FOLLOWING SOURCE OF TITLE ONLY: DEED BOOK 424, PAGE 457.
- 3. APPLICABLE ZONING ORDINANCE: ANTHONY TOWNSHIP ZONING DISTRICT: AGRICULTURE YARD REQUIREMENTS: FRONT = 55' FROM CENTERLINE OR 30' FROM RIGHT OF WAY,

WHICHEVER IS GREATER

REAR = 30'
SIDE = 15'

MINIMUM LOT SIZE = 2 ACRES

MINIMUM LOT WIDTH = 150' AT FRONT BUILDING SETBACK LINE

MAXIMUM BUILDING HEIGHT = 35'

MAXIMUM BUILDING COVERAGE = 20%

- PROPOSED LOTS = 1 + RESIDUE PROPOSED LOT AREA = 17.270 ACRES PROPOSED DWELLINGS = 0
- 5. EXISTING WATER SUPPLY BY WELL.
- 6. EXISTING ON-SITE SEWAGE DISPOSAL.
- 7. CONTOURS, SHOWN ON THIS PLAN, HAVE BEEN DOWNLOADED FROM THE PASDA WEBSITE ONLY AND REFLECT THE ACCURACY OR INACCURACY OF THE SAME. DO NOT USE CONTOURS FOR CONSTRUCTION PLANNING UNTIL FIELD VERIFIED. VERTICAL DATUM NAVD 88.
- 8. ACCORDING TO THE F.I.R.M. PANEL No. 42093C055C, THE PROJECT SITE DOES NOT LIE WITHIN THE 100 YEAR FLOOD PLAIN.
- 9. ACCORDING TO THE WASHINGTONVILLE NATIONAL WETLAND INVENTORY MAP, THERE ARE NO WETLANDS LOCATED WITHIN THE PROJECT BOUNDARIES. TED L. OMAN & ASSOCIATES INC. OR ANY EMPLOYEE OF TED L. OMAN & ASSOCIATES, INC. GIVES NO CERTIFICATION AS TO THE PRESENCE OR ABSENCE OF WETLANDS AND THE SAME SHALL NOT BE IMPLIED.
- 10. ALL PROPOSED EARTH MOVING ACTIVITIES MUST BE PERFORMED IN ACCORDANCE WITH CHAPTER 102 RULES AND REGULATIONS.
- 11. SURVEY IS BASED SOLELY ON RECORDED DEEDS, PHYSICAL FEATURES FOUND IN THE FIELD AND DOCUMENTS SUPPLIED BY THE CLIENT(S) UNLESS NOTED OTHERWISE ON THIS PLAN. THIS SURVEY IS SUBJECT TO ANY FACTS THAT MAY BE DISCLOSED BY A FULL AND ACCURATE TITLE SEARCH. THERE MAY BE LIENS, CLAIMS, ENCUMBRANCES, STATUTES, LEASES, ORDINANCES, COURT DECISIONS, EASEMENTS, RIGHT-OF-WAYS, POSSESSIONS AND OTHER CIRCUMSTANCES THAT AFFECT THIS PLAN AND NO CERTIFICATIONS IS GIVEN BY TED L. OMAN & ASSOCIATES, INC. OR ANY EMPLOYEE OF TED L. OMAN & ASSOCIATES, INC. AS TO THE EFFECT THAT THE ABOVE ITEMS MAY HAVE ON THE SUBJECT PROPERTY. NO CERTIFICATION CONCERNING ANY CIRCUMSTANCES OR THAT THE SUBJECT PROPERTY AND/OR PROPOSED PROJECT HAS GOOD AND/OR MARKETABLE TITLE OR OWNERSHIP IS GIVEN BY TED L. OMAN & ASSOCIATES, INC. OR ANY EMPLOYEE OF TED L. OMAN & ASSOCIATES, INC. AND THE SAME SHALL NOT BE IMPLIED.

## LEGEND

PROPERTY LINE

BSBL BSBL BUILDING SETBACK LINE

RIGHT-OF-WAY LINE

CENTERLINE

CENTERLINE

TREE LINE

OVERHEAD UTILITY

STORM SEWER

UTILITY POLE

| APPROVED BY THE MONTOUR COUNTY PLANNING COMMISSION THISDAY OF | ,20 |
|---------------------------------------------------------------|-----|
|                                                               |     |
|                                                               |     |