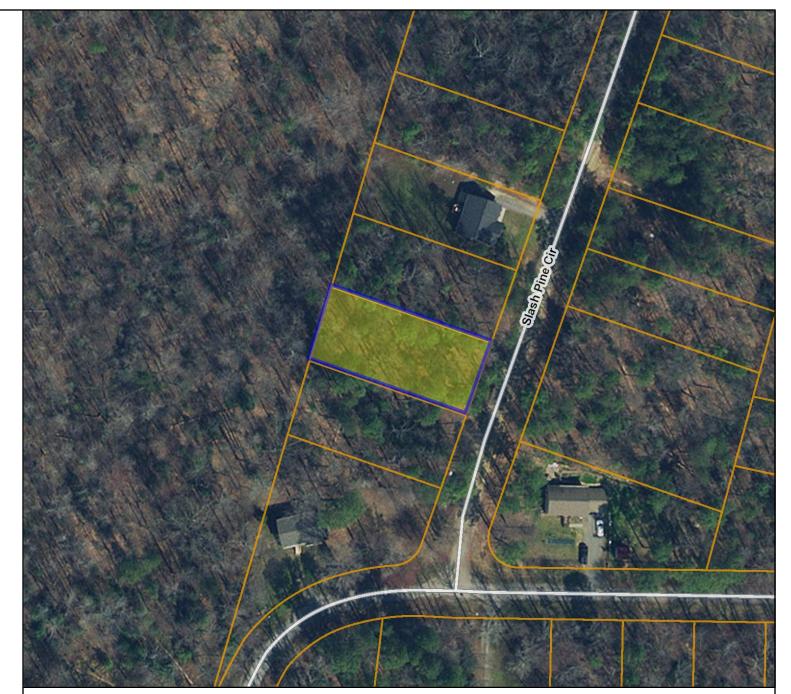

## Caroline County, Virginia

## Legend

County Boundary
Parcels
Roads (12,000)

Interstate US Highway Primary State Highway Primary Secondary Secondary - 0 Null Roads - Back (12,000)

Interstate

- US Highway Primary
- State Highway Primary
- Secondary
- Secondary 0
- Null Road Labels

**Title: Parcels** 

## Date: 9/10/2021

DISCLAIMER: This drawing is neither a legally recorded map nor a survey and is not intended to be used as such. The information displayed is a compilation of records, information, and data obtained from various sources, and Caroline County is not responsible for its accuracy or how current it may be.

Map printed from Caroline https://parcelviewer.geodecisions.com/Caroline/