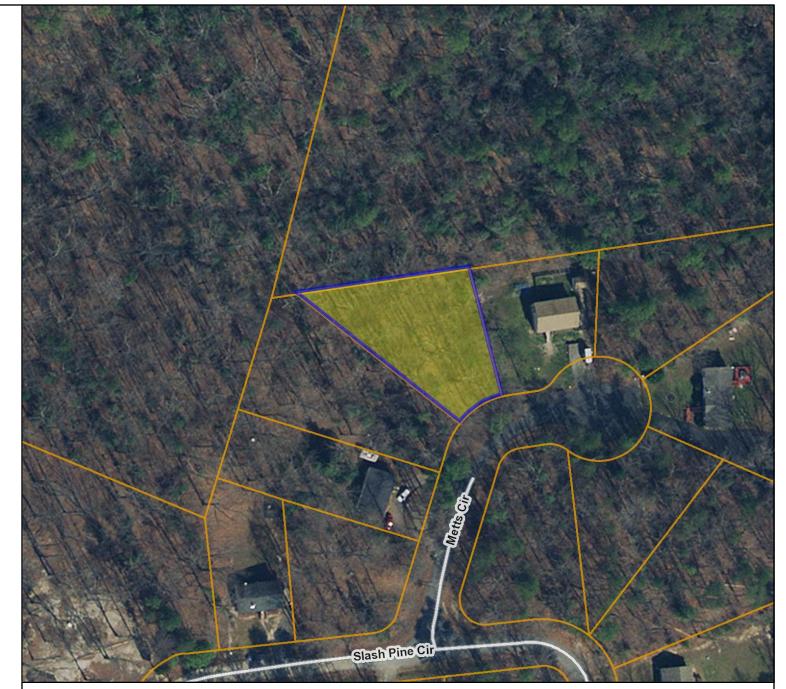

## Caroline County, Virginia

## Legend

County Boundary
Parcels
Roads (12,000)
Interstate

US Highway Primary State Highway Primary Secondary Secondary - 0 Null Roads - Back (12,000)

Interstate

US Highway Primary

Map printed from Caroline

0

https://parcelviewer.geodecisions.com/Caroline/

Feet

25 50 75 100 1:1,128 / 1"=94 Feet

- State Highway Primary
- Secondary
- Secondary 0
- Null Road Labels

## **Title: Parcels**

## Date: 9/10/2021

DISCLAIMER: This drawing is neither a legally recorded map nor a survey and is not intended to be used as such. The information displayed is a compilation of records, information, and data obtained from various sources, and Caroline County is not responsible for its accuracy or how current it may be.