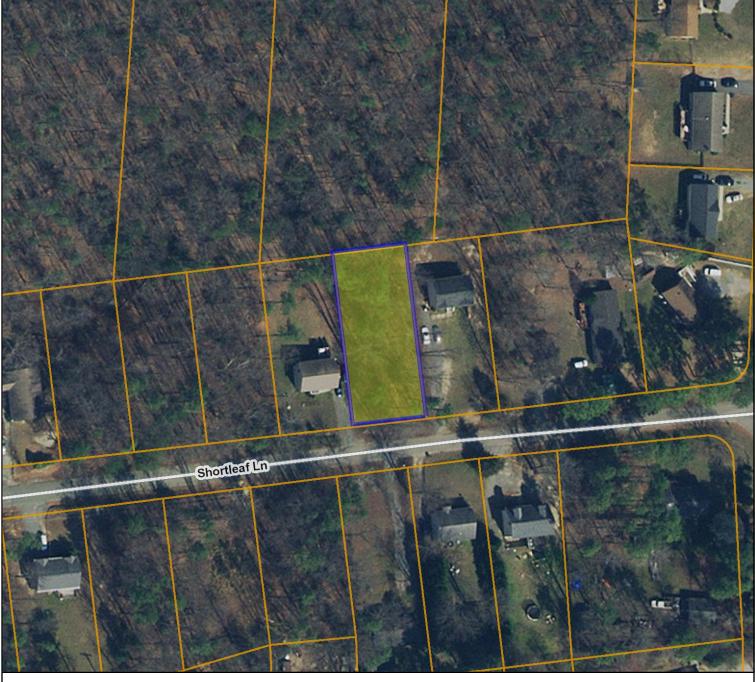

# **County of Caroline, Virginia**

Tax Map Number:93A1-1-351Tax Map:93A1Account Number:6333

#### **Site Information**

| Acres:        | 0               |
|---------------|-----------------|
| Zoning Type:  | RP              |
| Terrain Type: | On              |
| Character:    | Rolling/Sloping |
| Right of Way: | Private         |
| Easements:    | Paved           |

### **Legend**

- County Boundary
- Parcels

Roads (12,000)

Interstate US Highway Primary State Highway Primary Secondary Secondary - 0 Null

Roads - Back (12,000)

- Interstate
- US Highway Primary
- State Highway Primary
- Secondary
- Secondary 0
- Null

Road Labels

<u>Map printed from Caroline</u> https://parcelviewer.geodecisions.com/Caroline/

Title: Parcels Date: 9/10/2021

DISCLAIMER: This drawing is neither a legally recorded map nor a survey and is not intended to be used as such. The information displayed is a compilation of records, information, and data obtained from various sources, and Caroline County is not responsible for its accuracy or how current it may be.