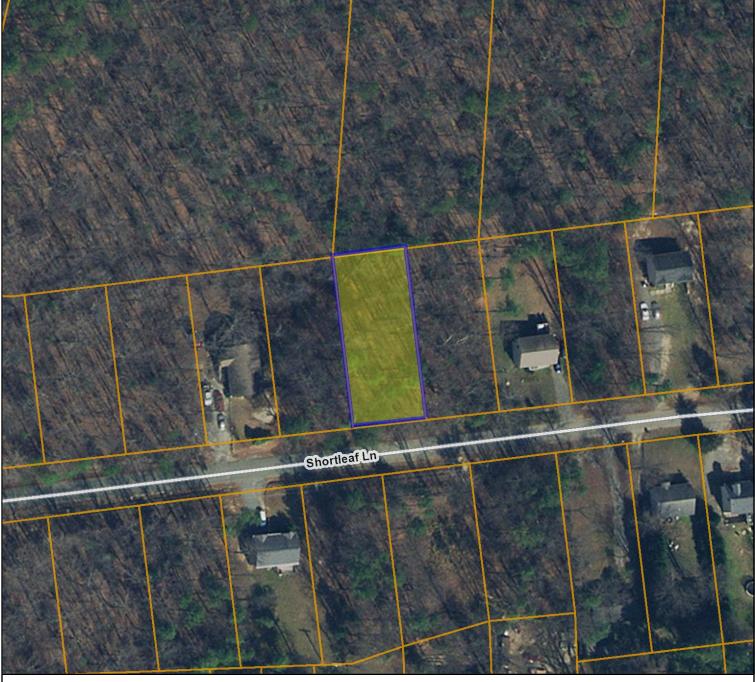

## Caroline County, Virginia

### **Legend**

- County Boundary
- Parcels

Roads (12,000)

Interstate US Highway Primary State Highway Primary Secondary Secondary - 0 Null

Roads - Back (12,000)

- Interstate
- US Highway Primary
- State Highway Primary
- Secondary
- Secondary 0
- Null

Road Labels

<u>Map printed from Caroline</u> https://parcelviewer.geodecisions.com/Caroline/

Title: Parcels Date: 9/10/2021

DISCLAIMER: This drawing is neither a legally recorded map nor a survey and is not intended to be used as such. The information displayed is a compilation of records, information, and data obtained from various sources, and Caroline County is not responsible for its accuracy or how current it may be.