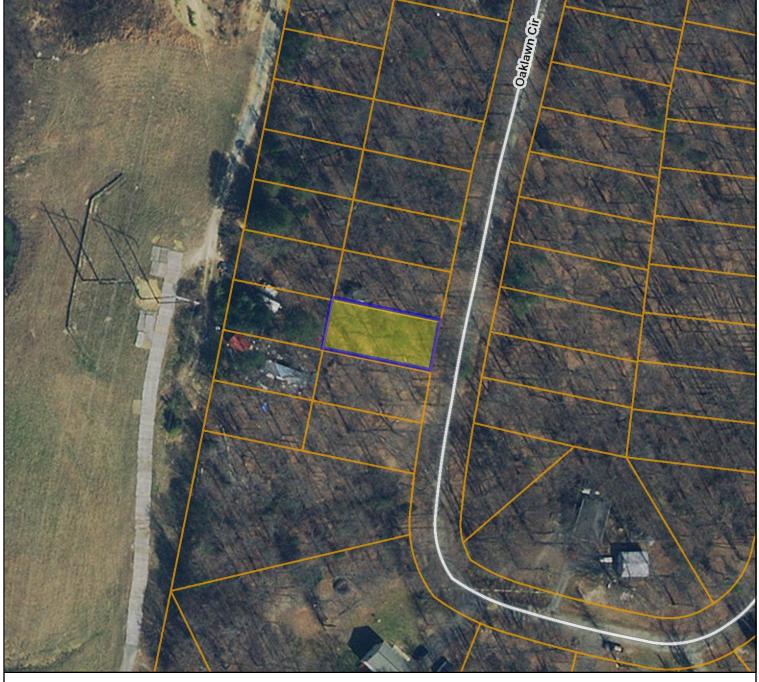

# **County of Caroline, Virginia**

Tax Map Number: 93A2-1-975A

Tax Map:93A2Account Number:6485

#### **General Information**

| Property Owner:        | CAROLINE PINES INC                       |
|------------------------|------------------------------------------|
| Owner Address Address: | 26380 SHANNON MILL DR<br>22546           |
| Legal Description:     | CAROLINE PINES<br>LOT 975A<br>PLAT 1-35A |
| Deed Book:             |                                          |

#### **Site Information**

| Acres:        | 0               |
|---------------|-----------------|
| Zoning Type:  | RP              |
| Terrain Type: | On              |
| Character:    | Rolling/Sloping |
| Right of Way: | Private         |
| Easements:    | Paved           |

Road Labels

<u>Map printed from Caroline</u> https://parcelviewer.geodecisions.com/Caroline/

Title: Parcels Date: 9/10/2021

DISCLAIMER: This drawing is neither a legally recorded map nor a survey and is not intended to be used as such. The information displayed is a compilation of records, information, and data obtained from various sources, and Caroline County is not responsible for its accuracy or how current it may be.