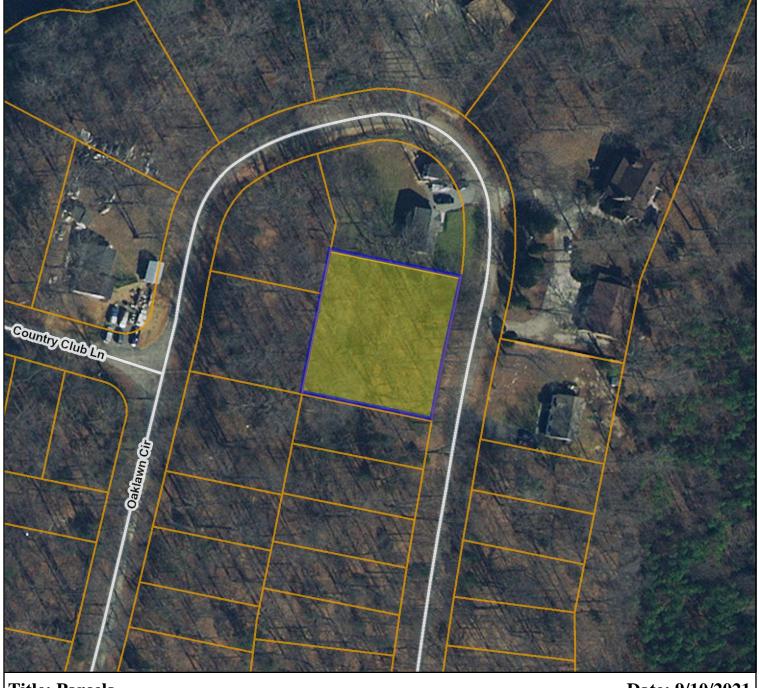

### **Legend**

- County Boundary
- Parcels

Roads (12,000)

Interstate US Highway Primary State Highway Primary Secondary Secondary - 0 Null

Roads - Back (12,000)

- Interstate
- US Highway Primary
- State Highway Primary
- Secondary
- Secondary 0
- Null

Road Labels

<u>Map printed from Caroline</u> https://parcelviewer.geodecisions.com/Caroline/

Title: Parcels Date: 9/10/2021

DISCLAIMER: This drawing is neither a legally recorded map nor a survey and is not intended to be used as such. The information displayed is a compilation of records, information, and data obtained from various sources, and Caroline County is not responsible for its accuracy or how current it may be.