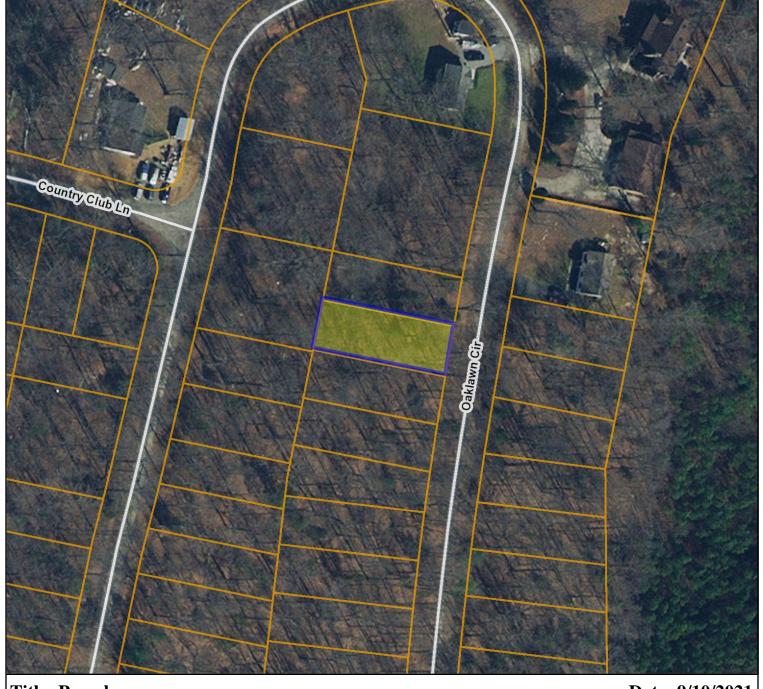

### **Legend**

- County Boundary
- Parcels

Roads (12,000)

Interstate
US Highway Primary
State Highway Primary
Secondary
Secondary - 0
Null

Roads - Back (12,000)

- Interstate
- US Highway Primary
- State Highway Primary
- Secondary
- Secondary 0
- Null

Road Labels

<u>Map printed from Caroline</u> https://parcelviewer.geodecisions.com/Caroline/

Title: Parcels Date: 9/10/2021

DISCLAIMER: This drawing is neither a legally recorded map nor a survey and is not intended to be used as such. The information displayed is a compilation of records, information, and data obtained from various sources, and Caroline County is not responsible for its accuracy or how current it may be.