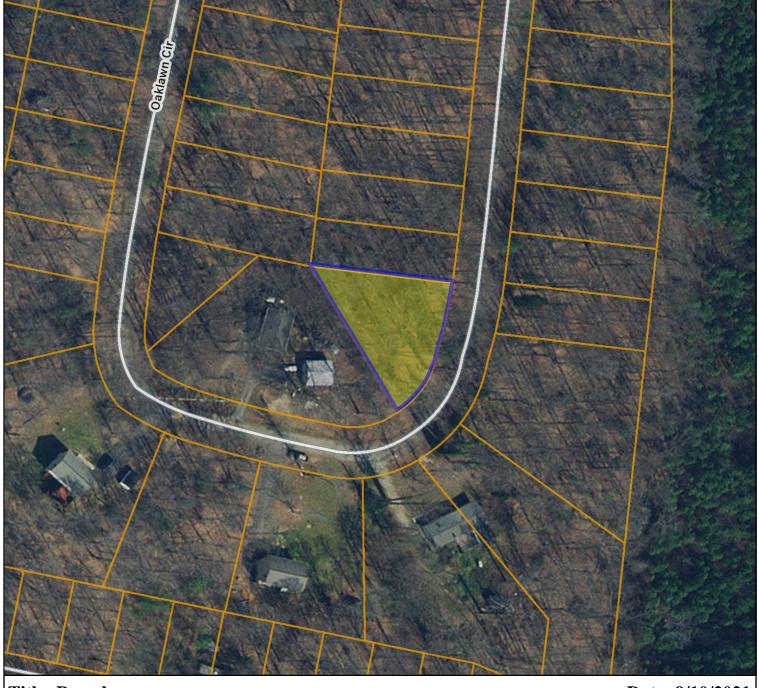

## Caroline County, Virginia

### **Legend**

- County Boundary
- Parcels

Roads (12,000)

Interstate US Highway Primary State Highway Primary Secondary Secondary - 0 Null

Roads - Back (12,000)

- Interstate
- US Highway Primary
- State Highway Primary
- Secondary
- Secondary 0
- Null

Road Labels

<u>Map printed from Caroline</u> https://parcelviewer.geodecisions.com/Caroline/

Title: Parcels Date: 9/10/2021

DISCLAIMER: This drawing is neither a legally recorded map nor a survey and is not intended to be used as such. The information displayed is a compilation of records, information, and data obtained from various sources, and Caroline County is not responsible for its accuracy or how current it may be.