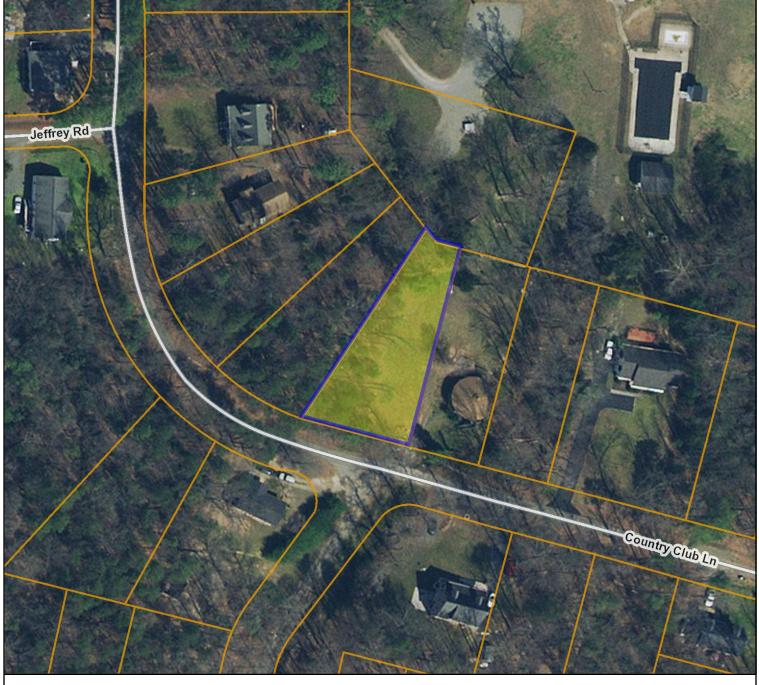

# **County of Caroline, Virginia**

Tax Map Number:93A2-1-148Tax Map:93A2Account Number:6434

#### **Site Information**

| Acres:        | 0       |
|---------------|---------|
| Zoning Type:  | RP      |
| Terrain Type: | Above   |
| Character:    | Wooded  |
| Right of Way: | Private |
| Easements:    | Paved   |

## Caroline County, Virginia

### **Legend**

- County Boundary
- Parcels

Roads (12,000)

Interstate
US Highway Primary
State Highway Primary
Secondary
Secondary - 0
Null

Roads - Back (12,000)

- Interstate
- US Highway Primary
- State Highway Primary
- Secondary
- Secondary 0
- Null

Road Labels

<u>Map printed from Caroline</u> https://parcelviewer.geodecisions.com/Caroline/

Title: Parcels Date: 9/10/2021

DISCLAIMER: This drawing is neither a legally recorded map nor a survey and is not intended to be used as such. The information displayed is a compilation of records, information, and data obtained from various sources, and Caroline County is not responsible for its accuracy or how current it may be.