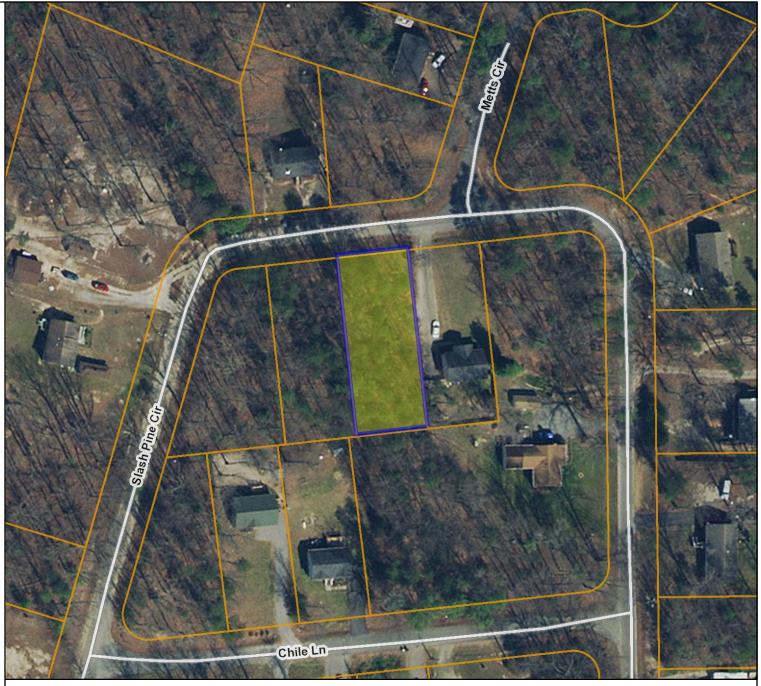

# **County of Caroline, Virginia**

 Tax Map Number:
 93A1-1-1088

 Tax Map:
 93A1

 Account Number:
 6378

#### **Site Information**

| Acres:        | 0       |
|---------------|---------|
| Zoning Type:  | RP      |
| Terrain Type: | On      |
| Character:    | Wooded  |
| Right of Way: | Private |
| Easements:    | Gravel  |

Road Labels

<u>Map printed from Caroline</u> https://parcelviewer.geodecisions.com/Caroline/

Title: Parcels Date: 9/10/2021

DISCLAIMER: This drawing is neither a legally recorded map nor a survey and is not intended to be used as such. The information displayed is a compilation of records, information, and data obtained from various sources, and Caroline County is not responsible for its accuracy or how current it may be.