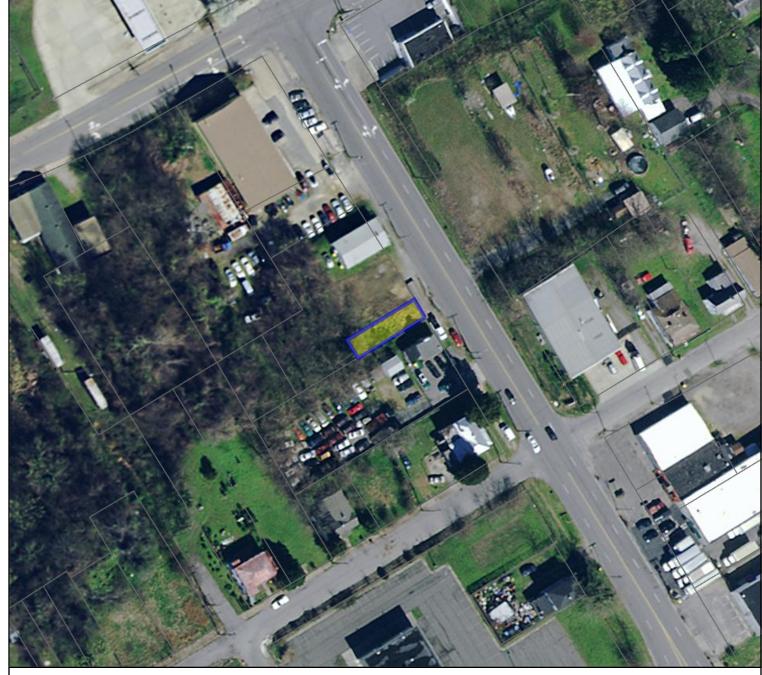

# Petersburg, Virginia

Parcel: 012110009

| ROVIRALTAGUILLERMO ANGELA                      |
|------------------------------------------------|
| 9157 IVY BANKS DR<br>MECHANICSVILLE , VA 23116 |
| 400                                            |
| 4                                              |
| B-2                                            |
| 114 CRATER RD<br>PETERSBURG , VA               |
| .038                                           |
| 20.75 X 80                                     |
| N B                                            |
| N B                                            |
|                                                |

## **Legend**

County Boundaries

☐ Parcels

Parcel #: 012110009 Date: 8/10/2021

DISCLAIMER: This drawing is neither a legally recorded map nor a survey and is not intended to be used as such. The information displayed is a compilation of records, information, and data obtained from various sources, and City of Petersburg is not responsible for its accuracy or how current it may be.