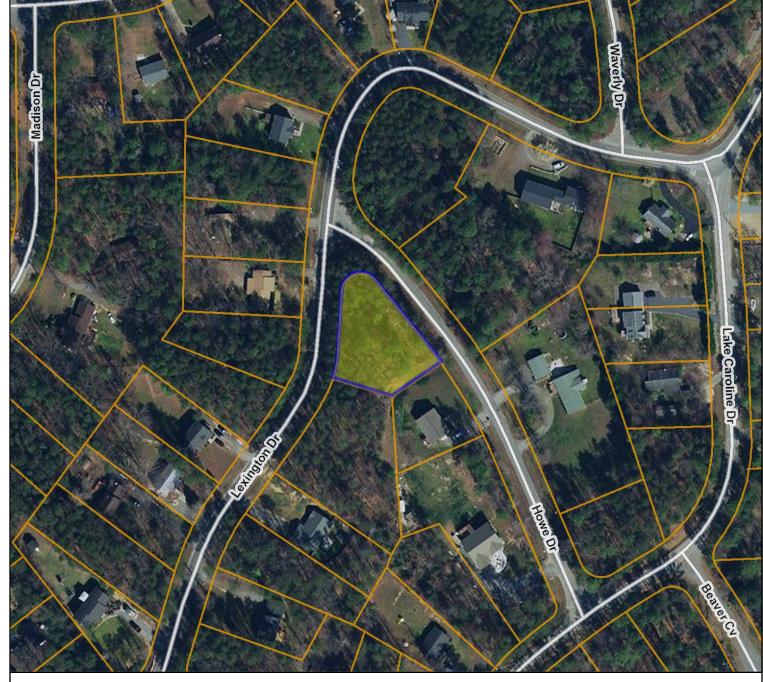

# **County of Caroline, Virginia**

Tax Map Number:67A3-1-114Tax Map:67A3Account Number:12700

#### **General Information**

| Property Owner:        | ANDREWS WAYLAND D TRUSTEE |
|------------------------|---------------------------|
| Owner Address Address: | 311 TARRYTOWN DR<br>23229 |
| Legal Description:     | LAKE CAROLINE<br>LOT 114  |
| Deed Book:             | 992                       |

#### **Site Information**

| Acres:        | 0               |
|---------------|-----------------|
| Zoning Type:  | R1              |
| Terrain Type: | On              |
| Character:    | Rolling/Sloping |
| Right of Way: | Public          |
| Easements:    | Gravel          |

### **Legend**

- County Boundary
- Parcels

Roads (12,000)

Interstate US Highway Primary State Highway Primary Secondary Secondary - 0 Null

Roads - Back (12,000)

- Interstate
- US Highway Primary
- State Highway Primary
- Secondary
- Secondary 0
- Null

Road Labels

Map printed from Caroline http://caroline.mapsdirect.net

Title: Parcels Date: 11/3/2020

DISCLAIMER: This drawing is neither a legally recorded map nor a survey and is not intended to be used as such. The information displayed is a compilation of records, information, and data obtained from various sources, and Caroline County is not responsible for its accuracy or how current it may be.