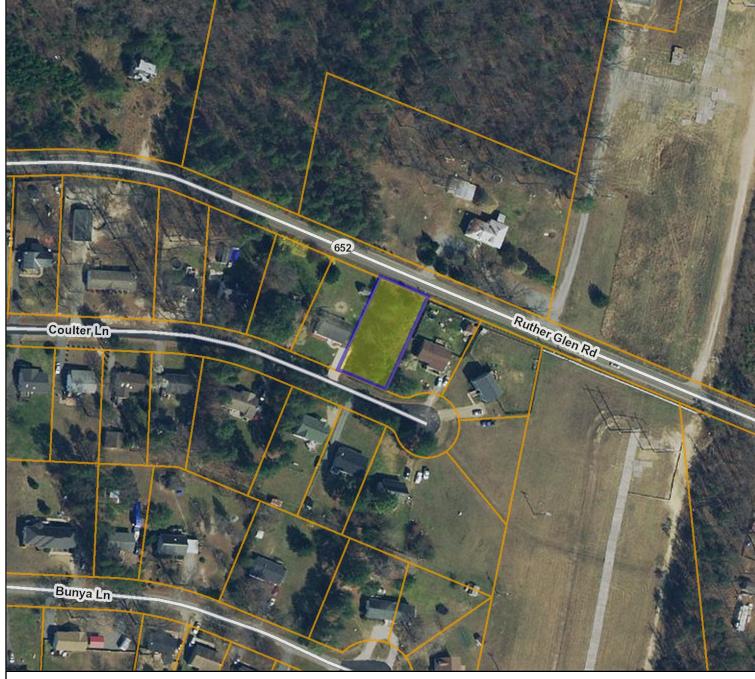

## Caroline County, Virginia

### **Legend**

- County Boundary
- Parcels

Roads (12,000)

Interstate
US Highway Primary
State Highway Primary
Secondary
Secondary - 0
Null

Roads - Back (12,000)

- Interstate
- US Highway Primary
- State Highway Primary
- Secondary
- Secondary 0
- Null

Road Labels

Map printed from Caroline http://caroline.mapsdirect.net

Title: Parcels Date: 11/2/2020

DISCLAIMER: This drawing is neither a legally recorded map nor a survey and is not intended to be used as such. The information displayed is a compilation of records, information, and data obtained from various sources, and Caroline County is not responsible for its accuracy or how current it may be.