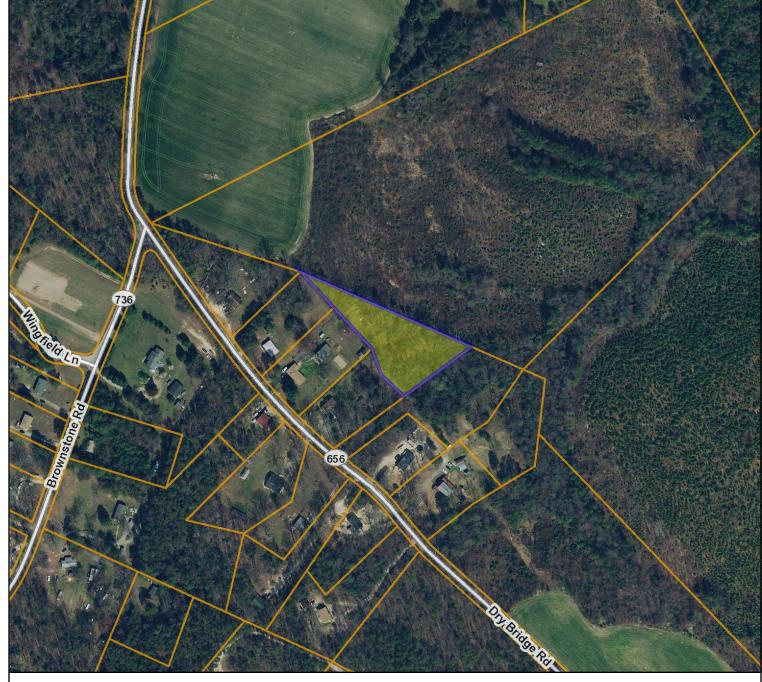

## Caroline County, Virginia

### **Legend**

- County Boundary
- Parcels

Roads (12,000)

Interstate US Highway Primary State Highway Primary Secondary Secondary - 0 Null

Roads - Back (12,000)

- Interstate
- US Highway Primary
- State Highway Primary
- Secondary
- Secondary 0
- Null

Road Labels

Map printed from Caroline http://caroline.mapsdirect.net

Title: Parcels Date: 11/3/2020

DISCLAIMER: This drawing is neither a legally recorded map nor a survey and is not intended to be used as such. The information displayed is a compilation of records, information, and data obtained from various sources, and Caroline County is not responsible for its accuracy or how current it may be.