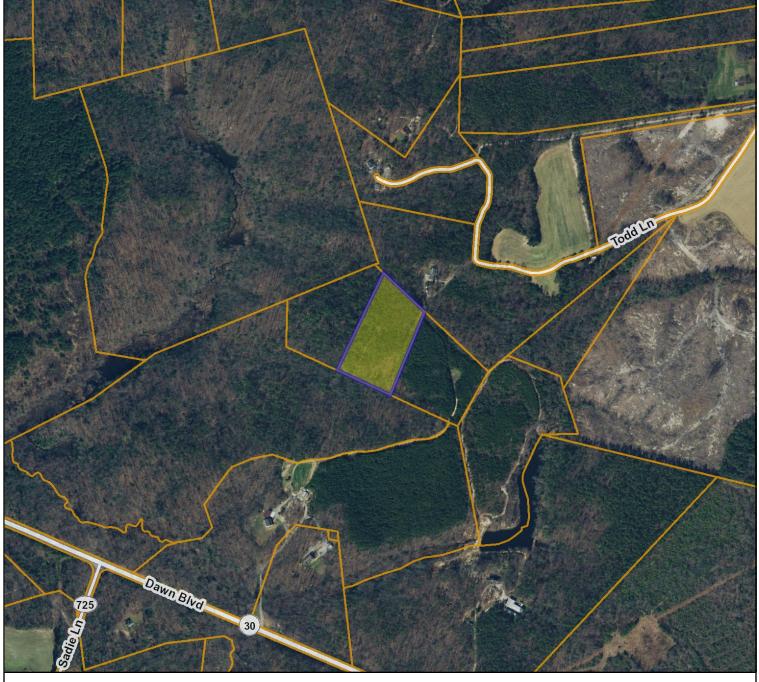

## Caroline County, Virginia

### **Legend**

- County Boundary
- Parcels

Roads (12,000)

Interstate
US Highway Primary
State Highway Primary
Secondary
Secondary - 0
Null

Roads - Back (12,000)

- Interstate
- US Highway Primary
- State Highway Primary
- Secondary
- Secondary 0
- Null

Road Labels

Map printed from Caroline http://caroline.mapsdirect.net

Title: Parcels Date: 11/3/2020

DISCLAIMER: This drawing is neither a legally recorded map nor a survey and is not intended to be used as such. The information displayed is a compilation of records, information, and data obtained from various sources, and Caroline County is not responsible for its accuracy or how current it may be.