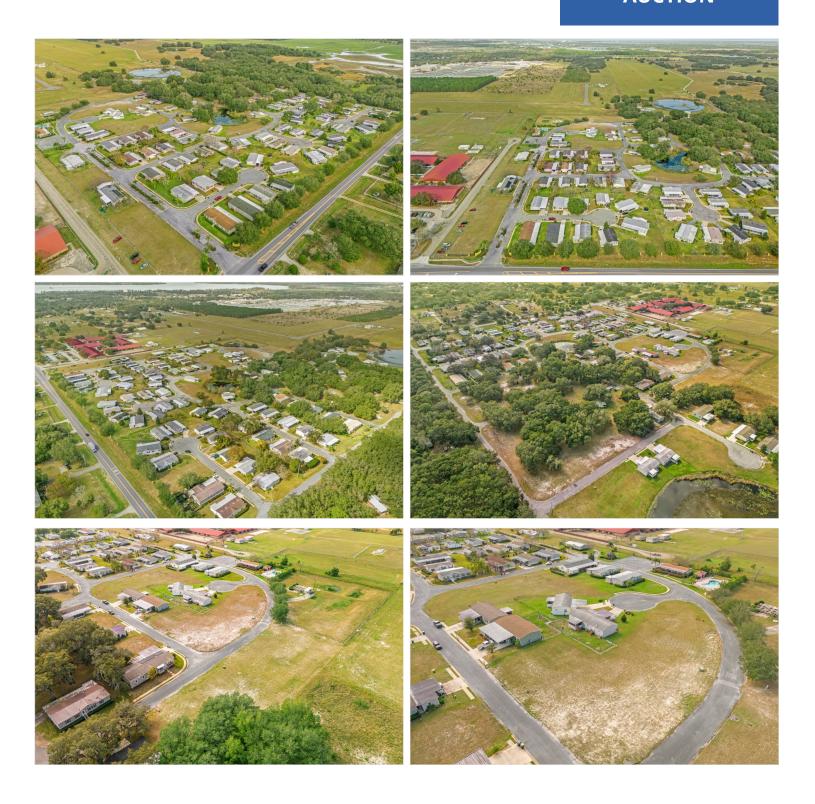

ANDA DR,<br>ASTATULA, FL            | 28 20 26 1300 000 17200 | 7,289             | \$484.09            | \$39,600        | ASTATULA MEADOWS SUB LOT 172 PB<br>49 PG 27-31 ORB 4403 PG 1660                     |
| 73  | 25131 ALAMANDA DR,<br>ASTATULA, FL            | 28 20 26 1300 000 17300 | 7,620             | \$484.09            | \$39,600        | ASTATULA MEADOWS SUB LOT 173 PB<br>49 PG 27-31 ORB 4403 PG 1660                     |
| 74  | 25109 ALAMANDA DR,<br>ASTATULA, FL            | 28 20 26 1300 000 17700 | 5,362             | \$415.76            | \$18,000        | ASTATULA MEADOWS SUB LOT 177 PB<br>49 PG 27-31 ORB 4403 PG 1660                     |





#### LOT MAP

## US BANKRUPCTY AUCTION



\*Map Obtained from County Site





#### **PHOTOGRAPHS**

#### **Executive Summary**







#### **PHOTOGRAPHS**

#### **Executive Summary**







#### **PHOTOGRAPHS**

#### **Executive Summary**















#### **LOCATION MAP**

## Executive Summary US BANKRUPCTY

**AUCTION** 









#### **LOCATION MAP**

# Executive Summary US BANKRUPCTY AUCTION





**Properties Location** 





#### **LOCATION MAP**

## US BANKRUPCTY AUCTION





**Properties Location** 





#### **AUCTION SUMMARY**

**Executive Summary** 

## US BANKRUPCTY AUCTION

Auction Date / Time: Begins - Thursday, March 7, 2024 @ 11:00 AM ET

Ends - Thursday, March 7, 2024 @ 1:00 PM ET

Online Only Auction: Online Auction will be held on Fisher Auction's

**Exclusive Bidding Platform - Bid.Fisherauction.com** 

United States Bankruptcy Court, Southern District of Florida, Broward Division Chapter 11 Ban