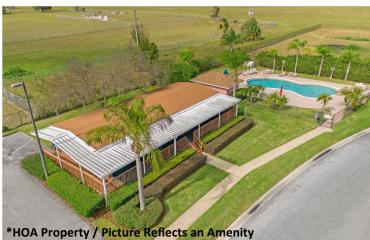

| ASTATULA MEADOWS SUB LOT 172 PB<br>49 PG 27-31 ORB 4403 PG 1660                     |
| 73  | 25131 ALAMANDA DR,<br>ASTATULA, FL            | 28 20 26 1300 000 17300 | 7,620             | \$484.09            | \$39,600        | ASTATULA MEADOWS SUB LOT 173 PB<br>49 PG 27-31 ORB 4403 PG 1660                     |
| 74  | 25109 ALAMANDA DR,<br>ASTATULA, FL            | 28 20 26 1300 000 17700 | 5,362             | \$415.76            | \$18,000        | ASTATULA MEADOWS SUB LOT 177 PB<br>49 PG 27-31 ORB 4403 PG 1660                     |





#### LOT MAP

## US BANKRUPCTY AUCTION



\*Map Obtained from County Site





#### **PHOTOGRAPHS**

#### **Executive Summary**







#### **PHOTOGRAPHS**

#### **Executive Summary**







#### **PHOTOGRAPHS**

#### **Executive Summary**















#### **LOCATION MAP**

## Executive Summary US BANKRUPCTY

**AUCTION** 









#### **LOCATION MAP**

# Executive Summary US BANKRUPCTY AUCTION





**Properties Location** 





#### **LOCATION MAP**

## US BANKRUPCTY AUCTION





**Properties Location** 





#### **AUCTION SUMMARY**

**Executive Summary** 

## US BANKRUPCTY AUCTION

Auction Date / Time: Begins - Thursday, March 7, 2024 @ 11:00 AM ET

Ends - Thursday, March 7, 2024 @ 1:00 PM ET

Online Only Auction: Online Auction will be held on Fisher Auction's

**Exclusive Bidding Platform - Bid.Fisherauction.com** 

United States Bankruptcy Court, Southern District of Florida, Broward Division Chapter 11 Bankruptcy Case: Case No. 23-19135-PDR

#### AUCTION METHOD

- The Debtor has Secured a Court approved Stalking Horse Bid