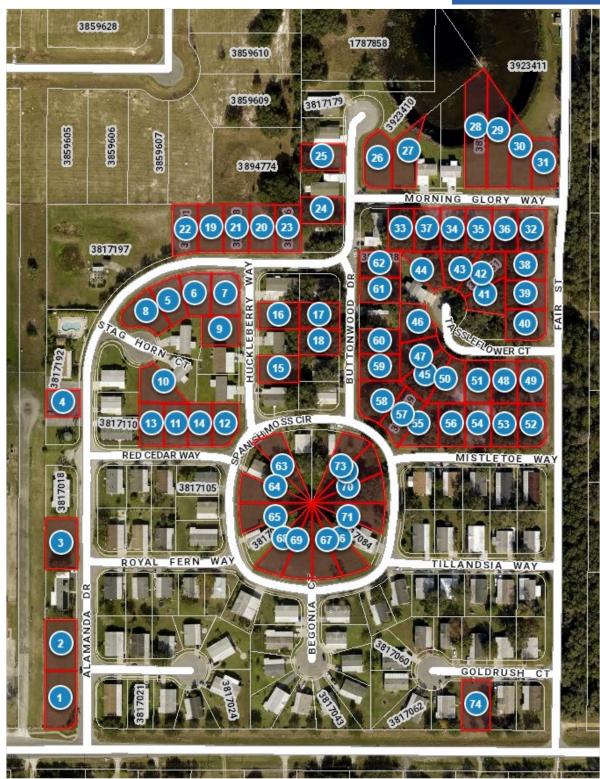

S SUB LOT 171 PB<br>49 PG 27-31 ORB 4403 PG 1660                     |
| 72  | 25135 ALAMANDA DR,<br>ASTATULA, FL            | 28 20 26 1300 000 17200 | 7,289             | \$484.09            | \$39,600        | ASTATULA MEADOWS SUB LOT 172 PB<br>49 PG 27-31 ORB 4403 PG 1660                     |
| 73  | 25131 ALAMANDA DR,<br>ASTATULA, FL            | 28 20 26 1300 000 17300 | 7,620             | \$484.09            | \$39,600        | ASTATULA MEADOWS SUB LOT 173 PB<br>49 PG 27-31 ORB 4403 PG 1660                     |
| 74  | 25109 ALAMANDA DR,<br>ASTATULA, FL            | 28 20 26 1300 000 17700 | 5,362             | \$415.76            | \$18,000        | ASTATULA MEADOWS SUB LOT 177 PB<br>49 PG 27-31 ORB 4403 PG 1660                     |





#### LOT MAP

## US BANKRUPCTY AUCTION



\*Map Obtained from County Site





#### **PHOTOGRAPHS**

#### **Executive Summary**







#### **PHOTOGRAPHS**

#### **Executive Summary**







#### **PHOTOGRAPHS**

#### **Executive Summary**















#### **LOCATION MAP**

## Executive Summary US BANKRUPCTY

**AUCTION** 









#### **LOCATION MAP**

# Executive Summary US BANKRUPCTY AUCTION





**Properties Location** 





#### **LOCATION MAP**

## US BANKRUPCTY AUCTION





**Properties Location** 





#### **AUCTION SUMMARY**

**Executive Summary** 

## US BANKRUPCTY AUCTION

Auction Date / Time: Begins - Thursday, March 7, 2024 @ 11:00 AM ET

Ends - Thursday, March 7, 2024 @ 1:00 PM ET

Online Only Auction: Online Auction will be held on Fisher Auction's

**Exclusive Bidding Platform - Bid.Fisherauction.com** 

Unit