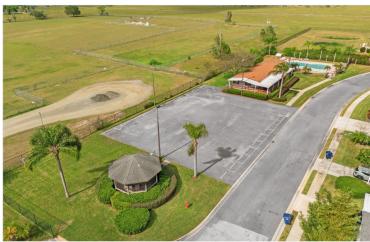

| ASTATULA MEADOWS SUB LOT 172 PB<br>49 PG 27-31 ORB 4403 PG 1660                     |
| 73  | 25131 ALAMANDA DR,<br>ASTATULA, FL            | 28 20 26 1300 000 17300 | 7,620             | \$484.09            | \$39,600        | ASTATULA MEADOWS SUB LOT 173 PB<br>49 PG 27-31 ORB 4403 PG 1660                     |
| 74  | 25109 ALAMANDA DR,<br>ASTATULA, FL            | 28 20 26 1300 000 17700 | 5,362             | \$415.76            | \$18,000        | ASTATULA MEADOWS SUB LOT 177 PB<br>49 PG 27-31 ORB 4403 PG 1660                     |





#### LOT MAP

## US BANKRUPCTY AUCTION



\*Map Obtained from County Site





#### **PHOTOGRAPHS**

#### **Executive Summary**







#### **PHOTOGRAPHS**

#### **Executive Summary**







#### **PHOTOGRAPHS**

#### **Executive Summary**















#### **LOCATION MAP**

## Executive Summary US BANKRUPCTY

**AUCTION** 









#### **LOCATION MAP**

# Executive Summary US BANKRUPCTY AUCTION





**Properties Location** 





#### **LOCATION MAP**

## US BANKRUPCTY AUCTION





**Properties Location** 





#### **AUCTION SUMMARY**

**Executive Summary** 

## US BANKRUPCTY AUCTION

Auction Date / Time: Begins - Thursday, March 7, 2024 @ 11:00 AM ET

Ends - Thursday, March 7, 2024 @ 1:00 PM ET

Online Only Auction: Online Auction will be held on Fisher Auction's

**Exclusive Bidding Platform - Bid.Fisherauction.com** 

United States Bankruptcy Court, Southern District of Florida, Broward Division Chapter 11 Bankruptcy Case: Case No. 23-19135-PDR

#### AUCTION METHOD

- The Debtor has Secured a Court approved Stalking Horse B