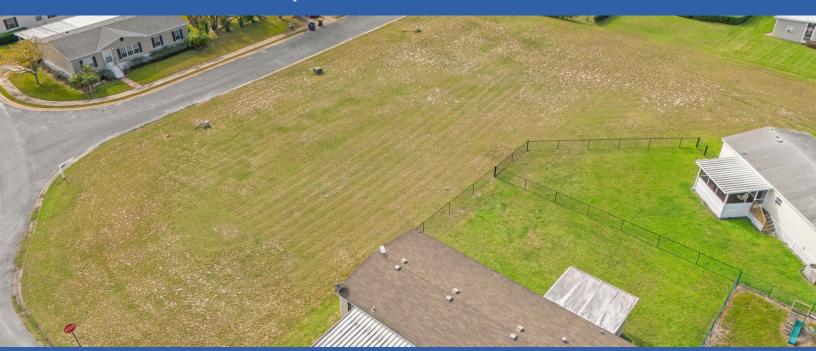

e Buildable. There are 77 Platted Lots as lots 1-2, 3-4, and 7-8 have been combined)
- The Meadows of Astatula offers a Peaceful Rural Setting while being only 35 Minutes from Downtown Orlando and close proximity to Winter Garden, Leesburg and Mount Dora and A Rated Astatula Elementary
- The Community boasts a beautiful Clubhouse and Pool Area while situated amongst Huge Majestic Oaks
- Within Minutes to Major Outdoor Recreation, Shopping and Area Sites
- Investment Options include Individual Lot Sales, Manufactured Home Sales or Vacation Rentals
- Approximately 6 Miles to Florida Turnpike Access
- Professionally Landscaped Entrance with Concrete Community Signage
- Well Maintained Properties Throughout with Sidewalks and Underground Utilities
- Private On-Site Wastewater and Well System







#### OVERVIEW

#### **Executive Summary**

## US BANKRUPCTY AUCTION

#### **PROPERTY DETAILS**

- Address: Alamanda Drive, Astatula, Lake County, Florida 34705. See Individual Addresses in attached Lot Spreadsheet
- **Location:** North Side of County Road 48 East of County Road 561
- **Directions**: From Florida's Turnpike Exit at Minneola interchange onto US 27. Go East to Fl-19. Go North to County Road 455. Turn Right to County Road 561. Turn Left to County Road 48. Turn Right to Alamanda Drive. Turn Left to Property.
- Land Sizes: See attached Lot Spreadsheet
- **Zoning**: R-3, Residential. See the Zoning Section for Permitted Uses and Building Requirements
- **Taxes**: 2023 Total \$37,250.56
- Parcel ID Nos.: See attached Lot Spreadsheet
- **Flood Zone**s: Zone X and A (Lakes). M