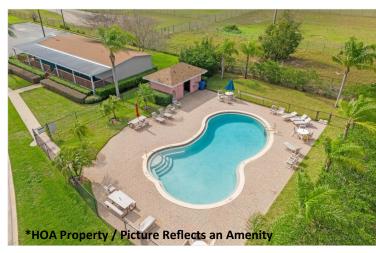

| ASTATULA MEADOWS SUB LOT 172 PB<br>49 PG 27-31 ORB 4403 PG 1660                     |
| 73  | 25131 ALAMANDA DR,<br>ASTATULA, FL            | 28 20 26 1300 000 17300 | 7,620             | \$484.09            | \$39,600        | ASTATULA MEADOWS SUB LOT 173 PB<br>49 PG 27-31 ORB 4403 PG 1660                     |
| 74  | 25109 ALAMANDA DR,<br>ASTATULA, FL            | 28 20 26 1300 000 17700 | 5,362             | \$415.76            | \$18,000        | ASTATULA MEADOWS SUB LOT 177 PB<br>49 PG 27-31 ORB 4403 PG 1660                     |





#### LOT MAP

## US BANKRUPCTY AUCTION



\*Map Obtained from County Site





#### **PHOTOGRAPHS**

#### **Executive Summary**







#### **PHOTOGRAPHS**

#### **Executive Summary**







#### **PHOTOGRAPHS**

#### **Executive Summary**















#### **LOCATION MAP**

## Executive Summary US BANKRUPCTY

**AUCTION** 









#### **LOCATION MAP**

# Executive Summary US BANKRUPCTY AUCTION





**Properties Location** 





#### **LOCATION MAP**

## US BANKRUPCTY AUCTION





**Properties Location** 





#### **AUCTION SUMMARY**

**Executive Summary** 

## US BANKRUPCTY AUCTION

Auction Date / Time: Begins - Thursday, March 7, 2024 @ 11:00 AM ET

Ends - Thursday, March 7, 2024 @ 1:00 PM ET

Online Only Auction: Online Auction will be held on Fisher Auction's

**Exclusive Bidding Platform - Bid.Fisherauction.com** 

United States Bankruptcy Court, Southern District of Florida, Broward Division Chapter 11 Bankruptcy Case: Case No. 23-19135-PDR

#### AUCTION METHOD

- The Debtor has Secured a Court approved Stalking Horse Bid.