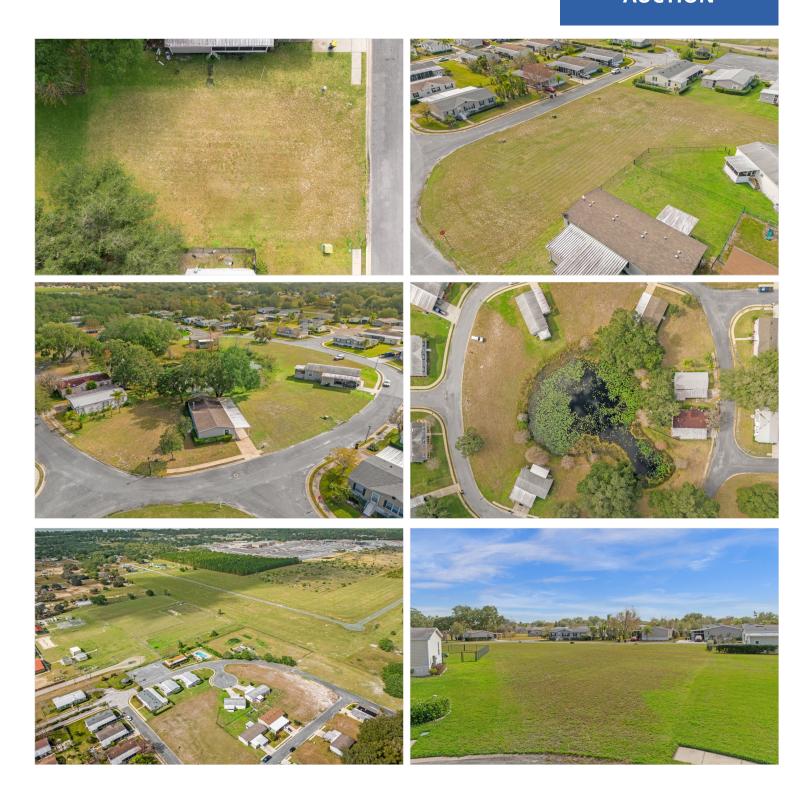

17200 | 7,289             | \$484.09            | \$39,600        | ASTATULA MEADOWS SUB LOT 172 PB<br>49 PG 27-31 ORB 4403 PG 1660                     |
| 73  | 25131 ALAMANDA DR,<br>ASTATULA, FL            | 28 20 26 1300 000 17300 | 7,620             | \$484.09            | \$39,600        | ASTATULA MEADOWS SUB LOT 173 PB<br>49 PG 27-31 ORB 4403 PG 1660                     |
| 74  | 25109 ALAMANDA DR,<br>ASTATULA, FL            | 28 20 26 1300 000 17700 | 5,362             | \$415.76            | \$18,000        | ASTATULA MEADOWS SUB LOT 177 PB<br>49 PG 27-31 ORB 4403 PG 1660                     |





#### LOT MAP

## US BANKRUPCTY AUCTION



\*Map Obtained from County Site





#### **PHOTOGRAPHS**

#### **Executive Summary**







#### **PHOTOGRAPHS**

#### **Executive Summary**







#### **PHOTOGRAPHS**

#### **Executive Summary**















#### **LOCATION MAP**

## Executive Summary US BANKRUPCTY

**AUCTION** 









#### **LOCATION MAP**

# Executive Summary US BANKRUPCTY AUCTION





**Properties Location** 





#### **LOCATION MAP**

## US BANKRUPCTY AUCTION





**Properties Location** 





#### **AUCTION SUMMARY**

**Executive Summary** 

## US BANKRUPCTY AUCTION

Auction Date / Time: Begins - Thursday, March 7, 2024 @ 11:00 AM ET

Ends - Thursday, March 7, 2024 @ 1:00 PM ET

Online Only Auction: Online Auction will be held on Fisher Auction's

**Exclusive Bidding Platform - Bid.Fisherauction.com** 

United States Bankruptcy Court, Southern District of Florida, Broward Division Chapter 11 Bankruptcy Case: Case No. 23-19135-PDR

#### AUCTION METHOD