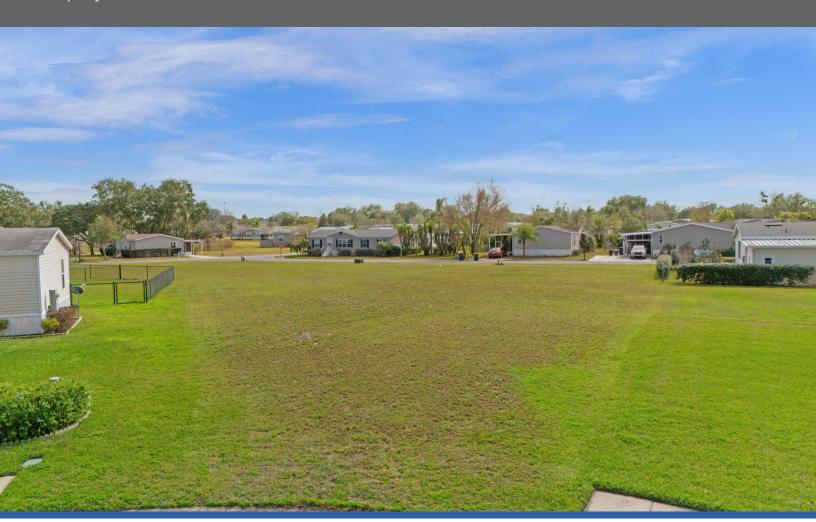

Alamanda Drive, Astatula, Lake County, Florida 34705. See Individual Addresses in attached Lot Spreadsheet
- **Location:** North Side of County Road 48 East of County Road 561
- **Directions**: From Florida's Turnpike Exit at Minneola interchange onto US 27. Go East to Fl-19. Go North to County Road 455. Turn Right to County Road 561. Turn Left to County Road 48. Turn Right to Alamanda Drive. Turn Left to Property.
- Land Sizes: See attached Lot Spreadsheet
- **Zoning**: R-3, Residential. See the Zoning Section for Permitted Uses and Building Requirements
- **Taxes**: 2023 Total \$37,250.56
- Parcel ID Nos.: See attached Lot Spreadsheet
- **Flood Zone**s: Zone X and A (Lakes). Map No. 12069C0505E
- **Utilities**: Water and Sewer System. Underground Electric
- Access: From County Road 48







#### **Executive Summary**

| No. | Addresses                               | Parcel ID               | Lot Size<br>in SF | 2023 Total<br>Taxes | County<br>Value | Legal Description                                                |
|-----|-----------------------------------------|-------------------------|-------------------|---------------------|-----------------|------------------------------------------------------------------|
| 1   | 25001 ALAMANDA DR,<br>ASTATULA, FL      | 28 20 26 1300 000 00100 | 10,774            | \$622.84            | \$40,800        | ASTATULA MEADOWS SUB LOTS 1 2<br>PB 49 PG 27-31 ORB 4403 PG 1660 |
| 2   | 25013 ALAMANDA DR,<br>ASTATULA, FL      | 28 20 26 1300 000 00300 | 9,513             | \$622.84            | \$40,800        | ASTATULA MEADOWS SUB