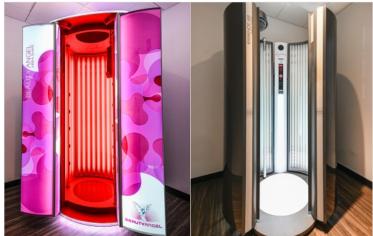

#### **HIGHLIGHTS**

- Large 14,489± SF Facility with High End Ultra Modern Finishes
- State Of The Art Matrix Fitness Equipment (See full list of equipment attached)
- Zen Den with two Human Touch Massage Chairs for the ultimate pre or post workout experience
- Essence Tanning Machine and Beauty Angel Red Light Collagen Stimulator
- Fully-equipped Smoothie Bar with comfortable seating
- Prime Location in the Class A Shoppes at Isla Verde Center
- World-Class In-Club Group Fitness Room
- Personal Training including Strength, Core, and Cardio
- Retro Fitness Franchise Available to apply and receive approval for
- Currently 2,195± Retro Fitness Wellington Memberships
- Facility Lease Assumable (Subject to Terms)
- Elevator Access and Stairs to Loft Level Cardio Area
- Highly Populated Geographic Area surrounded by Multi-Family and Single Family Residences

# **PHOTOGRAPHS**

#### **Executive Summary**