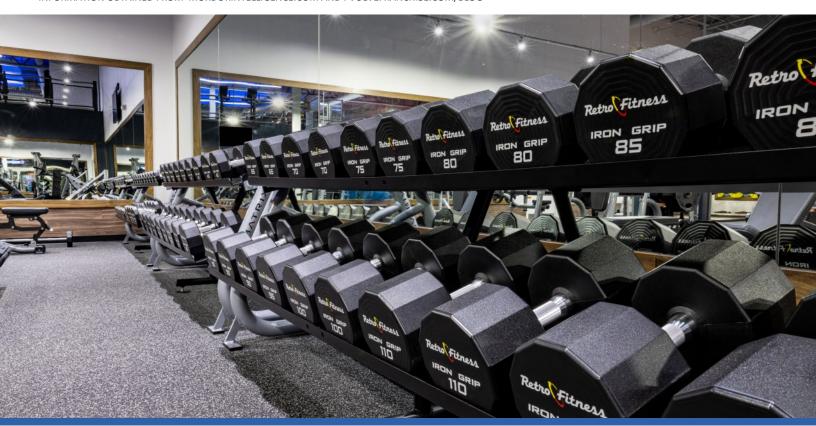

the coming years.

Increasing equipment and facility spaces in fitness clubs, such as hot yoga studios, high altitude training rooms, metabolic testing equipment, medical exercise areas, and day spas, are gaining popularity among consumers, further supporting market growth. Fitness clubs offer attractive membership fees, and increasing marketing and advertisement spending are helping health and fitness clubs generate more revenue.

There are 64.19 million memberships in America, which equates to approximately 20% of the US population having a membership and 49.9% of Americans going to the gym at least twice a week. This high percentage of memberships equates to a fitness industry revenue of \$33.25 billion.

\*INFORMATION OBTAINED FROM MORDORINTELLIGENCE.COM AND PVOLVEFRANCHISE.COM/BLOG







Auction Consultant:
Francis D. Santos
754.220.4116
francis@fisherauction.com