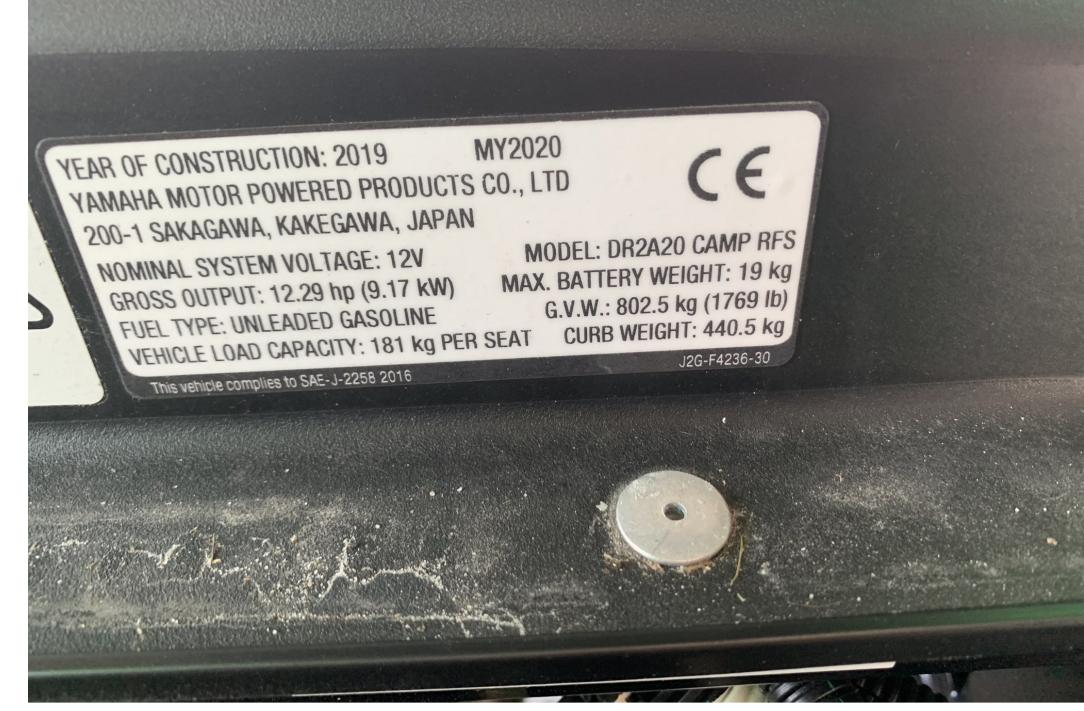

2019
YAMAHA
DR2A20
GOLF
CART

## Four Seater | Gas Powered | Noble Orange Exterior | Tan Interior

This beautiful one owner, 2019 Yamaha Golf Cart is in mint condition and is ready for a new home! The Golf Cart features a 12.29 Horse Power Gas Engine, Rear Flipping Seat for Extra Cargo, 2 Seats, Front and Rear Lighting, Off Trail Wheels, and Much More! The Golf Cart will be sold to the highest bidder regardless of price! There will be a 10% Buyers Premium added to the final bid price. The Golf Cart Inspections days will be Tuesday, March 2nd and March 16th by Appointment Only!