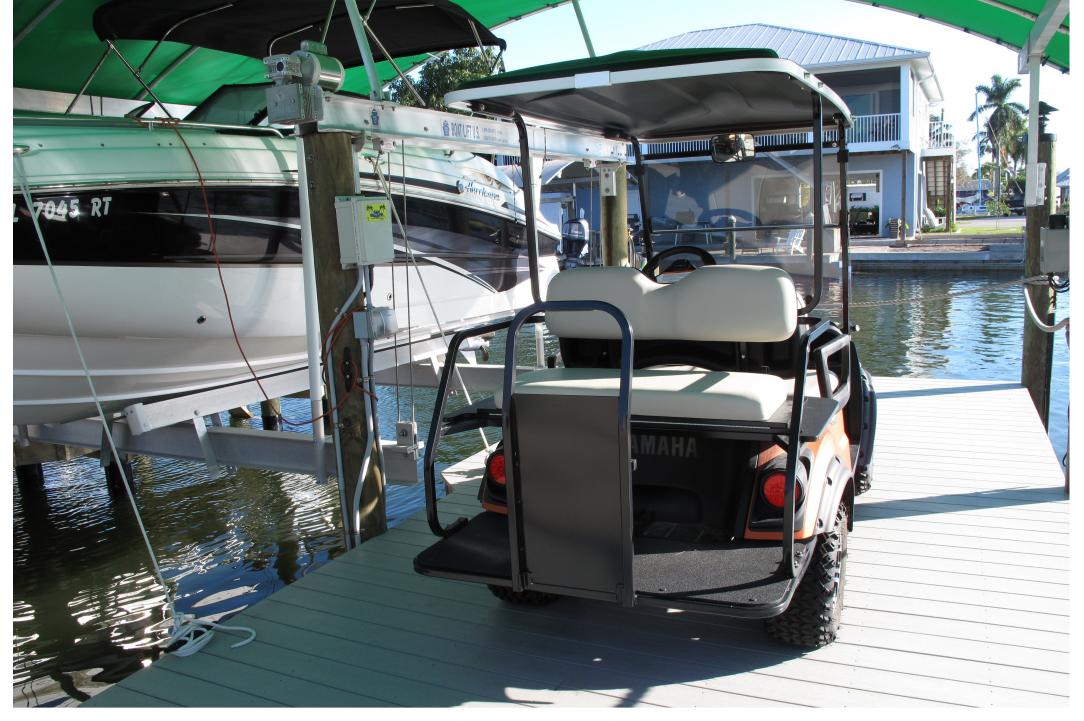

2019
YAMAHA
DR2A20
GOLF
CART

## Four Seater | Gas Powered | Noble Orange Exterior | Tan Interior

This beautiful one owner, 2019 Yamaha Golf Cart is in mint condition and is ready for a new home! The Golf Cart features a 12.29 Horse Power Gas Engine, Rear Flipping Seat for Extra Cargo, 2 Seats, Front and Rear Lighting, Off Trail Wheels, and Much More! The Golf Cart will be sold to the highest bidder regardless of price! There will be a 10% Buyers Premium added to the final bid price. The Golf Cart Inspections days will be Tuesday, March 2nd and March 16th by Appointment Only!