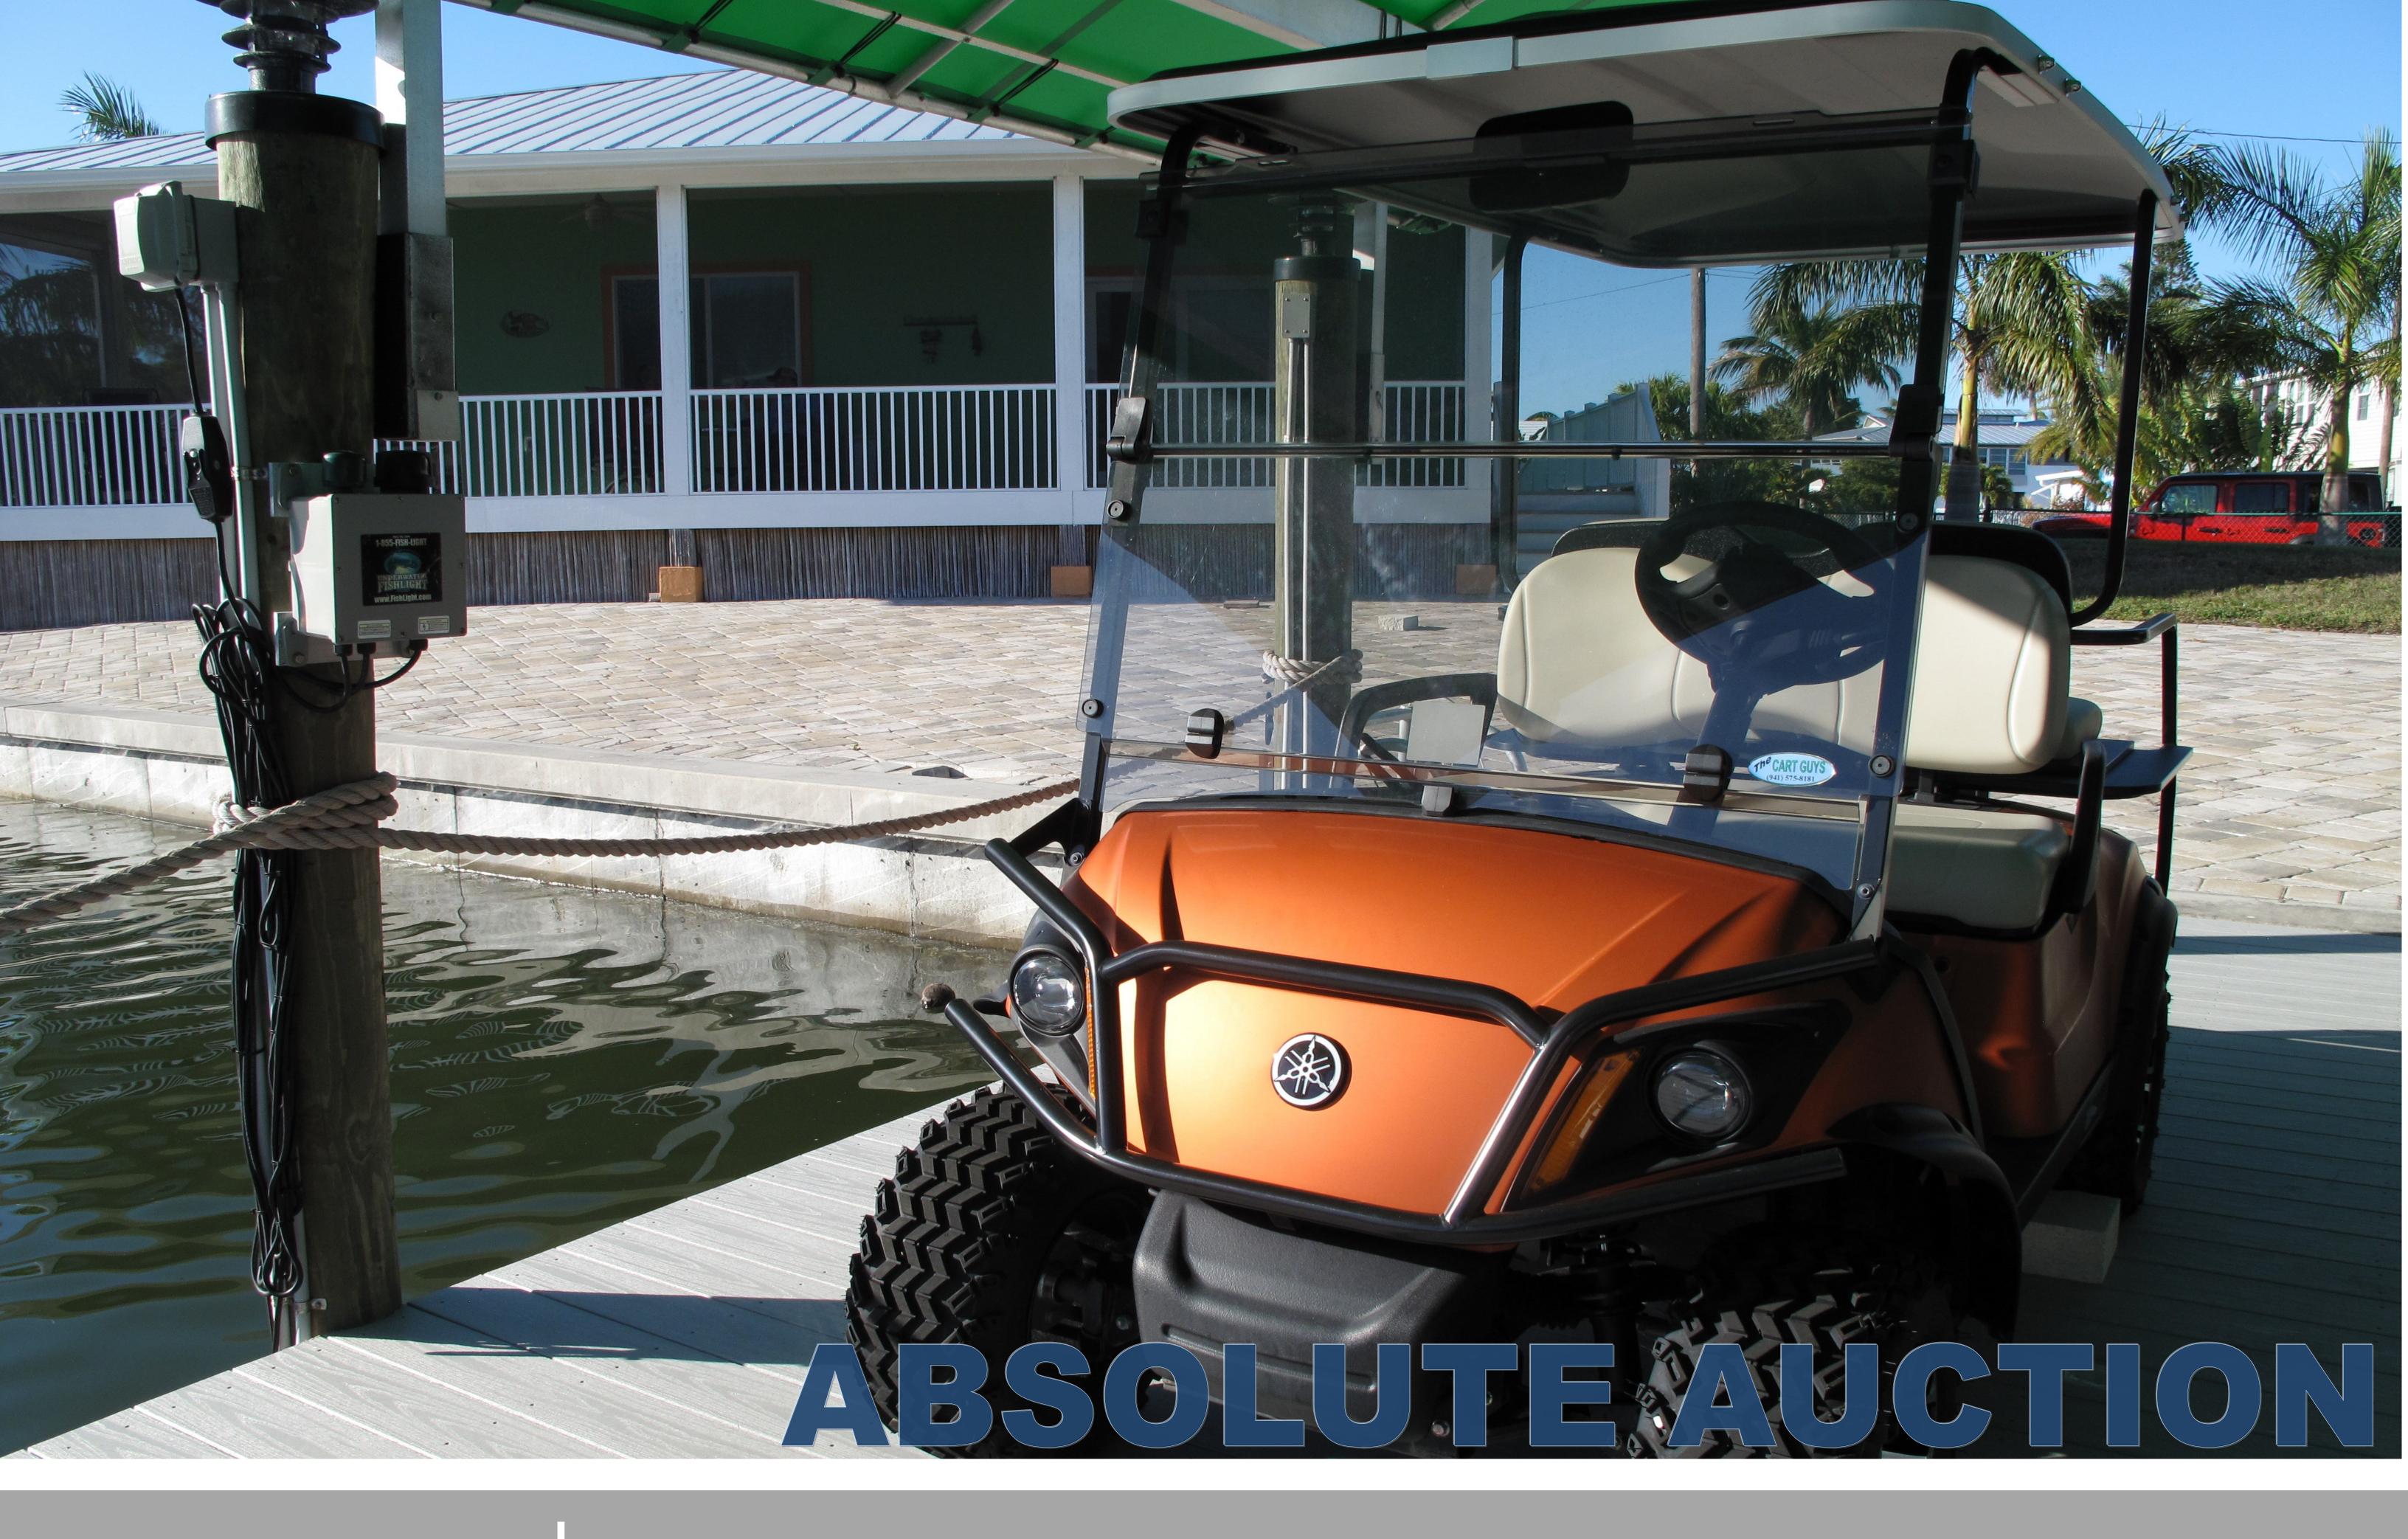

2019
YAMAHA
DR2A20
GOLF
CART

## Four Seater | Gas Powered | Noble Orange Exterior | Tan Interior

This beautiful one owner, 2019 Yamaha Golf Cart is in mint condition and is ready for a new home! The Golf Cart features a 12.29 Horse Power Gas Engine, Rear Flipping Seat for Extra Cargo, 2 Seats, Front and Rear Lighting, Off Trail Wheels, and Much More! The Golf Cart will be sold to the highest bidder regardless of price! There will be a 10% Buyers Premium added to the final bid price. The Golf Cart Inspections days will be Tuesday, March 2nd and March 16th by Appointment Only!