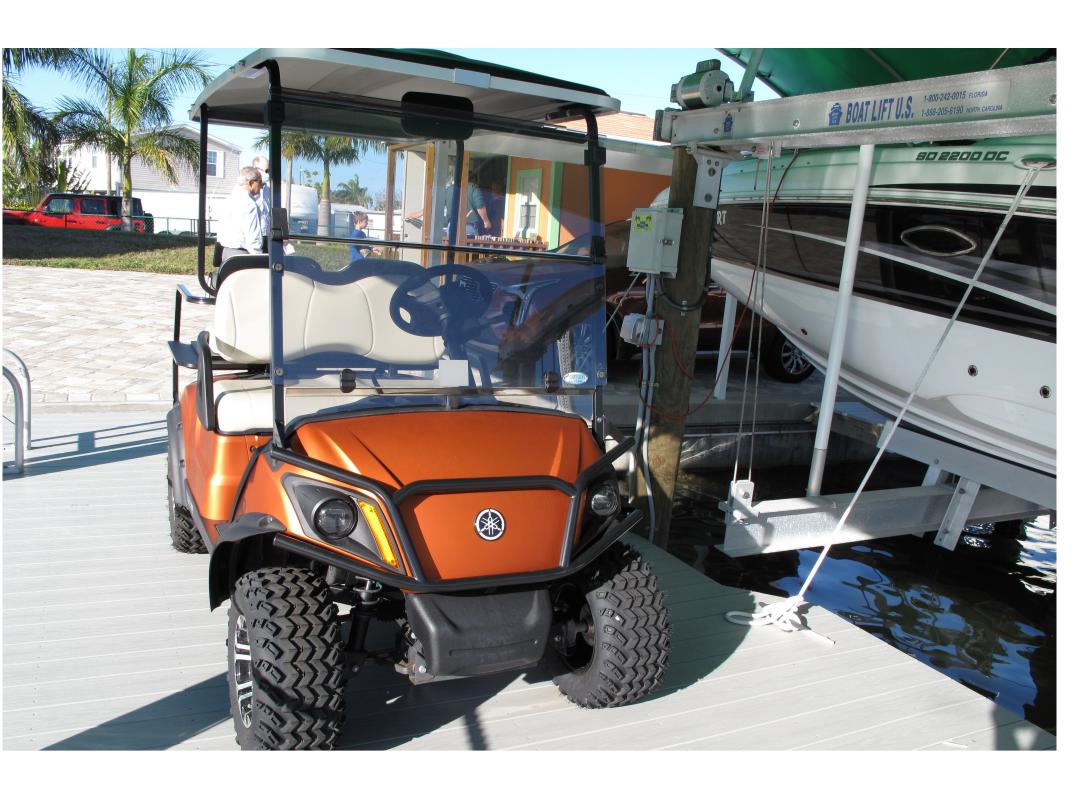

2019
YAMAHA
DR2A20
GOLF
CART

## Four Seater | Gas Powered | Noble Orange Exterior | Tan Interior

This beautiful one owner, 2019 Yamaha Golf Cart is in mint condition and is ready for a new home! The Golf Cart features a 12.29 Horse Power Gas Engine, Rear Flipping Seat for Extra Cargo, 2 Seats, Front and Rear Lighting, Off Trail Wheels, and Much More! The Golf Cart will be sold to the highest bidder regardless of price! There will be a 10% Buyers Premium added to the final bid price. The Golf Cart Inspections days will be Tuesday, March 2nd and March 16th by Appointment Only!