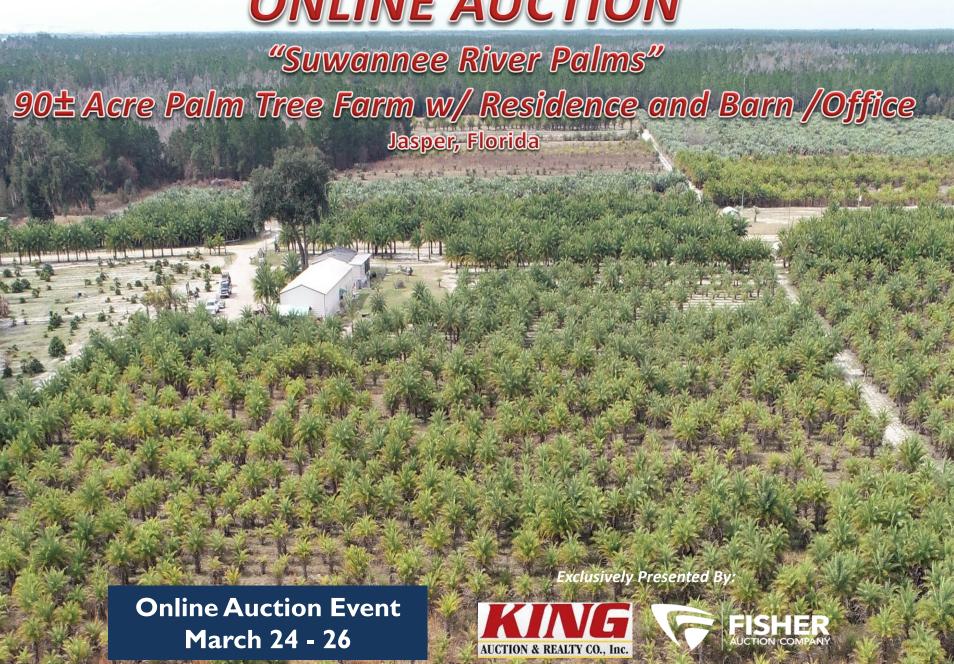

# **ONLINE AUCTION**

#### **OVERVIEW**

Fisher Auction Company and King Auction and Realty Co Inc as exclusive marketing agents, are pleased to offer a Fully Equipped 90± Acre Palm Tree Farm with Residence and Office/Barn in Jasper, Florida.

#### **PROPERTY HIGHLIGHTS**

- > Fully Equipped 90± Acre Palm Tree Farm in Jasper, Florida
- > Current Inventory of Palms includes 10,200± Sylvestris, 5,200± Pindos and 100± European Fans
- > 2009 3 Bedroom, 2 Bathroom 1,144± Square Foot Mobile Home
- ➤ Prime Location within minutes to I-75 and I-10
- > 30' x 90' Barn with 3 Large Overhead Doors, 2 Carport Areas, Storage, Small Office, One Bedroom with Bath, Tool Storage, 200 Amp Electrical Service, and Diesel Fuel Tank
- > 3 Wells on Property provide water for Irrigation, Mobile Home and Barn
- On-Site Caretaker / Manager
- Located 1.5 Hours West of Jacksonville, 1.5 Hours North of Gainesville, 2 Hours East of Tallahassee and I Hour South of Valdosta, Georgia
- ➤ Close Proximity to Belmont Conservation Area and Suwannee River access

#### **AUCTION DETAILS**

| Auction Method:                | Minimum Bid: \$300,000.00 plus a 10% Buyer's Premium                                                                                                                                                                                                                                                     |
|--------------------------------|----------------------------------------------------------------------------------------------------------------------------------------------------------------------------------------------------------------------------------------------------------------------------------------------------------|
| Auction Begins: Auction Ends   | Tuesday, March 24, 2020 @ 10:00 ET<br>Thursday, March 26, 2020 @ 2:00 PM ET                                                                                                                                                                                                                              |
| <b>Auction Location:</b>       | Online. Visit bid.fisherauction.com for Online Bidding Registration                                                                                                                                                                                                                                      |
| Property Tours:                | By Appointment Only. Contact Levoy Shrader at 386.854.0310 to schedule.                                                                                                                                                                                                                                  |
| Bidder Qualifications          | A \$25,000.00 (Twenty Thousand Dollars) Initial Escrow Deposit via wire transfer must be sent to MacLean & Ema P.A., Real Estate Trust Account (Escrow Agent), to be held in the Escrow Agent's escrow account. The funds must be received no later that twenty-four (24) hours before the Auction ends. |
| Buyer Broker<br>Participation: | 3% of the Final Bid Price Call 800.331.6620 or visit www.fisherauction.com for the Mandatory Real Estate Buyer Broker Participation Registration Form                                                                                                                                                    |