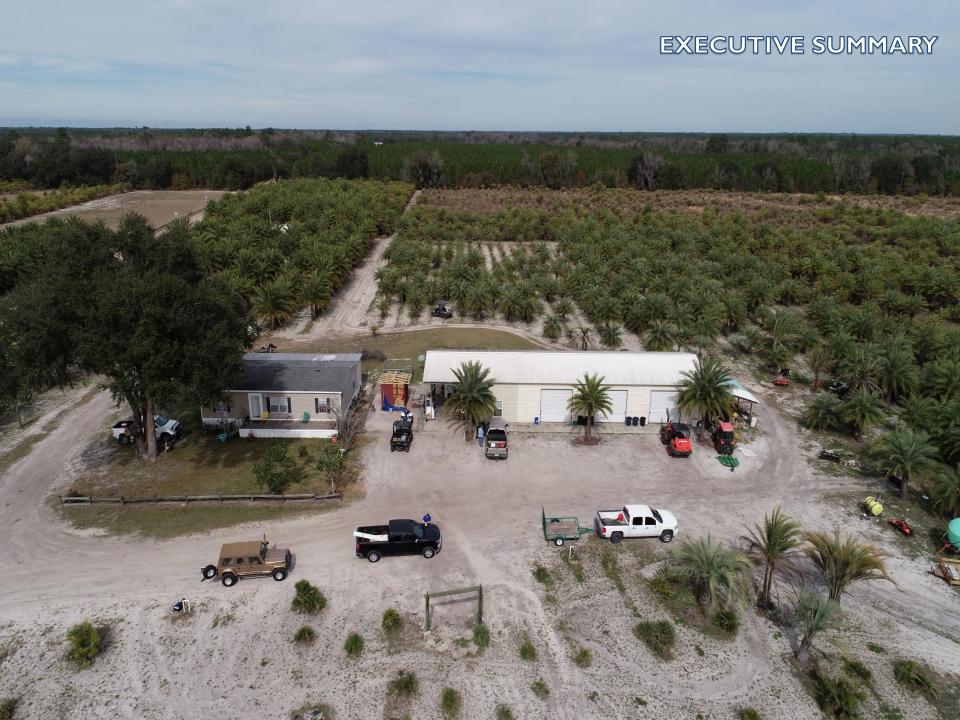

#### **EXECUTIVE SUMMARY**

#### **PROPERTY HIGHLIGHTS**

- > Fully Equipped 90± Acre Palm Tree Farm in Jasper, Florida
- > Current Inventory of Palms includes 10,200± Sylvestris, 5,200± Pindos and 100± European Fans
- > 2009 3 Bedroom, 2 Bathroom 1,144± Square Foot Mobile Home
- ➤ Prime Location within minutes to I-75 and I-10
- > 30' x 90' Barn with 3 Large Overhead Doors, 2 Carport Areas, Storage, Small Office, One Bedroom with Bath, Tool Storage, 200 Amp Electrical Service, and Diesel Fuel Tank
- > 3 Wells on Property provide water for Irrigation, Mobile Home and Barn
- On-Site Caretaker / Manager
- Located 1.5 Hours West of Jacksonville, 1.5 Hours North of Gainesville, 2 Hours East of Tallahassee and I Hour South of Valdosta, Georgia
- ➤ Close Proximity to Belmont Conservation Area and Suwannee River access

#### **PROPERTY DETAILS**

Address 4782 NE 180<sup>th</sup> Boulevard, Jasper, Florida 32052

**Location** Prime location within minutes to I-75 and I-10 just West

of the Suwannee River

**Zoning** SFH / Agricultural