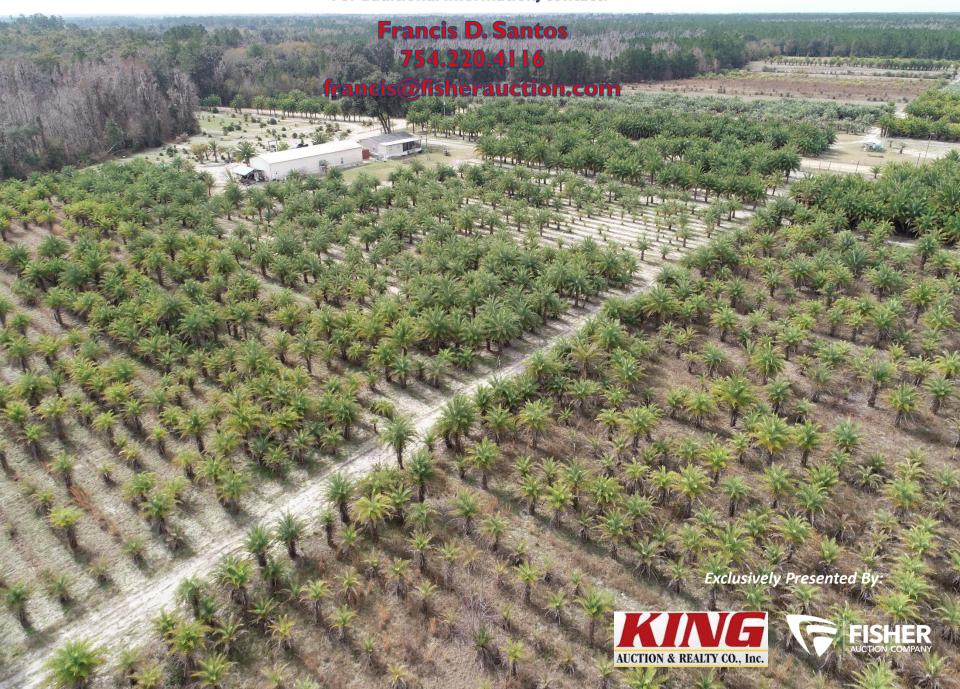

# PALM TREE PHOTOGRAPHS

Disclaimer; the information above has been obtained from sources deemed reliable. While we do not doubt the accuracy, we have not verified it and make no guarantee, warranty or representation about it. Any projections, opinions, assumptions or estimates used are for example only and do not present the current or future performance of the property. It is your responsibility to independently verify the accuracy and completeness of the information.

#### **OVERVIEW**

Fisher Auction Company and King Auction and Realty Co Inc as exclusive marketing agents, are pleased to offer a Fully Equipped 90± Acre Palm Tree Farm with Residence and Office/Barn in Jasper, Florida.

#### **PROPERTY HIGHLIGHTS**

- > Fully Equipped 90± Acre Palm Tree Farm in Jasper, Florida
- > Current Inventory of Palms includes 10,200± Sylvestris, 5,200± Pindos and 100± European Fans
- > 2009 3 Bedroom, 2 Bathroom 1,144± Square Foot Mobile Home
- ➤ Prime Location within minutes to I-75 and I-10
- > 30' x 90' Barn with 3 Large Overhead Doors, 2 Carport Areas, Storage, Small Office, One Bedroom with Bath, Tool Storage, 200 Amp Electrical Service, and Diesel Fuel Tank
- > 3 Wells on Property provide water for Irrigation, Mobile Home and Barn
- On-Site Caretaker / Manager
- Located 1.5 Hours West of Jacksonville, 1.5 Hours North of Gainesville, 2 Hours East of Tallahassee and I Hour South of Valdosta, Georgia
- ➤ Close Proximity to Belmont Conservation Area and Suwannee River access