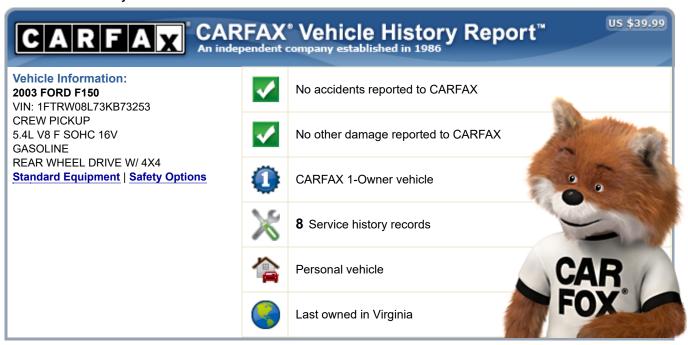

| CARFAX Ownership History The number of owners is estimated |                                                                                                                                                                                                                                                                                                                                                                                                                                                                                                                                                                                                                                                                                                                                                                                                                                                                                                                                                                                                                                                                                                                                                                                                                                                                                                                                                                                                                                                                                                                                                                                                                                                                                                                                                                                                                                                                                                                                                                                                                                                                                                                                | Number 1 |
|------------------------------------------------------------|--------------------------------------------------------------------------------------------------------------------------------------------------------------------------------------------------------------------------------------------------------------------------------------------------------------------------------------------------------------------------------------------------------------------------------------------------------------------------------------------------------------------------------------------------------------------------------------------------------------------------------------------------------------------------------------------------------------------------------------------------------------------------------------------------------------------------------------------------------------------------------------------------------------------------------------------------------------------------------------------------------------------------------------------------------------------------------------------------------------------------------------------------------------------------------------------------------------------------------------------------------------------------------------------------------------------------------------------------------------------------------------------------------------------------------------------------------------------------------------------------------------------------------------------------------------------------------------------------------------------------------------------------------------------------------------------------------------------------------------------------------------------------------------------------------------------------------------------------------------------------------------------------------------------------------------------------------------------------------------------------------------------------------------------------------------------------------------------------------------------------------|----------|
| Year purchased                                             |                                                                                                                                                                                                                                                                                                                                                                                                                                                                                                                                                                                                                                                                                                                                                                                                                                                                                                                                                                                                                                                                                                                                                                                                                                                                                                                                                                                                                                                                                                                                                                                                                                                                                                                                                                                                                                                                                                                                                                                                                                                                                                                                | 2003     |
| Type of owner                                              |                                                                                                                                                                                                                                                                                                                                                                                                                                                                                                                                                                                                                                                                                                                                                                                                                                                                                                                                                                                                                                                                                                                                                                                                                                                                                                                                                                                                                                                                                                                                                                                                                                                                                                                                                                                                                                                                                                                                                                                                                                                                                                                                | Personal |
| Estimated length of ownership                              | CARFAX                                                                                                                                                                                                                                                                                                                                                                                                                                                                                                                                                                                                                                                                                                                                                                                                                                                                                                                                                                                                                                                                                                                                                                                                                                                                                                                                                                                                                                                                                                                                                                                                                                                                                                                                                                                                                                                                                                                                                                                                                                                                                                                         | 15 years |
| Owned in the following states/provinces                    | 10WNER                                                                                                                                                                                                                                                                                                                                                                                                                                                                                                                                                                                                                                                                                                                                                                                                                                                                                                                                                                                                                                                                                                                                                                                                                                                                                                                                                                                                                                                                                                                                                                                                                                                                                                                                                                                                                                                                                                                                                                                                                                                                                                                         | Virginia |
| Estimated miles driven per year                            | The state of the s |          |
| Last reported odometer reading                             |                                                                                                                                                                                                                                                                                                                                                                                                                                                                                                                                                                                                                                                                                                                                                                                                                                                                                                                                                                                                                                                                                                                                                                                                                                                                                                                                                                                                                                                                                                                                                                                                                                                                                                                                                                                                                                                                                                                                                                                                                                                                                                                                |          |

| CARFAX Title History  CARFAX guarantees the information in this section | A Owner 1                |
|-------------------------------------------------------------------------|--------------------------|
| Salvage   Junk   Rebuilt   Fire   Flood   Hail   Lemon                  | Guaranteed<br>No Problem |
| Not Actual Mileage   Exceeds Mechanical Limits                          | Guaranteed<br>No Problem |

| CARFAX Additional History  Not all accidents / issues are reported to CARFAX | & Owner 1             |
|------------------------------------------------------------------------------|-----------------------|
| Total Loss  No total loss reported to CARFAX.                                | No Issues<br>Reported |
| Structural Damage  No structural damage reported to CARFAX.                  | No Issues<br>Reported |

| Airbag Deployment  No airbag deployment reported to CARFAX.                       | No Issues<br>Reported |
|-----------------------------------------------------------------------------------|-----------------------|
| Odometer Check Inconsistent mileage indicated.                                    | Mileage Inconsistency |
| Accident / Damage  No accidents or damage reported to CARFAX.                     | No Issues Reported    |
| Manufacturer Recall A current list of recalls is available at Ford Motor Company. | No Recalls Reported   |
| Basic Warranty No data reported to CARFAX.                                        | No Data<br>Reported   |

| No data reported to CARFAX.   |                              |             |                                                   |                                                                              | Reported                                                |                                                                                                         |
|-------------------------------|------------------------------|-------------|---------------------------------------------------|------------------------------------------------------------------------------|---------------------------------------------------------|---------------------------------------------------------------------------------------------------------|
|                               |                              |             |                                                   |                                                                              |                                                         |                                                                                                         |
| CARFA                         | <b>X</b> Deta                | ailed Histo | ory                                               |                                                                              |                                                         | Glossary                                                                                                |
| <b>2</b> Owner 1              |                              | Date:       | Mileage:                                          | Source:                                                                      | Comments:                                               |                                                                                                         |
| Purchased:<br>Type:<br>Where: | 2003<br>Personal<br>Virginia | 12/10/2002  |                                                   | NICB                                                                         | Vehicle manufa<br>and shipped to                        | actured<br>original dealer                                                                              |
| Est. length owned:            | 6/7/03 -<br>present          | 12/23/2002  | 2                                                 | Service Facility                                                             | Pre-delivery ins                                        | spection completed                                                                                      |
|                               | (15 years)                   | 06/07/2003  |                                                   | Dealer Inventory<br>Virginia                                                 | Vehicle sold                                            |                                                                                                         |
|                               |                              | 06/07/2003  | 144                                               | Virginia<br>Motor Vehicle Dept.                                              | Vehicle purcha<br>Titled or registe<br>personal vehic   | ered as                                                                                                 |
|                               |                              | 06/19/2003  |                                                   | Virginia<br>Motor Vehicle Dept.<br>Chesapeake, VA                            | Title issued or<br>Title or registra<br>First owner rep | tion issued                                                                                             |
|                               | 05/26/2004                   |             | Virginia<br>Motor Vehicle Dept.<br>Chesapeake, VA | Title or registra                                                            | tion issued                                             |                                                                                                         |
|                               | 04/27/2005                   |             | Virginia<br>Motor Vehicle Dept.<br>Chesapeake, VA | Title or registra                                                            | tion issued                                             |                                                                                                         |
|                               | 05/10/2006                   |             | Virginia<br>Motor Vehicle Dept.<br>Chesapeake, VA | Title or registra                                                            | tion issued                                             |                                                                                                         |
|                               |                              | 05/24/2007  |                                                   | Virginia<br>Motor Vehicle Dept.<br>Chesapeake, VA                            | Registration iss                                        | sued or renewed                                                                                         |
|                               |                              | 04/10/2008  |                                                   | Virginia<br>Motor Vehicle Dept.<br>Chesapeake, VA                            | Registration iss                                        | sued or renewed                                                                                         |
|                               |                              | 08/25/2008  | 53,151                                            | Pritchard's Exxon<br>Virginia Beach, VA<br>757-420-2964<br>https://exxon.com | Emissions or s                                          | afety inspection performed ONSISTENCY                                                                   |
|                               |                              |             |                                                   | odometer                                                                     | history. Ask a me                                       | conflicts with this vehicle's<br>echanic or the seller to confirm<br>atry may just be a clerical error. |
|                               |                              | 05/06/2009  |                                                   | Virginia<br>Motor Vehicle Dept.<br>Chesapeake, VA                            | Registration iss                                        | sued or renewed                                                                                         |
|                               |                              | 10/08/2009  | 36,146                                            | Pritchard's Exxon<br>Virginia Beach, VA<br>757-420-2964<br>https://exxon.com | Vehicle service                                         | od                                                                                                      |
|                               |                              | 04/13/2010  |                                                   | Virginia<br>Motor Vehicle Dept.<br>Chesapeake, VA                            | Registration iss                                        | sued or renewed                                                                                         |
|                               |                              | 10/26/2010  | 39,137                                            | Pritchard's Exxon                                                            | Vehicle service                                         | ed                                                                                                      |