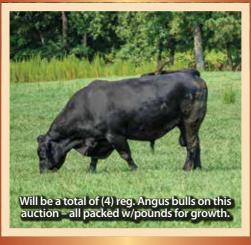

#### ADAM SWANEY -LIBERTY/SNOW CAMP, NC

Selling **(29) head** located on two different farms consist of (10) Black bred to Randal Smith Angus bull purchased @ Pounds for Profit bull sale, most have calf at side, (15) Angus, (2) Hereford, Beefmaster, Smoke fall & winter calvers bred to Reg. Angus bulls from White Oak Angus Farm – Whitsett, NC , cows average 5 years of age, medium to large frame, average 1300#, all are home raised, kept under electric fence, been on a regular vaccination program – Ultra Shield Gold, 1-shot blackleg, run on fescue, forage based cattle, you can lead them with a feed bucket, could be some 3-n-l. Also selling (3) Reg. Angus bulls , (2) raised by White Oak Angus Farm – Whitsett, NC , sired by Atlas– registration #20124216, 20124214, (1) raised by Randall Smith – Snow Camp, NC sired by SAF Wake Up Call registration – 19820440. Only reason this herd is for sale is due to Mr. Swaney doubling the size of his poultry operation.