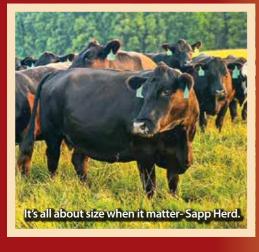

#### RICHARD SAPP - WHITAKERS, NC

A Complete dispersal of 1 herd so to make room for new heifer crop. This herd located on the former D.S. Moss Farm – Enfield, NC.

Selling (15) Balancer 3rd calvers, bred to start calving November – December – 60 day window, bred to Billy Fisher Balancer bull, moderate frame, average 1200#, regular vaccination program Triangle 10, boosted with Lepto July/August (this year with shortage of Triangle 10, they used Cattlemaster), dewormed twice a year with Safeguard & Cydectin, spring used Ivomec pour on, have been kept in electric fence, all will be the front pasture kind.