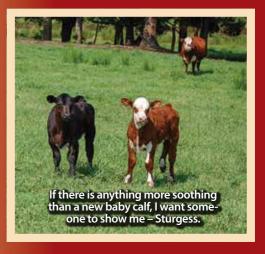

# TORY STURGESS - MEBANE, NC (cattle located in Franklin County)

Selling **(26) cows** consist (15) Hereford, (4) Smokes, (4) BWF, (1) Red Poll, medium to large frame, good body condition, gentle, run on fescue pasture, average 1275#, bred to Springfield Angus bull, fall & early winter calving, (2) 2-month old calves @ press time, 4-yr. Springfield Angus bull Sired by E & B Plus1, -2.4 BW, sells also, could be ideal for heifers. This is a complete dispersal. (2) jennies also sell.