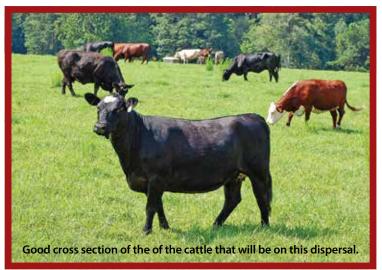

# GRANVILLE COUNTY HERD (name being withheld @ owner's request)

Selling **(25) head Angus** based cows, some will have calf @ side & bred back to Angus bull so, there will be 3-n-1 for sure with this herd.