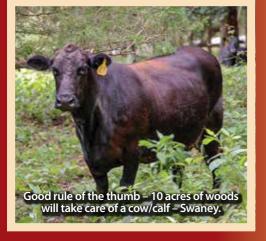

#### ADAM SWANEY -LIBERTY/SNOW CAMP, NC

Selling **(29) head** located on two different farms consist of (10) Black bred to Randal Smith Angus bull purchased @ Pounds for Profit bull sale, most have calf at side, (15) Angus, (2) Hereford, Beefmaster, Smoke fall & winter calvers bred to Reg. Angus bulls from White Oak Angus Farm – Whitsett, NC , cows average 5 years of age, medium to large frame, average 1300#, all are home raised, kept under electric fence, been on a regular vaccination program – Ultra Shield Gold, 1-shot blackleg, run on fescue, forage based cattle, you can lead them with a feed bucket, could be some 3-n-l. Also selling (3) Reg. Angus bulls , (2) raised by White Oak Angus Farm – Whitsett, NC , sired by Atlas– registration #20124216, 20124214, (1) raised by Randall Smith – Snow Camp, NC sired by SAF Wake Up Call registration – 19820440. Only reason this herd is for sale is due to Mr. Swaney doubling the size of his poultry operation.