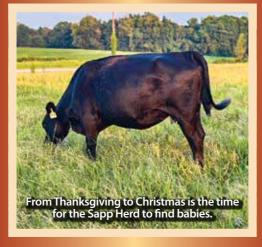

#### RICHARD SAPP - WHITAKERS, NC

A Complete dispersal of 1 herd so to make room for new heifer crop. This herd located on the former D.S. Moss Farm – Enfield, NC.

Selling (15) Balancer 3rd calvers, bred to start calving November – December – 60 day window, bred to Billy Fisher Balancer bull, moderate frame, average 1200#, regular vaccination program Triangle 10, boosted with Lepto July/August (this year with shortage of Triangle 10, they used Cattlemaster), dewormed twice a year with Safeguard & Cydectin, spring used Ivomec pour on, have been kept in electric fence, all will be the front pasture kind.