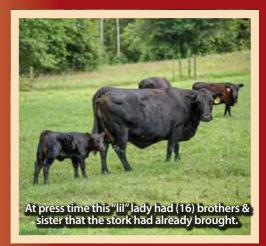

#### ADAM SWANEY -LIBERTY/SNOW CAMP, NC

Selling **(29) head** located on two different farms consist of (10) Black bred to Randal Smith Angus bull purchased @ Pounds for Profit bull sale, most have calf at side, (15) Angus, (2) Hereford, Beefmaster, Smoke fall & winter calvers bred to Reg. Angus bulls from White Oak Angus Farm – Whitsett, NC , cows average 5 years of age, medium to large frame, average 1300#, all are home raised, kept under electric fence, been on a regular vaccination program – Ultra Shield Gold, 1-shot blackleg, run on fescue, forage based cattle, you can lead them with a feed bucket, could be some 3-n-l. Also selling (3) Reg. Angus bulls , (2) raised by White Oak Angus Farm – Whitsett, NC , sired by Atlas– registration #20124216, 20124214, (1) raised by Randall Smith – Snow Camp, NC sired by SAF Wake Up Call registration – 19820440. Only reason this herd is for sale is due to Mr. Swaney doubling the size of his poultry operation.