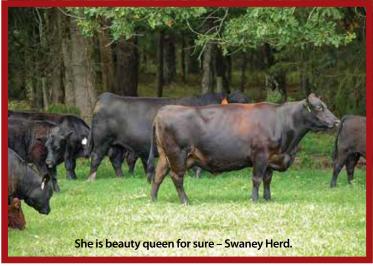

#### ADAM SWANEY -LIBERTY/SNOW CAMP, NC

Selling **(29) head** located on two different farms consist of (10) Black bred to Randal Smith Angus bull purchased @ Pounds for Profit bull sale, most have calf at side, (15) Angus, (2) Hereford, Beefmaster, Smoke fall & winter calvers bred to Reg. Angus bulls from White Oak Angus Farm – Whitsett, NC , cows average 5 years of age, medium to large frame, average 1300#, all are home raised, kept under electric fence, been on a regular vaccination program – Ultra Shield Gold, 1-shot blackleg, run on fescue, forage based cattle, you can lead them with a feed bucket, could be some 3-n-l. Also selling (3) Reg. Angus bulls , (2) raised by White Oak Angus Farm – Whitsett, NC , sired by Atlas– registration #20124216, 20124214, (1) raised by Randall Smith – Snow Camp, NC sired by SAF Wake Up Call registration – 19820440. Only reason this herd is for sale is due to Mr. Swaney doubling the size of his poultry operation.