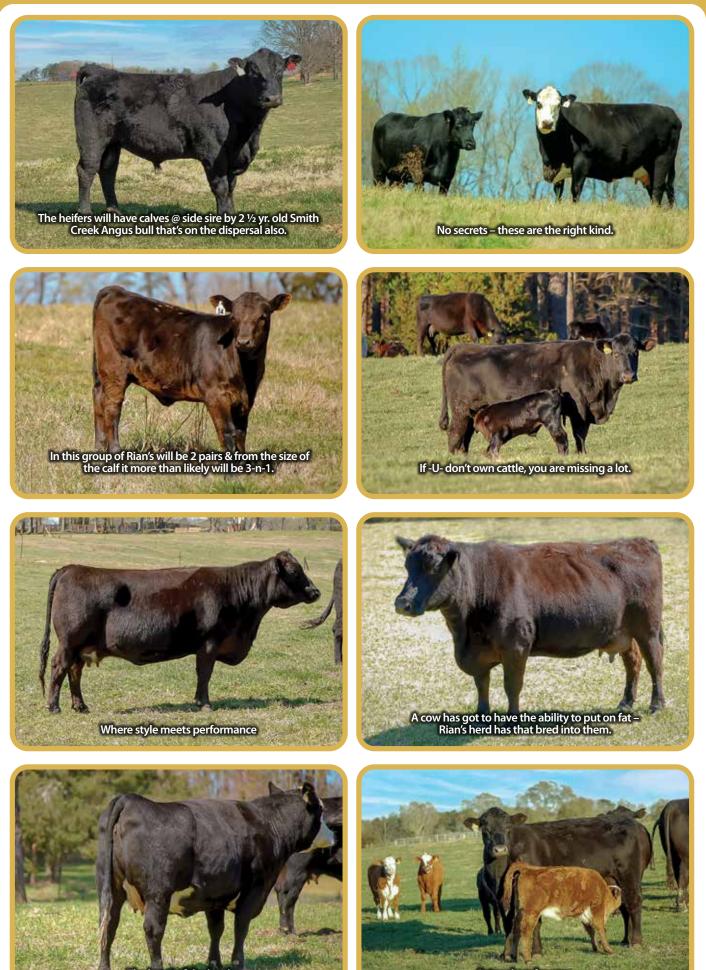

#### Rian Wilder – Mitchener's X Roads -Franklinton, NC

A complete dispersal -**47 Commercial Cattle** 

(8) Black stand up 1st calf heifers due to calve prior to sale, bred to Smith Creek Angus calving ease bull, these heifers averaged 808# @ weaning time from their mama, they will calve @  $2\frac{1}{2}$ yrs., a powerful set of heifers with great amounts of volume, these heifers were sired by SimAngus bulls -Bill Pyle, blue & pink tags & Leachman bull - green tag, tag in left ear indicate sire, these heifers should average 1350# +.

(39) Cows from 4 - 8 yrs. old, (5) of these should have fresh spring baby, (2) have late winter calf & should be 3-n-1, (32) should be early fall calvers consist of (4) BWF, (1) Red Angus, (34) Black, calves sold off these cows 13th March.

Cattle have been kept behind a slick wire electric fence, grazed fescue & wintered TMR of hay & corn silage in the winter, dewormed twice a year with Cydectin, all these cows are bred to a cracker jack, thick SimAngus bulls raised by Bill Pyle from Youngsville, NC.