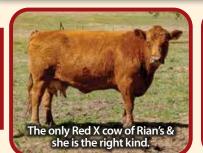

#### Rian Wilder – Mitchener's X Roads -Franklinton, NC

A complete dispersal -**47 Commercial Cattle** 

(8) Black stand up 1st calf heifers due to calve prior to sale, bred to Smith Creek Angus calving ease bull, these heifers averaged 808# @ weaning time from their mama, they will calve @  $2\frac{1}{2}$ yrs., a powerful set of heifers with great amounts of volume, these heifers were sired by SimAngus bulls -Bill Pyle, blue & pink tags & Leachman bull - green tag, tag in left ear indicate sire, these heifers should average 1350# +.

(39) Cows from 4 - 8 yrs. old, (5) of these should have fresh spring baby, (2) have late winter calf & should be 3-n-1, (32) should be early fall calvers consist of (4) BWF, (1) Red Angus, (34) Black, calves sold off these cows 13th March.