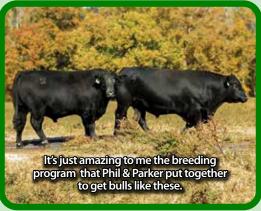

SALE SITE ADDRESS: 104 Springfield Lane - Louisburg, NC 27549

online or

n person or Call E.B. or

- (46) Yearling Angus bulls both calving ease and growth.
- (24) coming 2-year-old that are ready to go to work & get the job done.
- This year's sale has several bulls that have the quality, pedigree & numbers
  to be in an AI stud, and several that could go into any seedstock operation
  and have a positive impact.
- Bulls have been developed on fescue, hay and by-products, along with a well-balanced mineral pack.
- Performance & Semen tested, de-wormed & have received necessary immunizations.
- Healthy & ready to go to work.
- Complete EPDs & performance data
- Ultra Sound & 50K Evaluated
- Sell with a customer satisfaction guarantee.
- Sires include: AF Magnum Al 8084, Bar R Jet Black 5063, E W A West Point 7258, E&B Plus One, G A R Greater Good, G A R Home Town, G A R Set Apart, Poss Maverick, SEO Ultra Provider, SG Salvation, Springfield Highwayman 7136, Springfield Strength, SydGen KCF Gavel 8361, T C A Eastwood, WAR Cavalry B063 Z044, Woodland Centerfire, Wilks Regiment 9035.