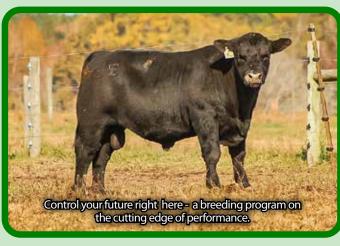

SALE SITE ADDRESS: 104 Springfield Lane - Louisburg, NC 27549

online or

n person or Call E.B. or

- (46) Yearling Angus bulls both calving ease and growth.
- (24) coming 2-year-old that are ready to go to work & get the job done.
- This year's sale has several bulls that have the quality, pedigree & numbers
  to be in an AI stud, and several that could go into any seedstock operation
  and have a positive impact.
- Bulls have been developed on fescue, hay and by-products, along with a well-balanced mineral pack.
- Performance & Semen tested, de-wormed & have received necessary immunizations.
- Healthy & ready to go to work.
- Complete EPDs & performance data
- Ultra Sound & 50K Evaluated
- Sell with a customer satisfaction guarantee.
- Sires include: AF Magnum Al 8084, Bar R Jet Black 5063, E W A West Point 7258, E&B Plus One, G A R Greater Good, G A R Home Town, G A R Set Apart, Poss Maverick, SEO Ultra Provider, SG Salvation, Springfield Highwayman 7136, Springfield Strength, SydGen KCF Gavel 8361, T C A Eastwood, WAR Cavalry B063 Z044, Woodland Centerfire, Wilks Regiment 9035.