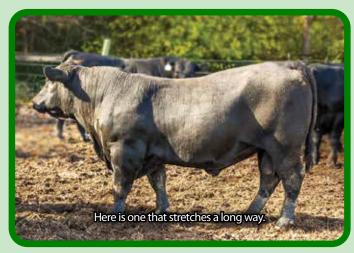

SALE SITE ADDRESS: 104 Springfield Lane - Louisburg, NC 27549

online or

n person or Call E.B. or

- (46) Yearling Angus bulls both calving ease and growth.
- (24) coming 2-year-old that are ready to go to work & get the job done.
- This year's sale has several bulls that have the quality, pedigree & numbers
  to be in an AI stud, and several that could go into any seedstock operation
  and have a positive impact.
- Bulls have been developed on fescue, hay and by-products, along with a well-balanced mineral pack.
- Performance & Semen tested, de-wormed & have received necessary immunizations.
- Healthy & ready to go to work.
- Complete EPDs & performance data
- Ultra Sound & 50K Evaluated
- Sell with a customer satisfaction guarantee.
- Sires include: AF Magnum Al 8084, Bar R Jet Black 5063, E W A West Point 7258, E&B Plus One, G A R Greater Good, G A R Home Town, G A R Set Apart, Poss Maverick, SEO Ultra Provider, SG Salvation, Springfield Highwayman 7136, Springfield Strength, SydGen KCF Gavel 8361, T C A Eastwood, WAR Cavalry B063 Z044, Woodland Centerfire, Wilks Regiment 9035.