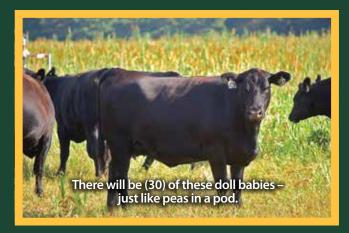

## ECO FARM SYSTEMS • WALLACE, NC

The legend of the late Jim Stocker continues on.

(30) Angus bred heifers - bred to Springfield & Yon Angus bulls, due to start calving 26th November, medium frame, weigh approx. 1250#, good body condition, all home raised, in 3-strand electric hi-tensile fence, graze spray fields, winter on hay and cover crops, on annual vaccination program of BoviShield Gold, dewormed with Dectomax injectable in spring, pour on in fall, on good balance mineral program. Jim Stocker always said he was in the beef business producing a delicious product for the consumer off of forages. He picked the best bulls that he could find to build this program. Mike, his son, is continuing with this same format. Here is an opportunity to start with some of the best or add the top of the line to your herd. The homework has all been done for you.