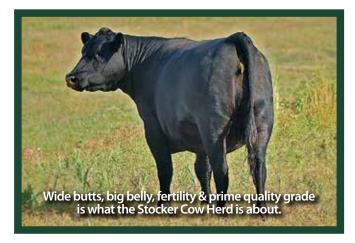

## ECO FARM SYSTEMS • WALLACE, NC

The legend of the late Jim Stocker continues on.

(30) Angus bred heifers - bred to Springfield & Yon Angus bulls, due to start calving 26th November, medium frame, weigh approx. 1250#, good body condition, all home raised, in 3-strand electric hi-tensile fence, graze spray fields, winter on hay and cover crops, on annual vaccination program of BoviShield Gold, dewormed with Dectomax injectable in spring, pour on in fall, on good balance mineral program. Jim Stocker always said he was in the beef business producing a delicious product for the consumer off of forages. He picked the best bulls that he could find to build this program. Mike, his son, is continuing with this same format. Here is an opportunity to start with some of the best or add the top of the line to your herd. The homework has all been done for you.