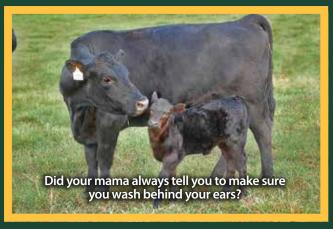

## **Complete Cow Herd Dispersal**

(19) Angus cows 6 yrs. of age & younger, due to start calving fall, bred to Lane Angus bull, average 1275#, great udders, slick hair, proven performers, forage based only, protein tubs & hay in the winter, all home raised, a closed herd, this commercial herd goes back a lot of the Bando bloodline that is known for calving ease & plenty of milk, vaccinated annually with Triangle 10, kept behind 2-strand electric fence, the 2021 heifer calf crop will remain on this farm for future cattle herd. Also to sell will be 5-yr. old Lane Angus bull.