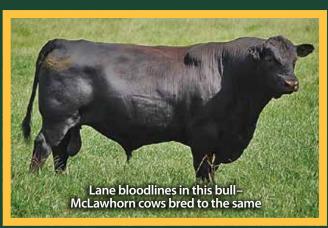

## **Complete Cow Herd Dispersal**

(19) Angus cows 6 yrs. of age & younger, due to start calving fall, bred to Lane Angus bull, average 1275#, great udders, slick hair, proven performers, forage based only, protein tubs & hay in the winter, all home raised, a closed herd, this commercial herd goes back a lot of the Bando bloodline that is known for calving ease & plenty of milk, vaccinated annually with Triangle 10, kept behind 2-strand electric fence, the 2021 heifer calf crop will remain on this farm for future cattle herd. Also to sell will be 5-yr. old Lane Angus bull.