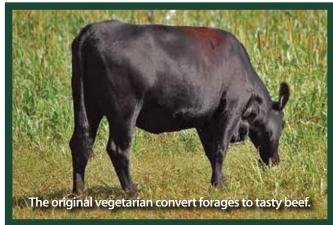

### (60) Steer calves sired by Springfield & Yon

**Angus bulls**, these steer calves were weaned, weighed and vaccinated the last week of August & September 1, averaged 635# at weaning time, vaccinated with Bovi-Sheld Gold FP5L5 & Ultra Choice 7, dewormed with Dectomax pour on, booster 3 weeks later with same, non-implanted, being feed 2% of their body weight daily protein feed, haylage & dry hay, a projected weigh gain of 1 1/2# per day, calves will be sold in trailer load lot & load @ farm, weighed on truck scales.

**CALVES WILL BE SOLD ON 29TH OCTOBER AT SALES** ARENA. Calves to be moved by 12th November or sooner within 2 weeks, Stocker steers in the past have graded 40% Choice, 60% Prime on the rail.