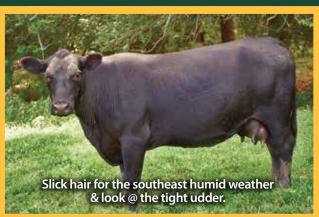

## **Complete Cow Herd Dispersal**

(19) Angus cows 6 yrs. of age & younger, due to start calving fall, bred to Lane Angus bull, average 1275#, great udders, slick hair, proven performers, forage based only, protein tubs & hay in the winter, all home raised, a closed herd, this commercial herd goes back a lot of the Bando bloodline that is known for calving ease & plenty of milk, vaccinated annually with Triangle 10, kept behind 2-strand electric fence, the 2021 heifer calf crop will remain on this farm for future cattle herd. Also to sell will be 5-yr. old Lane Angus bull.