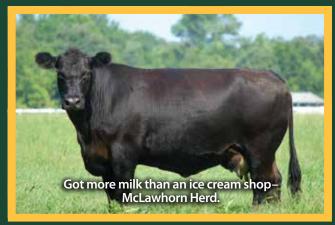

## **Complete Cow Herd Dispersal**

(19) Angus cows 6 yrs. of age & younger, due to start calving fall, bred to Lane Angus bull, average 1275#, great udders, slick hair, proven performers, forage based only, protein tubs & hay in the winter, all home raised, a closed herd, this commercial herd goes back a lot of the Bando bloodline that is known for calving ease & plenty of milk, vaccinated annually with Triangle 10, kept behind 2-strand electric fence, the 2021 heifer calf crop will remain on this farm for future cattle herd. Also to sell will be 5-yr. old Lane Angus bull.