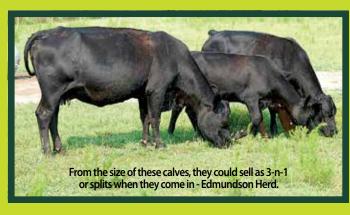

### **LISA EDMUNDSON**

Selling (49) head Angus cattle consist-(1) bull, (2) weaning size bull calves, (17) calves average 300#, all foraged based cattle, medium frame, these are type of cattle that put the Angus bred to the forefront of converting forages to a sellable product. If you are into an all-natural program, these cattle will definitely merit your attention. They are workers.