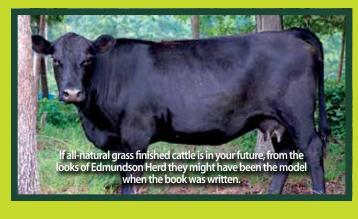

### **LISA EDMUNDSON**

Selling (49) head Angus cattle consist-(1) bull, (2) weaning size bull calves, (17) calves average 300#, all foraged based cattle, medium frame, these are type of cattle that put the Angus bred to the forefront of converting forages to a sellable product. If you are into an all-natural program, these cattle will definitely merit your attention. They are workers.