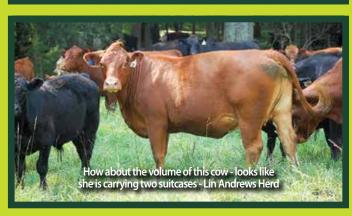

### LIN ANDREWS - PITTSBORO. NC

A Complete Dispersal.

**Selling (70) cows** consisting of Red Angus, Smokes, Blacks, with some red polled influence, (2) Piedmontese, 2nd calvers & up, fall & winter calvers, medium frame, average 1250#, bred to black bulls, have been on Vira-Shield vacation program, all forage cattle, only given feed when called to catch pen. For further info on cattle or view cattle on farm call Lin @ 336-269-0207.