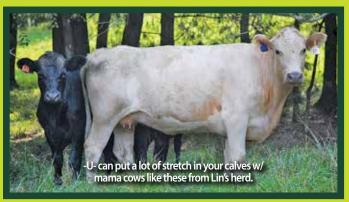

### LIN ANDREWS - PITTSBORO. NC

A Complete Dispersal.

**Selling (70) cows** consisting of Red Angus, Smokes, Blacks, with some red polled influence, (2) Piedmontese, 2nd calvers & up, fall & winter calvers, medium frame, average 1250#, bred to black bulls, have been on Vira-Shield vacation program, all forage cattle, only given feed when called to catch pen. For further info on cattle or view cattle on farm call Lin @ 336-269-0207.