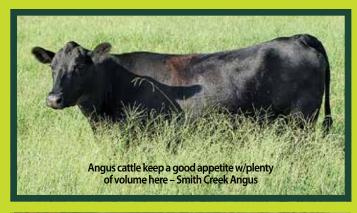

#### **SMITH CREEK ANGUS FARM** NORLINA. NC

Herd Reduction of Purebred Angus Cattle. (50) Head of Angus cattle consist of (12) bred heifers, (10) open heifers, (28) mature cows some being 2nd calvers, at press time 6 calves were on the ground & expecting more by sale day. Smith Creek Angus Farm has been using Al for over 25 years. Smith Creek Angus Farm is known for some of the top genetics. They have had the **FREMONT. NC** top performing bull at NC BCIP Performance A Complete Dispersal. Tested bull sale in Butner, NC for several years. Cattle have been on a regular vaccina- ing (7) cows/cow pairs, (15) bred cows tion program. Go to ebharris.com for registration numbers on Angus cattle or you can call Marty @ 252-213-1553 or 252-257-2500.