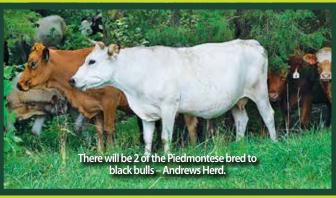

### LIN ANDREWS - PITTSBORO. NC

A Complete Dispersal.

**Selling (70) cows** consisting of Red Angus, Smokes, Blacks, with some red polled influence, (2) Piedmontese, 2nd calvers & up, fall & winter calvers, medium frame, average 1250#, bred to black bulls, have been on Vira-Shield vacation program, all forage cattle, only given feed when called to catch pen. For further info on cattle or view cattle on farm call Lin @ 336-269-0207.