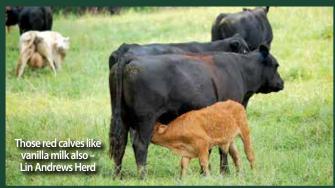

### LIN ANDREWS - PITTSBORO. NC

A Complete Dispersal.

**Selling (70) cows** consisting of Red Angus, Smokes, Blacks, with some red polled influence, (2) Piedmontese, 2nd calvers & up, fall & winter calvers, medium frame, average 1250#, bred to black bulls, have been on Vira-Shield vacation program, all forage cattle, only given feed when called to catch pen. For further info on cattle or view cattle on farm call Lin @ 336-269-0207.