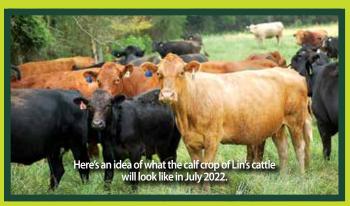

### LIN ANDREWS - PITTSBORO. NC

A Complete Dispersal.

**Selling (70) cows** consisting of Red Angus, Smokes, Blacks, with some red polled influence, (2) Piedmontese, 2nd calvers & up, fall & winter calvers, medium frame, average 1250#, bred to black bulls, have been on Vira-Shield vacation program, all forage cattle, only given feed when called to catch pen. For further info on cattle or view cattle on farm call Lin @ 336-269-0207.