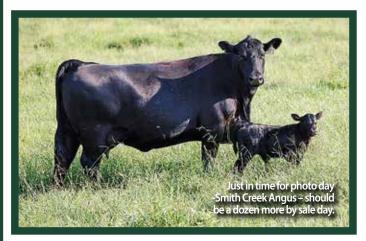

#### **SMITH CREEK ANGUS FARM** NORLINA. NC

Herd Reduction of Purebred Angus Cattle. (50) Head of Angus cattle consist of (12) bred heifers, (10) open heifers, (28) mature cows some being 2nd calvers, at press time 6 calves were on the ground & expecting more by sale day. Smith Creek Angus Farm has been using Al for over 25 years. Smith Creek Angus Farm is known for some of the top genetics. They have had the **FREMONT. NC** top performing bull at NC BCIP Performance A Complete Dispersal. Tested bull sale in Butner, NC for several years. Cattle have been on a regular vaccina- ing (7) cows/cow pairs, (15) bred cows tion program. Go to ebharris.com for registration numbers on Angus cattle or you can call Marty @ 252-213-1553 or 252-257-2500.