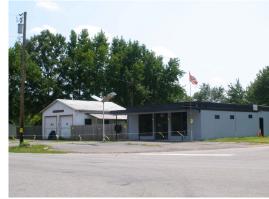

# **Image**

Last Photo Update 07/29/2014

# **Commercial Information**

| <b>Building Name</b>  | Bldg# | Туре     | Section | Year Built | Stories | Height | Occupancy                            | Sqft  |
|-----------------------|-------|----------|---------|------------|---------|--------|--------------------------------------|-------|
| DIXIE AUTO<br>SERVICE | 1     | Occ<br>1 | 1       | 1939       | 1       | 10     | 528 -<br>Service<br>Repair<br>Garage | 2,038 |
| Report Total:         |       |          |         |            |         |        |                                      | 2,038 |