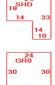

# **Sketch Details**

| Code | Desc           | Gross |
|------|----------------|-------|
| GR0  | Garage         | 1,920 |
| SHD  | Shed           | 596   |
| SVG  | Service Garage | 2,038 |