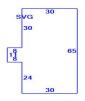

# **Sketch Details**

| Code | Desc           | Gross |
|------|----------------|-------|
| GR0  | Garage         | 1,920 |
| SHD  | Shed           | 596   |
| SVG  | Service Garage | 2,038 |