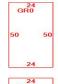

# **Sketch Details**

| Code | Desc           | Gross |
|------|----------------|-------|
| GR0  | Garage         | 1,920 |
| SHD  | Shed           | 596   |
| SVG  | Service Garage | 2,038 |