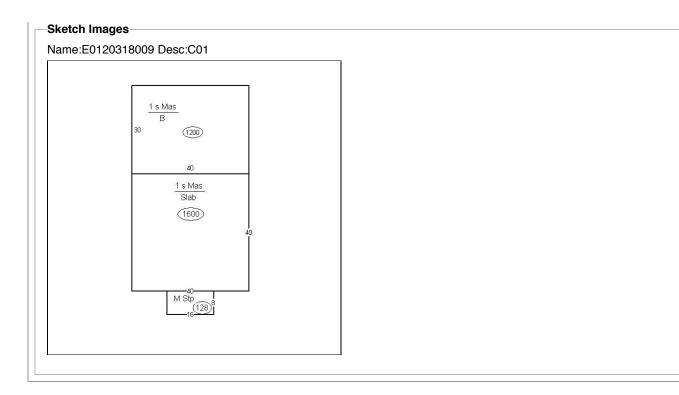

**Extension 1 Details** Extension Name: C01 -Year Built: 1954 Stories: 1 Units: 0 Number Of Rooms: 0 Number Of Bed Rooms: 0 Number Of Full Baths: 0 Number Of Half Baths: 0 Condition: poor for age Foundation Type: **1st Predominant Exterior:** 2nd Predominant Exterior: N/A Roof Style: 1 **Roof Material:** Interior Wall: Floor Finish: Heating Type: 3120 sf Central Air: N Basement Garage Car #: 0 Fireplace: N **Building Description (Out Building and** Yard Items) :

## Extension 1 Dimensions

Finished Living Area: 3120 Sqft Attic: 0 Sqft Finished Attic: 0 Sqft Basement: 1200 Sqft Finished Basement: 0 Sqft Attached Garage: 0 Sqft Detached Garage: 0 Sqft Attached Carport: 0 Sqft Enclosed Porch: 0 Sqft Open Porch: 0 Sqft Deck: 0 Sqft Property Images

Name:E0120318009 Desc:C01

Click here for Larger Image