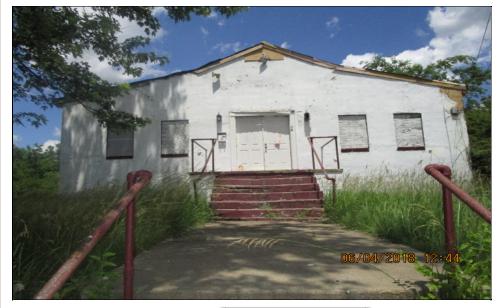

**Extension 1 Details** Extension Name: C01 -Year Built: 1954 Stories: 1 Units: 0 Number Of Rooms: 0 Number Of Bed Rooms: 0 Number Of Full Baths: 0 Number Of Half Baths: 0 Condition: poor for age Foundation Type: **1st Predominant Exterior:** 2nd Predominant Exterior: N/A Roof Style: 1 **Roof Material:** Interior Wall: Floor Finish: Heating Type: 3120 sf Central Air: N Basement Garage Car #: 0 Fireplace: N **Building Description (Out Building and** Yard Items) :

## Extension 1 Dimensions

Finished Living Area: 3120 Sqft Attic: 0 Sqft Finished Attic: 0 Sqft Basement: 1200 Sqft Finished Basement: 0 Sqft Attached Garage: 0 Sqft Detached Garage: 0 Sqft Attached Carport: 0 Sqft Enclosed Porch: 0 Sqft Open Porch: 0 Sqft Deck: 0 Sqft Property Images

Name:E0120318009 Desc:C01

Click here for Larger Image