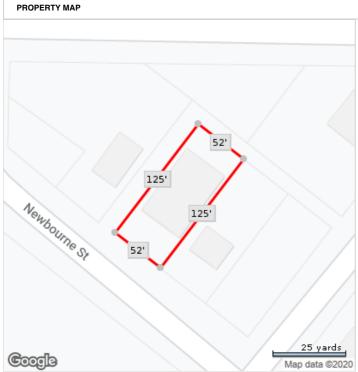

| OWNER INFORMATION             |                                          |                             |            |
|-------------------------------|------------------------------------------|-----------------------------|------------|
| Owner Name                    | Pentecostal Tabernacle Church(Te )       | Mailing Zip                 | 08081      |
| Mailing Address               | 7 Log Cabin Rd                           | Mailing Zip + 4 Code        | 5656       |
| Mailing City & State          | Sicklerville, NJ                         | Owner Occupied              | No         |
| LOCATION INFORMATION          |                                          |                             |            |
| MLS Area                      | 10                                       | Carrier Route               | C031       |
| Magesterial                   | East End                                 | Zoning                      | R-5        |
| Subdivision                   | Woodville                                | Census Tract                | 202.00     |
| Zip Code                      | 23223                                    | Neighborhood Name           | Woodville  |
| Zip + 4                       | 4520                                     |                             |            |
|                               |                                          |                             |            |
| TAX INFORMATION               |                                          |                             |            |
| PID                           | E012-0318-009                            | % Improved                  | 73%        |
| Parcel ID                     | E0120318009                              | Lot                         | 4          |
| Legal Description             | WOODVILLE L4&5 0050.00X0124.0 0 0000.000 |                             |            |
| ASSESSMENT & TAX              |                                          |                             |            |
| Assessment Year               | 2020                                     | 2019                        | 2018       |
| Assessed Value - Total        | \$48,000                                 | \$48,000                    | \$47,000   |
| Assessed Value - Land         | \$13,000                                 | \$13,000                    | \$12,000   |
| Assessed Value - Improved     | \$35,000                                 | \$35,000                    | \$35,000   |
| Market Value - Total          | \$48,000                                 | \$48,000                    | \$47,000   |
| Market Value - Land           | \$13,000                                 | \$13,000                    | \$12,000   |
|                               |                                          | \$35,000                    |            |
| Market Value - Improved       | \$35,000                                 |                             | \$35,000   |
| YOY Assessed Change (%)       | 0%                                       | 2.13%                       |            |
| OY Assessed Change (\$)       | \$0                                      | \$1,000                     |            |
| Tax Year                      | Total Tax                                | Change (\$)                 | Change (%) |
| 2017                          | \$864                                    |                             |            |
| 2018                          | \$2,184                                  | \$1,320                     | 152.78%    |
| 2019                          | \$2,088                                  | -\$96                       | -4.39%     |
| CHARACTERISTICS               |                                          |                             |            |
| Lot Acres                     | 0.1423                                   | Year Built                  | 1954       |
| Lot Sq Ft                     | 6,200                                    | Bldg Area - Finished Sq Ft  | 4,320      |
| Lot Frontage                  | 50                                       | Bldg Area - Total Sq Ft     | 4,320      |
| Lot Depth                     | 124                                      | Basement Sq Ft              | 1,200      |
| Land Use - County             | Religious/Church/Synagogue               | Basement - Unfinished Sq Ft | 1,200      |
| Land Use - CoreLogic          | Religious                                | Basement Type               | Full       |
| Stories                       | 1                                        | Condition                   | Poor       |
|                               |                                          |                             |            |
| ESTIMATED VALUE               |                                          |                             |            |
| Value As Of                   | 06/21/2020                               |                             |            |
| LAST MARKET SALE & SALES HIST | FORY                                     |                             |            |
| Settle Date                   | 05/15/1995                               | Document Number             | 438-1427   |
| Owner Name                    | Pentecostal Tabernacle Church(Te         | Deed Type                   | Deed (Reg) |
| Owner Name                    | Pentecostal Tabernacle Church(Te )       | Deed Type                   | Deed (Reg) |

\*Lot Dimensions are Estimated