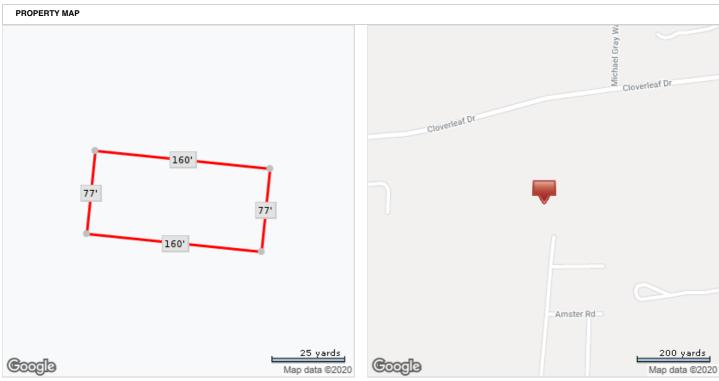

\*Lot Dimensions are Estimated

LAST MARKET SALE & SALES HISTORY

MLS Beds

ds MLS Sq Ft 1,148 Lot Sq Ft **12,066** 

Sale Price **\$27,250** 

MLS Baths

Yr Built **N/A**  Type **SFR**  Sale Date **03/06/2015** 