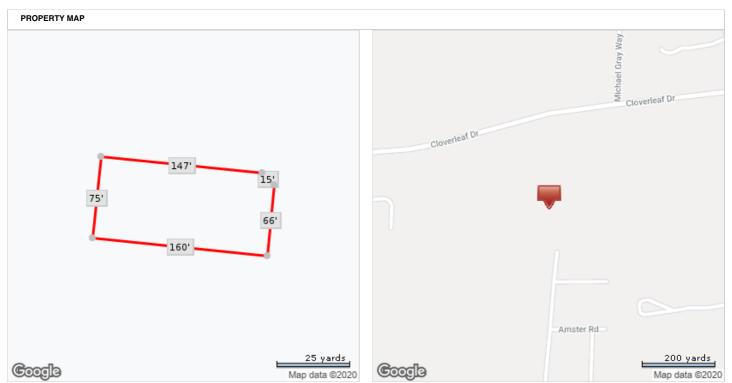

\*Lot Dimensions are Estimated

MLS Beds MLS Sq Ft

MLS Sq Ft Lot Sq Ft 1,312 12,327 Sale Price **\$27,250** 

MLS Baths

Yr Built **N/A**  Type **SFR**  Sale Date **03/06/2015** 

| 0.00                       | 2 N/A                        | SFR                         | 03/06/2015          |  |
|----------------------------|------------------------------|-----------------------------|---------------------|--|
| OWNER INFORMATION          |                              |                             |                     |  |
| Owner Name                 | Emerald Land Development LLC | Mailing Zip                 | 23116               |  |
| Mailing Address            | Po Box 3399                  | Mailing Zip + 4 Code        | 0032                |  |
| Mailing City & State       | Mechanicsville, VA           |                             |                     |  |
| LOCATION INFORMATION       |                              |                             |                     |  |
| MLS Area                   | 62                           | Carrier Route               | C021                |  |
| Magesterial                | Midlothian                   | Zoning                      | R7                  |  |
| Subdivision                | Southaven Sec 03             | Census Tract                | 1002.10             |  |
| Zip Code                   | 23225                        |                             |                     |  |
| TAX INFORMATION            |                              |                             |                     |  |
| PID                        | 764-70-37-48-100-000         | Block                       | G                   |  |
| Old Map #                  | 359822001                    | Lot                         | 11                  |  |
| Parcel ID                  | 764703748100000              |                             |                     |  |
| Legal Description          | SOUTHAVEN AMD L 11 BK G SEC  |                             |                     |  |
| ASSESSMENT & TAX           |                              |                             |                     |  |
| Assessment Year            | 2019                         | 2018                        | 2017                |  |
| Assessed Value - Total     | \$31,500                     | \$29,700                    | \$29,700            |  |
| Assessed Value - Land      | \$31,500                     | \$29,700                    | \$29,700            |  |
| Market Value - Total       | \$31,500                     | \$29,700                    | \$29,700            |  |
| Market Value - Land        | \$31,500                     | \$29,700 \$29,700           |                     |  |
| OY Assessed Change (%)     | 6.06%                        | 0%                          |                     |  |
| OY Assessed Change (\$)    | \$1,800                      | \$0                         |                     |  |
|                            |                              |                             |                     |  |
| Гах Year                   | Total Tax                    | Change (\$)                 | Change (%)          |  |
| 2015                       | \$285                        |                             |                     |  |
| 2017                       | \$285                        | \$0                         | 0%                  |  |
| 2018                       | \$282                        | -\$3                        | -1.04%              |  |
| CHARACTERISTICS            |                              |                             |                     |  |
| Lot Acres                  | 0.283                        | Baths - Total               | MLS: 2              |  |
| Lot Sq Ft                  | 12,327                       | Baths - Full                | MLS: 2              |  |
| Land Use - CoreLogic       | SFR                          | Water                       | None                |  |
| Year Built                 | MLS: 2016                    | Electric Service Type       | Available           |  |
| Bldg Area - Finished Sq Ft | MLS: 1,312                   | MLS Baths - Total           | 2                   |  |
| Bedrooms                   | MLS: 3                       |                             |                     |  |
| SELL SCORE                 |                              |                             |                     |  |
| Rating                     | Low                          | Value As Of                 | 2020-04-13 23:35:24 |  |
| Sell Score                 | 480                          |                             |                     |  |
| ESTIMATED VALUE            |                              |                             |                     |  |
| RealAVM™                   | \$196,500                    | Confidence Score            | 55                  |  |
| RealAVM™ Range             | \$157,200 - \$235,800        | Forecast Standard Deviation | 20                  |  |