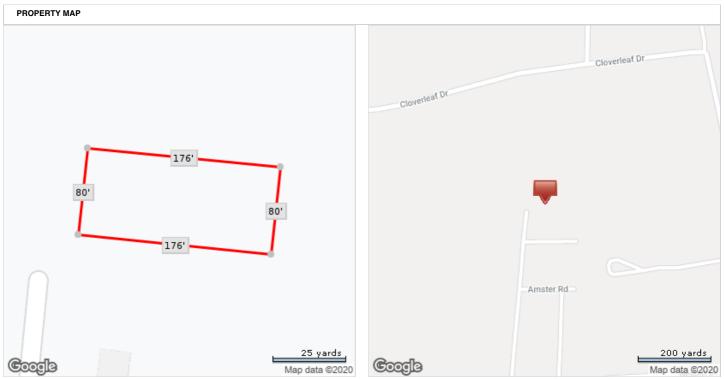

\*Lot Dimensions are Estimated

LAST MARKET SALE & SALES HISTORY

MLS Beds

ds MLS Sq Ft 1,148 Lot Sq Ft **12,066** 

Sale Price **\$27,250** 

MLS Baths

Yr Built **N/A**  Type **SFR**  Sale Date **03/06/2015** 