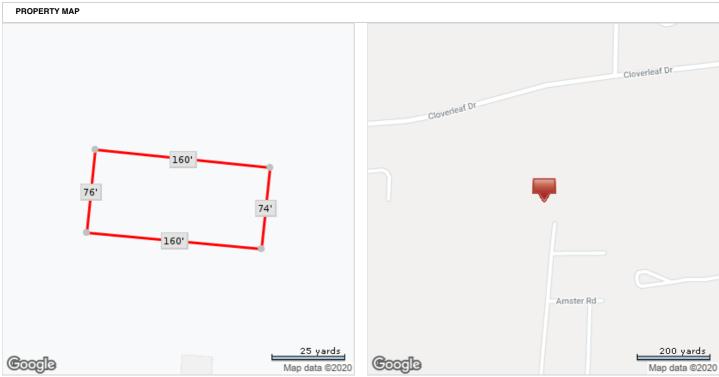

\*Lot Dimensions are Estimated

MLS Beds MLS Sq Ft

MLS Sq Ft Lot Sq Ft 1,312 12,327 Sale Price **\$27,250** 

MLS Baths

Yr Built **N/A**  Type **SFR**  Sale Date **03/06/2015** 

| 0.00                       | 2 N/A                        | SFR                         | 03/06/2015          |  |
|----------------------------|------------------------------|-----------------------------|---------------------|--|
| OWNER INFORMATION          |                              |                             |                     |  |
| Owner Name                 | Emerald Land Development LLC | Mailing Zip                 | 23116               |  |
| Mailing Address            | Po Box 3399                  | Mailing Zip + 4 Code        | 0032                |  |
| Mailing City & State       | Mechanicsville, VA           |                             |                     |  |
| LOCATION INFORMATION       |                              |                             |                     |  |
| MLS Area                   | 62                           | Carrier Route               | C021                |  |
| Magesterial                | Midlothian                   | Zoning                      | R7                  |  |
| Subdivision                | Southaven Sec 03             | Census Tract                | 1002.10             |  |
| Zip Code                   | 23225                        |                             |                     |  |
| TAX INFORMATION            |                              |                             |                     |  |
| PID                        | 764-70-37-48-100-000         | Block                       | G                   |  |
| Old Map #                  | 359822001                    | Lot                         | 11                  |  |
| Parcel ID                  | 764703748100000              |                             |                     |  |
| Legal Description          | SOUTHAVEN AMD L 11 BK G SEC  |                             |                     |  |
| ASSESSMENT & TAX           |                              |                             |                     |  |
| Assessment Year            | 2019                         | 2018                        | 2017                |  |
| Assessed Value - Total     | \$31,500                     | \$29,700                    | \$29,700            |  |
| Assessed Value - Land      | \$31,500                     | \$29,700                    | \$29,700            |  |
| Market Value - Total       | \$31,500                     | \$29,700                    | \$29,700            |  |
| Market Value - Land        | \$31,500                     | \$29,700 \$29,700           |                     |  |
| OY Assessed Change (%)     | 6.06%                        | 0%                          |                     |  |
| OY Assessed Change (\$)    | \$1,800                      | \$0                         |                     |  |
|                            |                              |                             |                     |  |
| Гах Year                   | Total Tax                    | Change (\$)                 | Change (%)          |  |
| 2015                       | \$285                        |                             |                     |  |
| 2017                       | \$285                        | \$0                         | 0%                  |  |
| 2018                       | \$282                        | -\$3                        | -1.04%              |  |
| CHARACTERISTICS            |                              |                             |                     |  |
| Lot Acres                  | 0.283                        | Baths - Total               | MLS: 2              |  |
| Lot Sq Ft                  | 12,327                       | Baths - Full                | MLS: 2              |  |
| Land Use - CoreLogic       | SFR                          | Water                       | None                |  |
| Year Built                 | MLS: 2016                    | Electric Service Type       | Available           |  |
| Bldg Area - Finished Sq Ft | MLS: 1,312                   | MLS Baths - Total           | 2                   |  |
| Bedrooms                   | MLS: 3                       |                             |                     |  |
| SELL SCORE                 |                              |                             |                     |  |
| Rating                     | Low                          | Value As Of                 | 2020-04-13 23:35:24 |  |
| Sell Score                 | 480                          |                             |                     |  |
| ESTIMATED VALUE            |                              |                             |                     |  |
| RealAVM™                   | \$196,500                    | Confidence Score            | 55                  |  |
| RealAVM™ Range             | \$157,200 - \$235,800        | Forecast Standard Deviation | 20                  |  |