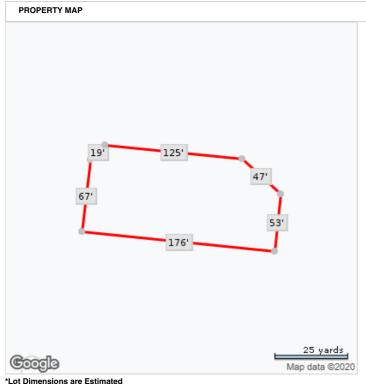

\*Lot Dimensions are Estimated

MLS Beds MLS Sq Ft

MLS Sq Ft Lot Sq Ft 1,312 12,327 Sale Price **\$27,250** 

MLS Baths

Yr Built **N/A**  Type **SFR**  Sale Date **03/06/2015** 

| 0.00                       | 2 N/A                        | SFR                         | 03/06/2015          |  |
|----------------------------|------------------------------|-----------------------------|---------------------|--|
| OWNER INFORMATION          |                              |                             |                     |  |
| Owner Name                 | Emerald Land Development LLC | Mailing Zip                 | 23116               |  |
| Mailing Address            | Po Box 3399                  | Mailing Zip + 4 Code        | 0032                |  |
| Mailing City & State       | Mechanicsville, VA           |                             |                     |  |
| LOCATION INFORMATION       |                              |                             |                     |  |
| MLS Area                   | 62                           | Carrier Route               | C021                |  |
| Magesterial                | Midlothian                   | Zoning                      | R7                  |  |
| Subdivision                | Southaven Sec 03             | Census Tract                | 1002.10             |  |
| Zip Code                   | 23225                        |                             |                     |  |
| TAX INFORMATION            |                              |                             |                     |  |
| PID                        | 764-70-37-48-100-000         | Block                       | G                   |  |
| Old Map #                  | 359822001                    | Lot                         | 11                  |  |
| Parcel ID                  | 764703748100000              |                             |                     |  |
| Legal Description          | SOUTHAVEN AMD L 11 BK G SEC  |                             |                     |  |
| ASSESSMENT & TAX           |                              |                             |                     |  |
| Assessment Year            | 2019                         | 2018                        | 2017                |  |
| Assessed Value - Total     | \$31,500                     | \$29,700                    | \$29,700            |  |
| Assessed Value - Land      | \$31,500                     | \$29,700                    | \$29,700            |  |
| Market Value - Total       | \$31,500                     | \$29,700                    | \$29,700            |  |
| Market Value - Land        | \$31,500                     | \$29,700 \$29,700           |                     |  |
| OY Assessed Change (%)     | 6.06%                        | 0%                          |                     |  |
| OY Assessed Change (\$)    | \$1,800                      | \$0                         |                     |  |
|                            |                              |                             |                     |  |
| Гах Year                   | Total Tax                    | Change (\$)                 | Change (%)          |  |
| 2015                       | \$285                        |                             |                     |  |
| 2017                       | \$285                        | \$0                         | 0%                  |  |
| 2018                       | \$282                        | -\$3                        | -1.04%              |  |
| CHARACTERISTICS            |                              |                             |                     |  |
| Lot Acres                  | 0.283                        | Baths - Total               | MLS: 2              |  |
| Lot Sq Ft                  | 12,327                       | Baths - Full                | MLS: 2              |  |
| Land Use - CoreLogic       | SFR                          | Water                       | None                |  |
| Year Built                 | MLS: 2016                    | Electric Service Type       | Available           |  |
| Bldg Area - Finished Sq Ft | MLS: 1,312                   | MLS Baths - Total           | 2                   |  |
| Bedrooms                   | MLS: 3                       |                             |                     |  |
| SELL SCORE                 |                              |                             |                     |  |
| Rating                     | Low                          | Value As Of                 | 2020-04-13 23:35:24 |  |
| Sell Score                 | 480                          |                             |                     |  |
| ESTIMATED VALUE            |                              |                             |                     |  |
| RealAVM™                   | \$196,500                    | Confidence Score            | 55                  |  |
| RealAVM™ Range             | \$157,200 - \$235,800        | Forecast Standard Deviation | 20                  |  |