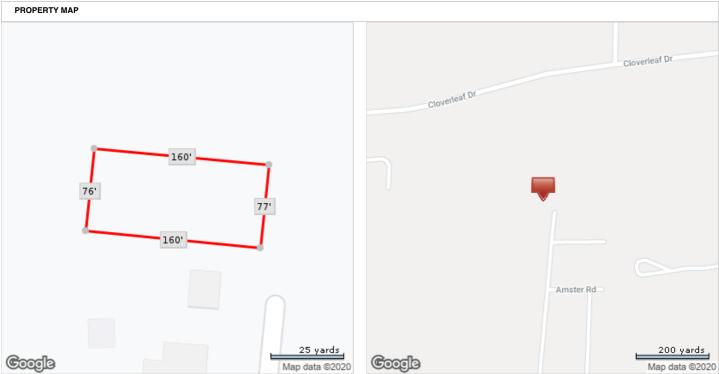

\*Lot Dimensions are Estimated

MLS Beds MLS Sq Ft

MLS Sq Ft Lot Sq Ft 1,312 12,327 Sale Price **\$27,250** 

MLS Baths

Yr Built **N/A**  Type **SFR**  Sale Date **03/06/2015** 

| 0.00                       | 2 N/A                        | SFR                         | 03/06/2015          |  |
|----------------------------|------------------------------|-----------------------------|---------------------|--|
| OWNER INFORMATION          |                              |                             |                     |  |
| Owner Name                 | Emerald Land Development LLC | Mailing Zip                 | 23116               |  |
| Mailing Address            | Po Box 3399                  | Mailing Zip + 4 Code        | 0032                |  |
| Mailing City & State       | Mechanicsville, VA           |                             |                     |  |
| LOCATION INFORMATION       |                              |                             |                     |  |
| MLS Area                   | 62                           | Carrier Route               | C021                |  |
| Magesterial                | Midlothian                   | Zoning                      | R7                  |  |
| Subdivision                | Southaven Sec 03             | Census Tract                | 1002.10             |  |
| Zip Code                   | 23225                        |                             |                     |  |
| TAX INFORMATION            |                              |                             |                     |  |
| PID                        | 764-70-37-48-100-000         | Block                       | G                   |  |
| Old Map #                  | 359822001                    | Lot                         | 11                  |  |
| Parcel ID                  | 764703748100000              |                             |                     |  |
| Legal Description          | SOUTHAVEN AMD L 11 BK G SEC  |                             |                     |  |
| ASSESSMENT & TAX           |                              |                             |                     |  |
| Assessment Year            | 2019                         | 2018                        | 2017                |  |
| Assessed Value - Total     | \$31,500                     | \$29,700                    | \$29,700            |  |
| Assessed Value - Land      | \$31,500                     | \$29,700                    | \$29,700            |  |
| Market Value - Total       | \$31,500                     | \$29,700                    | \$29,700            |  |
| Market Value - Land        | \$31,500                     | \$29,700 \$29,700           |                     |  |
| OY Assessed Change (%)     | 6.06%                        | 0%                          |                     |  |
| OY Assessed Change (\$)    | \$1,800                      | \$0                         |                     |  |
|                            |                              |                             |                     |  |
| Гах Year                   | Total Tax                    | Change (\$)                 | Change (%)          |  |
| 2015                       | \$285                        |                             |                     |  |
| 2017                       | \$285                        | \$0                         | 0%                  |  |
| 2018                       | \$282                        | -\$3                        | -1.04%              |  |
| CHARACTERISTICS            |                              |                             |                     |  |
| Lot Acres                  | 0.283                        | Baths - Total               | MLS: 2              |  |
| Lot Sq Ft                  | 12,327                       | Baths - Full                | MLS: 2              |  |
| Land Use - CoreLogic       | SFR                          | Water                       | None                |  |
| Year Built                 | MLS: 2016                    | Electric Service Type       | Available           |  |
| Bldg Area - Finished Sq Ft | MLS: 1,312                   | MLS Baths - Total           | 2                   |  |
| Bedrooms                   | MLS: 3                       |                             |                     |  |
| SELL SCORE                 |                              |                             |                     |  |
| Rating                     | Low                          | Value As Of                 | 2020-04-13 23:35:24 |  |
| Sell Score                 | 480                          |                             |                     |  |
| ESTIMATED VALUE            |                              |                             |                     |  |
| RealAVM™                   | \$196,500                    | Confidence Score            | 55                  |  |
| RealAVM™ Range             | \$157,200 - \$235,800        | Forecast Standard Deviation | 20                  |  |