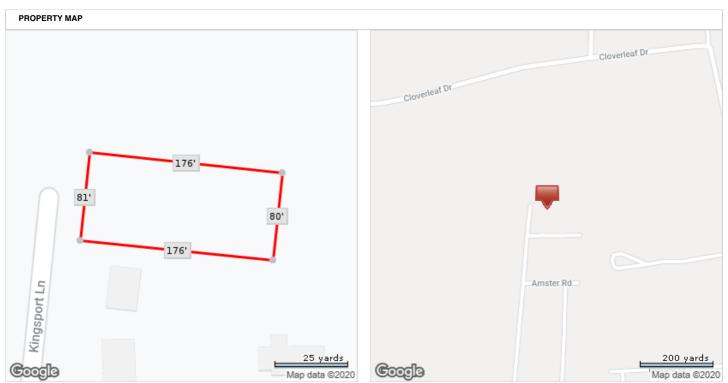

\*Lot Dimensions are Estimated

LAST MARKET SALE & SALES HISTORY

MLS Beds

ds MLS Sq Ft 1,148 Lot Sq Ft **12,066** 

Sale Price **\$27,250** 

MLS Baths

Yr Built **N/A**  Type **SFR**  Sale Date **03/06/2015** 